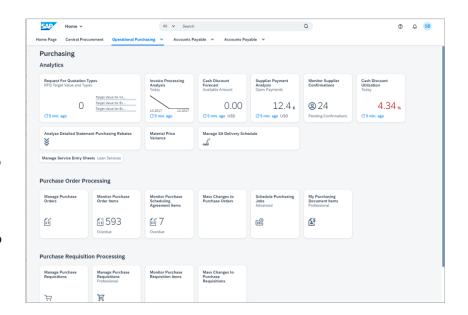

# Integration

CPI? Integration Suite is the new home of Cloud Integrations and a plethora of tools to help you integration needs. This platform-as-a-service will connect and integrate your applications, data, and processes either inside or outside the organization.