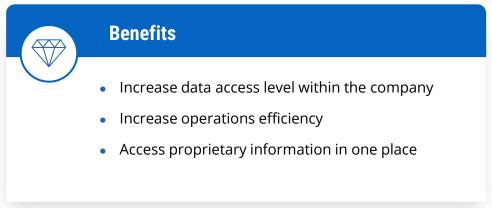

#### Unstructured data problem

#### **Problem:**

- Complexity in understanding data in various formats (CAD, PDX, etc.)
- Processing photos including handwritten text