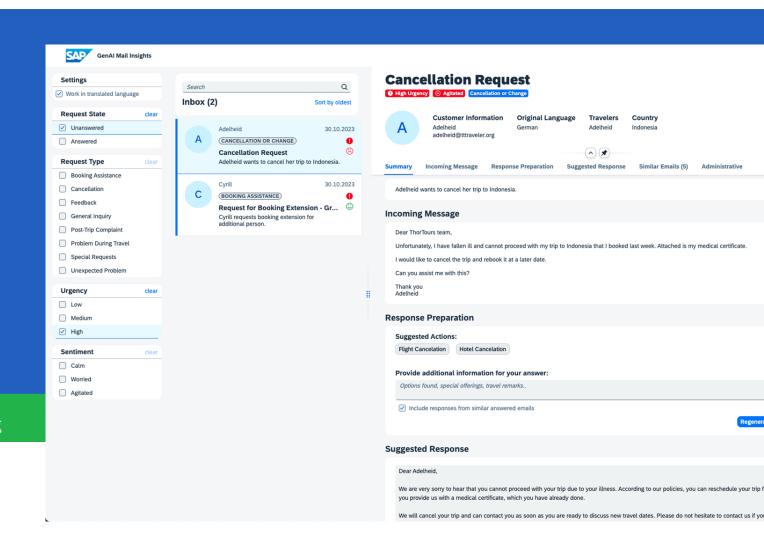

#### SAP's GenAl Mail Insights

The scenario presents a comprehensive SaaS solution for enhancing customer support within a travel agency, utilizing advanced email insights and automation.

https://github.com/SAP-samples/btp-cap-genai-rag