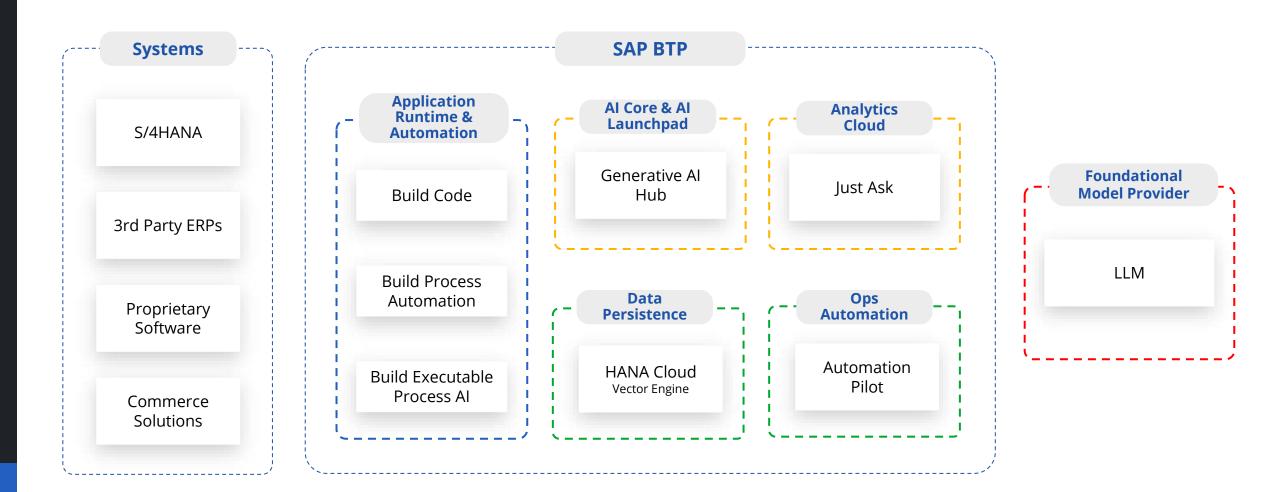

ing handwritten text

#### **Solution:**

- 1 Extract data from various sources
- 2 Use OCR to process handwritten text
- 3 Data pre-processing
- 4 Chunk size & strategy optimization

#### Synonyms problem

#### **Problem:**

- Different ways to access the data by different people which need to be supported by Natural Language to SQL transformation
- Professional and unclear terminology

#### **Solution:**

- 1 Analyze queries and responses
- 2 Create possible synonyms base
- 3 LLM prompt engineering

#### Accuracy & Scale problem

#### **Problem:**

- Not concrete answers (for example when LLM can't decide)
- This correlates with data growth

#### **Solution:**

- Data preparation & cleanup
- 2 LLM prompt engineering
- 3 Verification & adjustments

#### SAP BTP Services and Capabilities





#### **Conclusions**

#### SAP's GenAl Mail Insights

The scenario presents a comprehensive SaaS solution for enhancing customer support within a travel agency, utilizing advanced email insights and automation.

https://github.com/SAP-samples/btp-cap-genai-rag



FEBRUARY 8, 2024 Webinar #1

Use cases and best practices in SAP BTP integration

FEBRUARY 22, 2024

Webinar #2

Automating manual routine tasks using AI and SAP Build Process Automation

MARCH 7, 2024 Webinar #3

SAP BTP as a platform for SAP and non-SAP systems extensions development

MARCH 21, 2024 Webinar #4

Intelligent technologies: SAP BTP and its Al capabilities

APRIL 4, 2024 Webinar #5

SAP Datasphere & SAP Analytics Cloud: central enterprise data & analytics layer

APRIL 18, 2024 Webinar #6

SAP BTP landscape modern