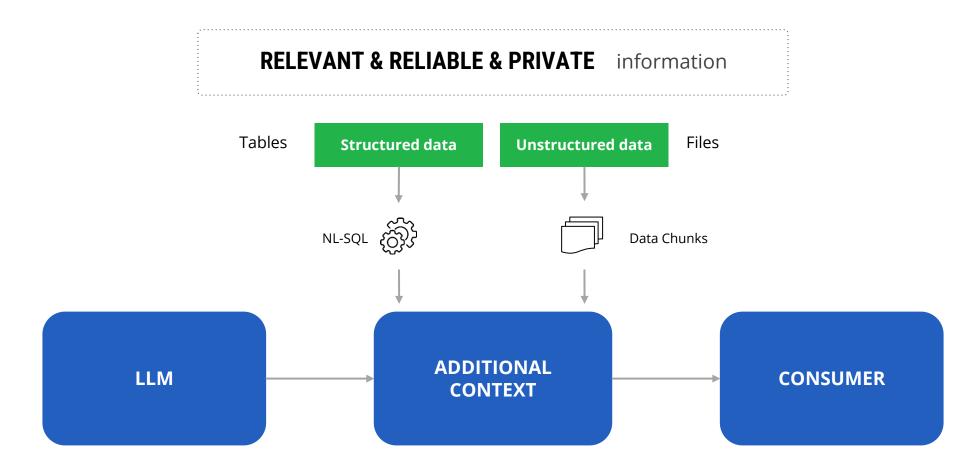

#### Why Retrieval Augmented Generation (RAG)?

Via external documents, embeddings, prompt engineering, data input conversion and a vector database

#### Unstructured data problem