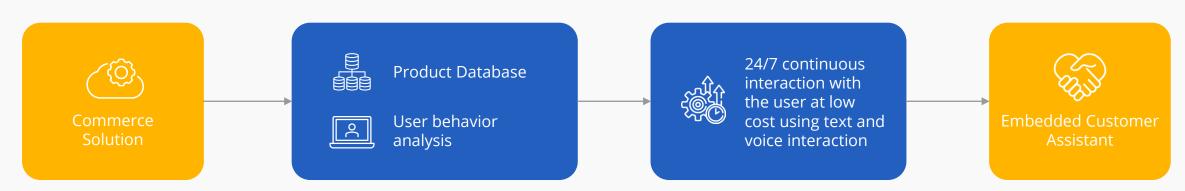

#### **Solution**

#### Use Case #2. Sales Engine

According to the American Productivity & Quality Center, the average company spends \$24.21 to process a sales order