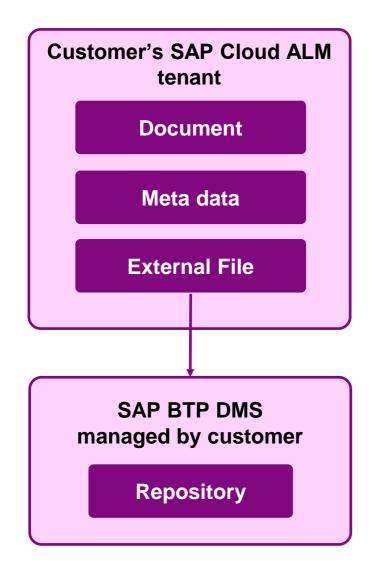

#### SAP BTP DMS integration – working with external files

Request "SAP BTP Document Management Service" or use your existing BTP service with additional repository.

- 1. Integrate your SAP Cloud ALM with your BTP DMS
- 2. Create the SAP BTP DMS repository
- 3. Upload external files to SAP Cloud ALM

Pricing and provisioning is customer's responsibility and not part of the SAP Cloud ALM provisioning process!

As a S/4HANA Public Cloud customer you already have an SAP BTP DMS!