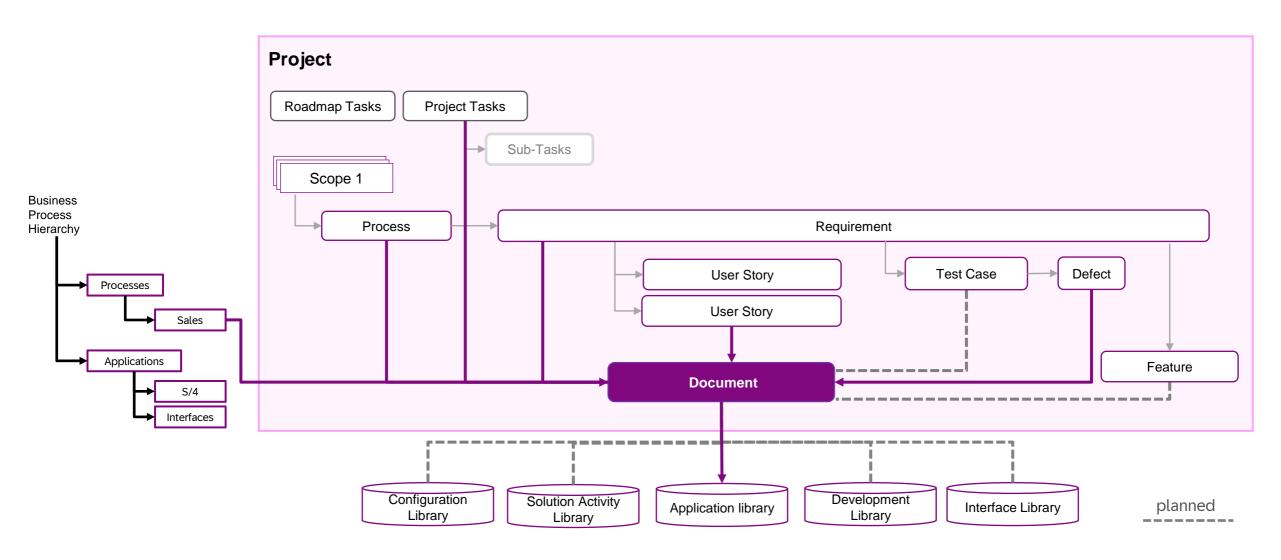

E

October 02, 2024

Public



## Agenda

#### Agenda for October 2, 2024

- Welcome
- **Solution Documentation Update**
- We ask, you answer | Menti poll
- 4 Additional Information
- You ask, we answer | Q&A

#### **Speakers**



Sinje Seidler



Tonja Kehrer



Konstantin Werthmann



## **Solution Documentation Update**

#### **Documentation in SAP Cloud ALM**

In the **Documents** app, you can create or edit documents in context of a project.



#### **Migration from Notes to Documents**



Notes App was sunset, all Notes were migrated to Documents as type "Note" automatically

#### **Current functionality**





#### Define Document "templates" using copy functionality



#### Import your documents via Excel







#### Assign documents to processes, hierarchy and requirements









#### Organize documents in process hierarchy







#### Tag documents





#### Document your library elements across projects



#### Analyze documentation completeness







#### Manage your training & end user documentation



#### How SAP Cloud ALM and Enable Now work together



- Connect SAP Enable Now work area with SAP Cloud ALM
- Transfer project content to SAP Enable now (structure)
- Transfer SAP Cloud ALM documents to SAP Enable Now
- Create learning content in SAP Enable Now
- Transfer SAP Enable Now documents to SAP Cloud ALM

#### **SAP Cloud ALM and Enable Now**



# Solution Documentation What to expect in the future

#### SAP BTP DMS integration – working with external files



Request "SAP BTP Document Management Service" or use your existing BTP service with additio