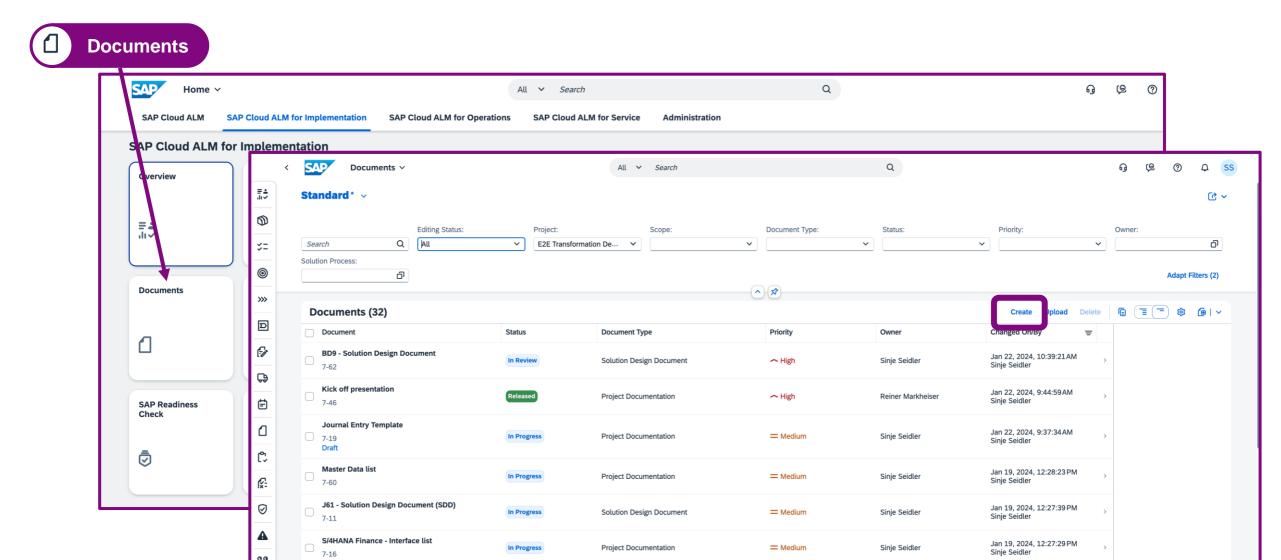

#### **Documentation in SAP Cloud ALM**

In the **Documents** app, you can create or edit documents in context of a project.