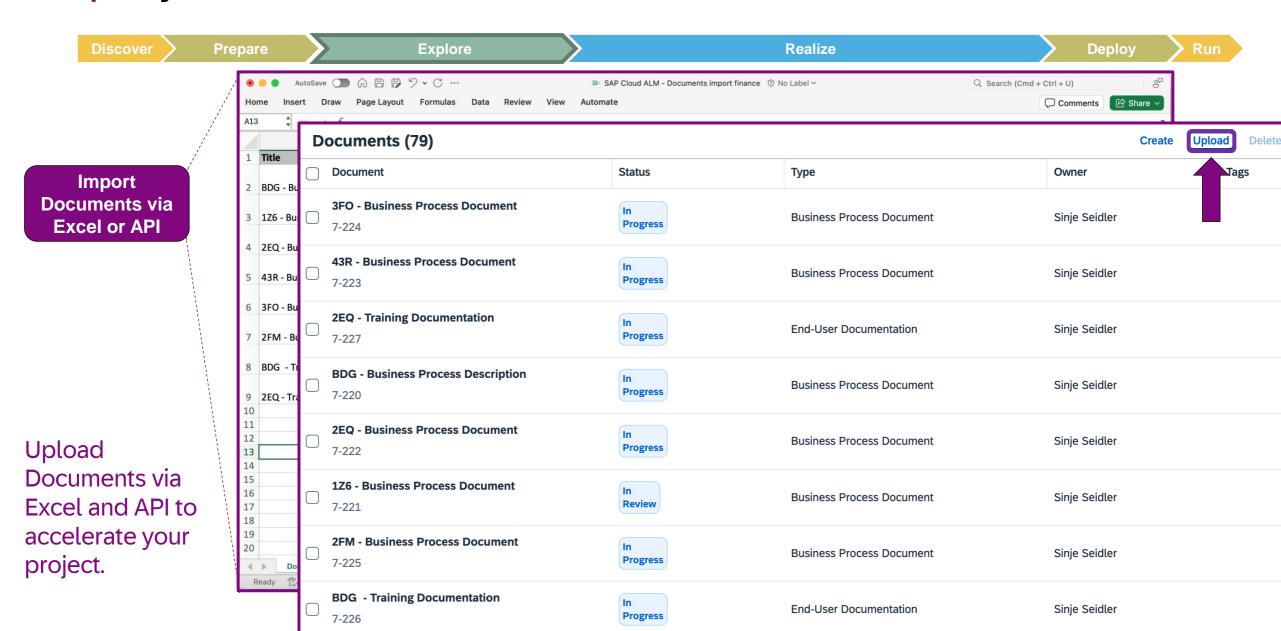

SAP Cloud ALM Experts

Customer Communications & Relations for ALM, SAP SE

October 02, 2024

Public



## Agenda

#### Agenda for October 2, 2024

- Welcome
- **Solution Documentation Update**
- We ask, you answer | Menti poll
- 4 Additional Information
- You ask, we answer | Q&A

#### **Speakers**



Sinje Seidler



Tonja Kehrer



Konstantin Werthmann



## **Solution Documentation Update**

#### **Documentation in SAP Cloud ALM**

In the **Documents** app, you can create or edit documents in context of a project.



#### **Migration from Notes to Documents**



Notes App was sunset, all Notes were migrated to Documents as type "Note" automatically

#### **Current functionality**





#### Define Document "templates" using copy functionality



#### Import your documents via Excel







#### Assign documents to processes, hierarchy and requirements









#### Organize documents in process hierarchy







#### Tag documents





#### Document your library elements across projects



#### Analyze documentation completeness







#### Manage your training & end user documentation



#### How SAP Cloud ALM and Enable Now work together



- Connect SAP Enable Now work area with SAP Cloud ALM
- Transfer project content to SAP Enable now (structure)
- Transfer SAP Cloud ALM documents to SAP Enable Now
- Create learning content in SAP Enable Now
- Transfer SAP Enable Now documents to SAP Cloud ALM

#### **SAP Cloud ALM and Enable Now**



# Solution Documentation What to expect in the future

#### SAP BTP DMS integration – working with external files



Request "SAP BTP