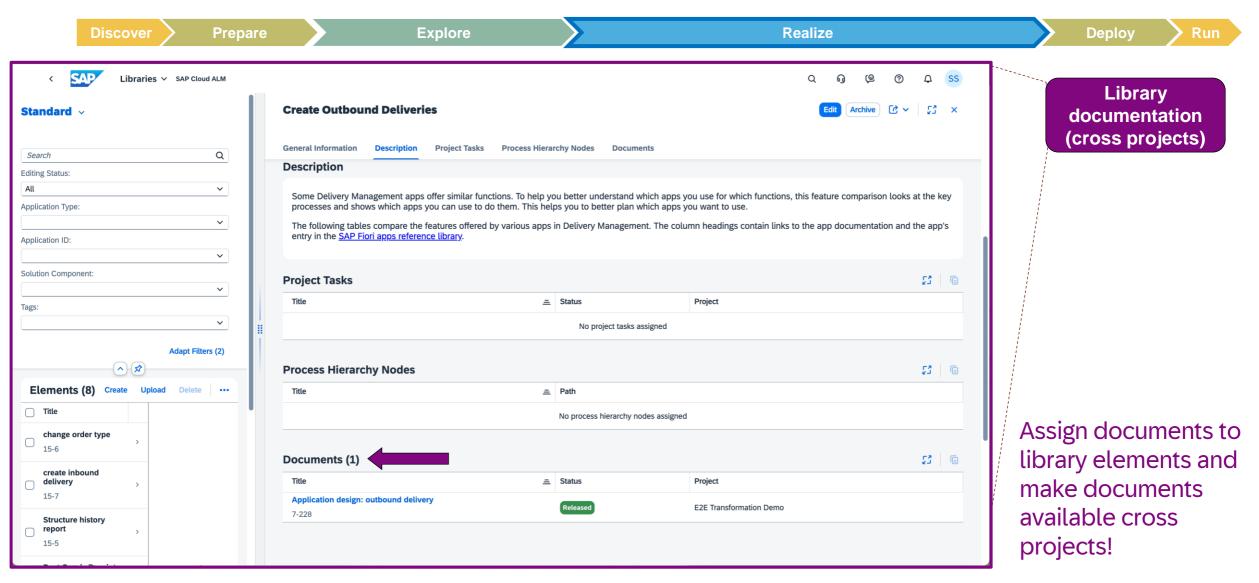

you answer | Menti poll
- 4 Additional Information
- You ask, we answer | Q&A

#### **Speakers**



Sinje Seidler



Tonja Kehrer



Konstantin Werthmann



## **Solution Documentation Update**

#### **Documentation in SAP Cloud ALM**

In the **Documents** app, you can create or edit documents in context of a project.



#### **Migration from Notes to Documents**



Notes App was sunset, all Notes were migrated to Documents as type "Note" automatically

#### **Current functionality**





#### Define Document "templates" using copy functionality



#### Import your documents via Excel







#### Assign documents to processes, hierarchy and requirements









#### Organize documents in process hierarchy







#### Tag documents





#### Document your library elements across projects



#### Analyze documentation completeness







#### Manage your training & end user documentation



#### How SAP Cloud ALM and Enable Now work together



- Connect SAP Enable Now work area with SAP Cloud ALM
- Transfer project content to SAP Enable now (structure)
- Transfer SAP Cloud ALM documents to SAP Enable Now
- Create learning content in SAP Enable Now
- Transfer SAP Enable Now documents to SAP Cloud ALM

#### **SAP Cloud ALM and Enable Now**



# Solution Documentation What to expect in the future

#### SAP BTP DMS integration – working with external files



Request "SAP BTP Document Management Service" or use your existing BTP service with additional repository.

- 1. Integrate your SAP Cloud ALM with your BTP DMS
- 2. Create the SAP BTP DMS repository
- 3. Upload external fi