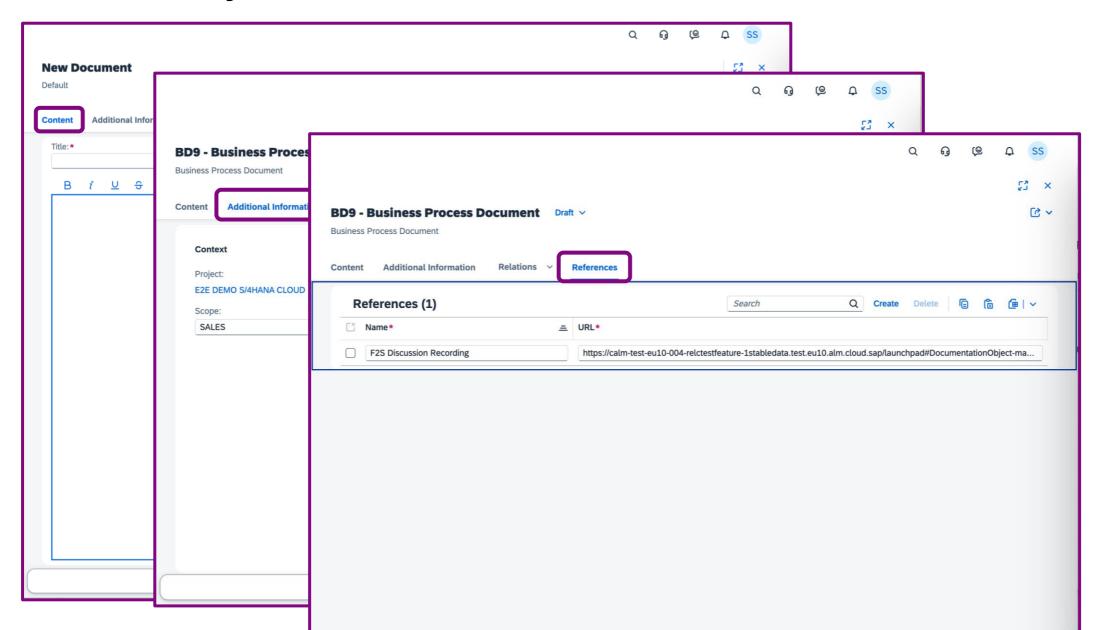

# SAP Community Call for SAP Cloud ALM Experts

Customer Communications & Relations for ALM, SAP SE

October 02, 2024

Public



## Agenda

#### Agenda for October 2, 2024

- Welcome
- **Solution Documentation Update**
- We ask, you answer | Menti poll
- 4 Additional Information
- You ask, we answer | Q&A

#### **Speakers**



Sinje Seidler



Tonja Kehrer



Konstantin Werthmann



## **Solution Documentation Update**

#### **Documentation in SAP Cloud ALM**

In the **Documents** app, you can create or edit documents in context of a project.



#### **Migration from Notes to Documents**



Notes App was sunset, all Notes were migrated to Documents as type "Note" automatically

#### **Current functionality**





#### Define Document "templates" using copy functionality



#### Import your documents via Excel







#### Assign documents to processes, hierarchy and requirements









#### Organize documents in process hierarchy







#### Tag documents





#### Document your library elements across projects



#### Analyze documentation completeness







#### Manage your training & end user documentation



#### How SAP Cloud ALM and Enable Now work together



- Connect SAP Enable Now work area with SAP Cloud ALM
- Transfer project content to SAP Enable now (structure)
- Transfer SAP Cloud ALM documents to SAP Enable Now
- Create learning content in SAP Enable Now
- Transfer SAP Enable Now documents to SAP Cloud ALM

#### **SAP Cloud ALM and Enable Now**



# Solution Documentation What