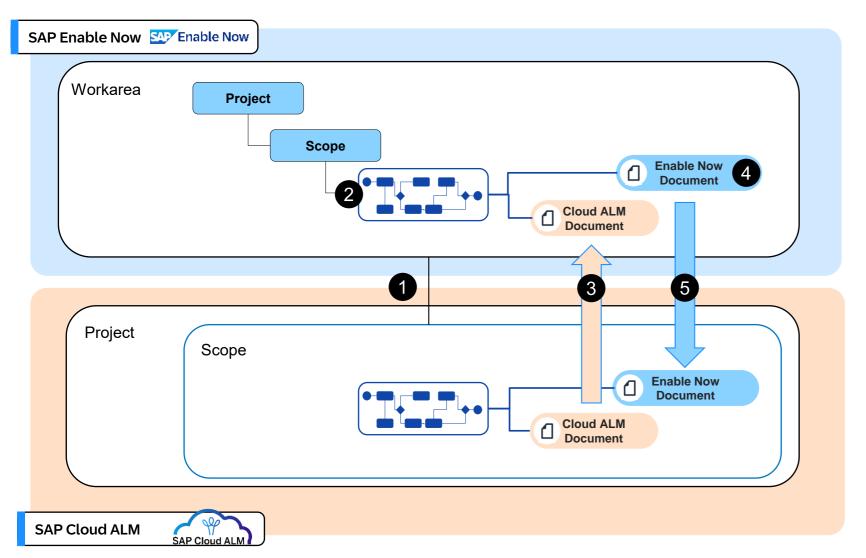

#### How SAP Cloud ALM and Enable Now work together

- Connect SAP Enable Now work area with SAP Cloud ALM
- Transfer project content to SAP Enable now (structure)
- Transfer SAP Cloud ALM documents to SAP Enable Now
- Create learning content in SAP Enable Now
- Transfer SAP Enable Now documents to SAP Cloud ALM

#### **SAP Cloud ALM and Enable Now**