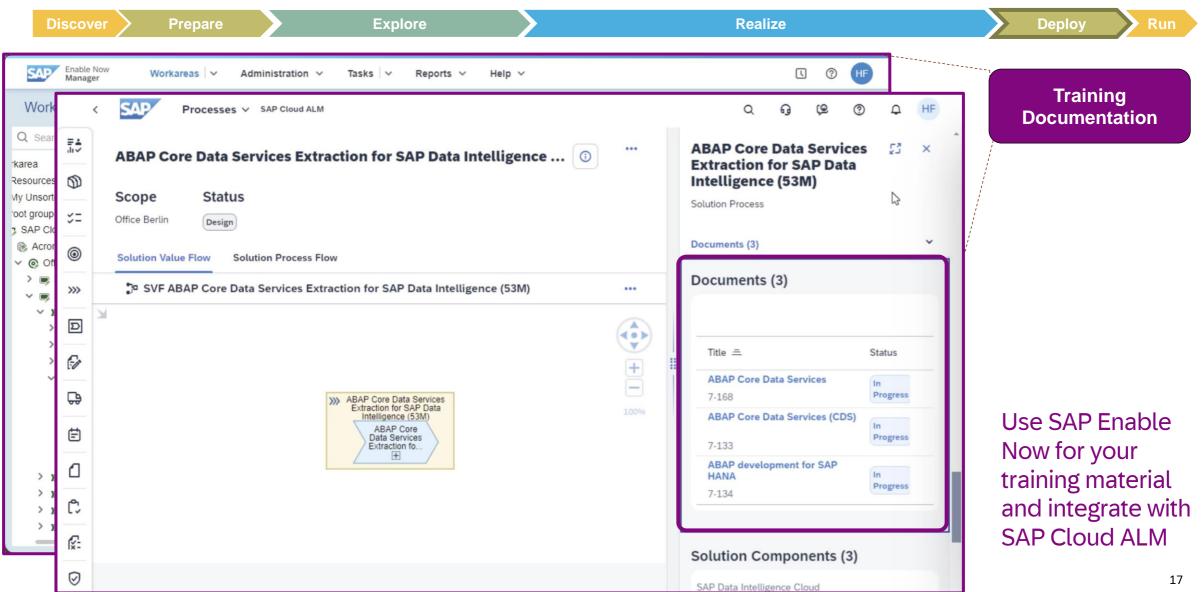

#### Manage your training & end user documentation

#### How SAP Cloud ALM and Enable Now work together

- Connect SAP Enable Now work area with SAP Cloud ALM
- Transfer project content to SAP Enable now (structure)
- Transfer SAP Cloud ALM documents to SAP Enable Now
- Create learning content in SAP Enable Now
- Transfer SAP Enable Now documents to SAP Cloud ALM