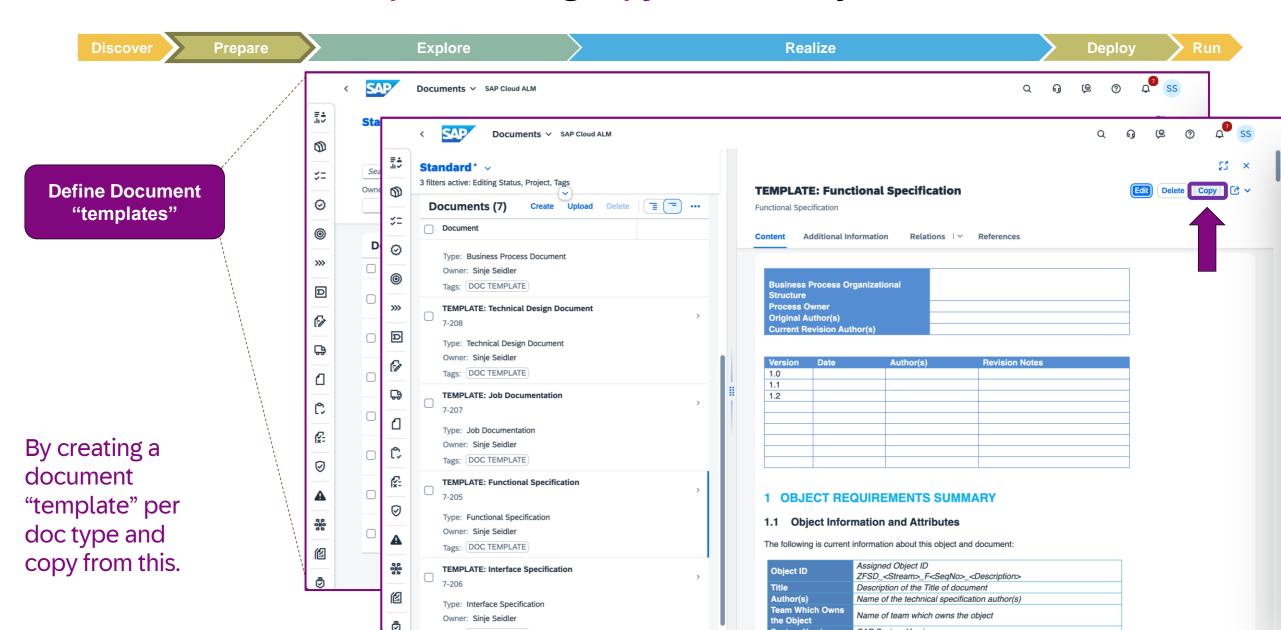

# SAP Community Call for SAP Cloud ALM Experts

Customer Communications & Relations for ALM, SAP SE

October 02, 2024

Public



## Agenda

#### Agenda for October 2, 2024

- Welcome
- **Solution Documentation Update**
- We ask, you answer | Menti poll
- 4 Additional Information
- You ask, we answer | Q&A

#### **Speakers**



Sinje Seidler



Tonja Kehrer



Konstantin Werthmann



## **Solution Documentation Update**

#### **Documentation in SAP Cloud ALM**

In the **Documents** app, you can create or edit documents in context of a project.



#### **Migration from Notes to Documents**



Notes App was sunset, all Notes were migrated to Documents as type "Note" automatically

#### **Current functionality**





#### Define Document "templates" using copy functionality



#### Import your documents via Excel







#### Assign documents to processes, hierarchy and requirements









#### Organize documents in process hierarchy







#### Tag documents





#### Document your library elements across projects



#### Analyze documentation completeness







#### Manage your training & end user documentation



#### How SAP Cloud ALM and Enable Now work together



- Connect SAP Enable Now work area with SAP Cloud ALM
- Transfer project content to SAP Enable now (structure)
- Transfer SAP Cloud ALM documents to SAP Enable Now
- Create learning content in SAP Enable Now
- Transfer SAP Enable Now documents to SAP Cloud ALM

#### **SAP Cloud ALM and Enable Now**



# Solution Documentation What to expect in the future

#### SAP BTP DMS integration – workin