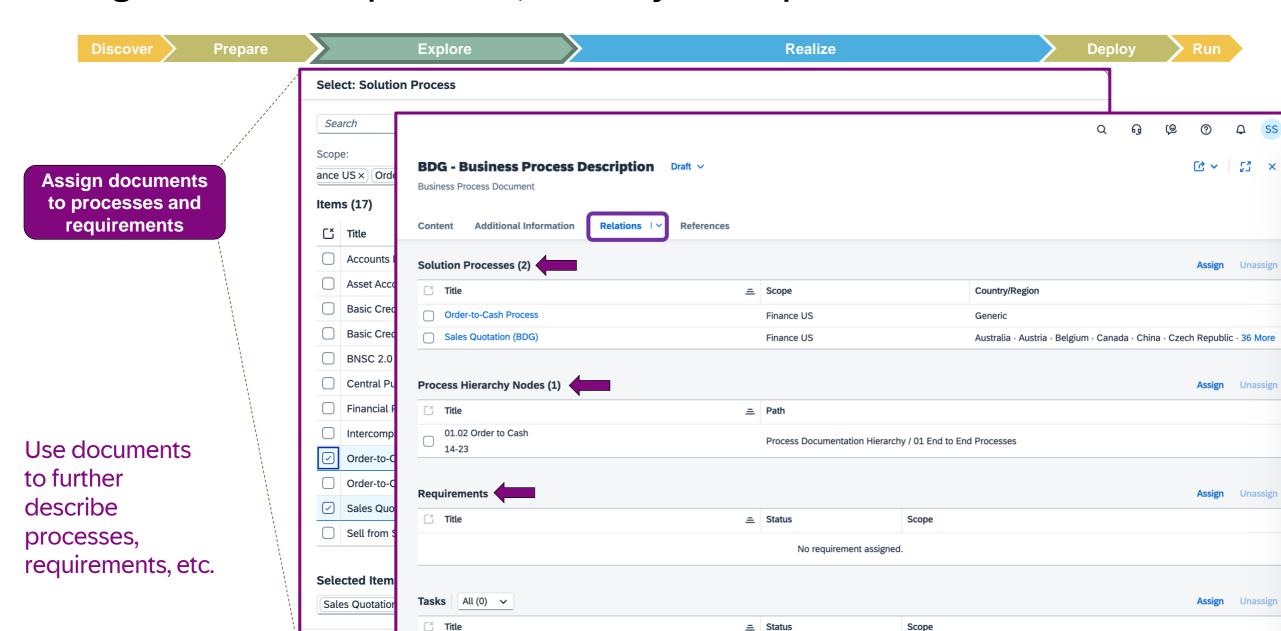

SAP SE

October 02, 2024

Public



## Agenda

#### Agenda for October 2, 2024

- Welcome
- **Solution Documentation Update**
- We ask, you answer | Menti poll
- 4 Additional Information
- You ask, we answer | Q&A

#### **Speakers**



Sinje Seidler



Tonja Kehrer



Konstantin Werthmann



## **Solution Documentation Update**

#### **Documentation in SAP Cloud ALM**

In the **Documents** app, you can create or edit documents in context of a project.



#### **Migration from Notes to Documents**



Notes App was sunset, all Notes were migrated to Documents as type "Note" automatically

#### **Current functionality**





#### Define Document "templates" using copy functionality



#### Import your documents via Excel







#### Assign documents to processes, hierarchy and requirements









#### Organize documents in process hierarchy







#### Tag documents





#### Document your library elements across projects



#### Analyze documentation completeness







#### Manage your training & end user documentation



#### How SAP Cloud ALM and Enable Now work together



- Connect SAP Enable Now work area with SAP Cloud ALM
- Transfer project content to SAP Enable now (structure)
- Transfer SAP Cloud ALM documents to SAP Enable Now
- Create learning content in SAP Enable Now
- Transfer SAP Enable Now documents to SAP Cloud ALM

#### **SAP Cloud ALM and Enable Now**



# Solution Documentation What to expect in the future

#### SAP BTP DMS integration – working with external files



Request "SAP BTP Document Management Service" or use your existing BTP service with a