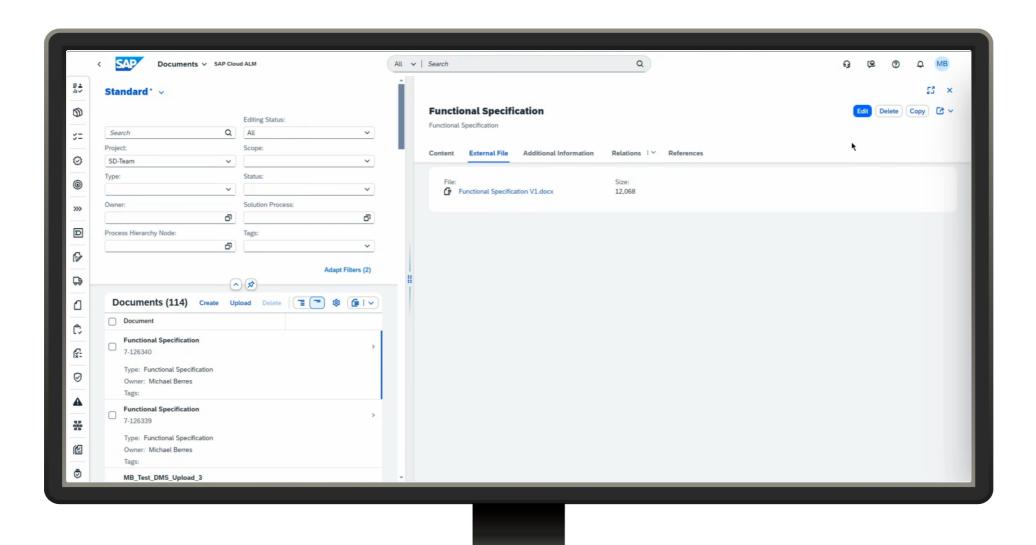

Enable Now
- Create learning content in SAP Enable Now
- Transfer SAP Enable Now documents to SAP Cloud ALM

#### **SAP Cloud ALM and Enable Now**



# Solution Documentation What to expect in the future

#### SAP BTP DMS integration – working with external files



Request "SAP BTP Document Management Service" or use your existing BTP service with additional repository.

- 1. Integrate your SAP Cloud ALM with your BTP DMS
- 2. Create the SAP BTP DMS repository
- 3. Upload external files to SAP Cloud ALM

Pricing and provisioning is customer's responsibility and not part of the SAP Cloud ALM provisioning process!

As a S/4HANA Public Cloud customer you already have an SAP BTP DMS!

#### SAP BTP DMS integration – upload external file



#### SAP BTP DMS integration – replace external file



## Menti

#### We ask, you answer!

Please open www.menti.com

and use code **7968 9100** 

https://www.menti.com/al86zm5xmjhu



## **Additional Information**

### SAP ALM Summit EMEA

#### Ignite your ALM journey!

September 24-27, 2024 | Manufaktur Mannheim, Germa Jy

Benefit from 4 packed days of sessions.

**Learn** from our ALM customers.

**Leverage** our partners' experience.

**Discuss** with ALM experts.

Make use of countless networking possibilities.













#### **Upcoming ALM Events**



|     | OCTOBER                                                |
|-----|--------------------------------------------------------|
| 8-9 | SAP TechEd                                             |
| 23  | What's New In SAP Cloud ALM for Implementation Q3/2024 |
| 24  | What's New In SAP