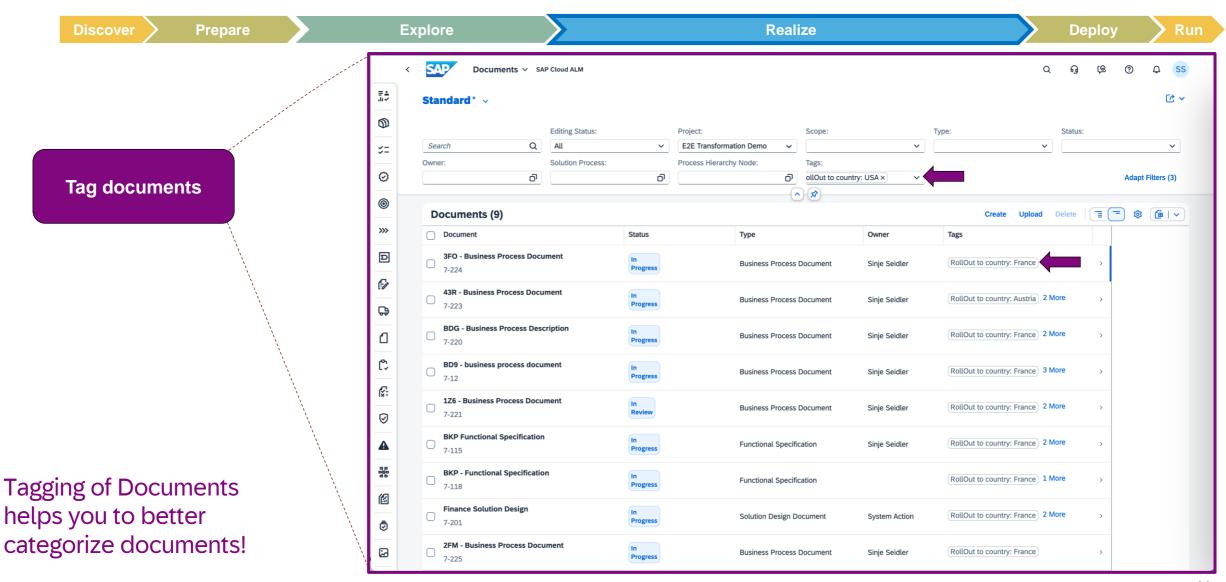

- Welcome
- **Solution Documentation Update**
- We ask, you answer | Menti poll
- 4 Additional Information
- You ask, we answer | Q&A

#### **Speakers**



Sinje Seidler



Tonja Kehrer



Konstantin Werthmann



## **Solution Documentation Update**

#### **Documentation in SAP Cloud ALM**

In the **Documents** app, you can create or edit documents in context of a project.



#### **Migration from Notes to Documents**



Notes App was sunset, all Notes were migrated to Documents as type "Note" automatically

#### **Current functionality**





#### Define Document "templates" using copy functionality



#### Import your documents via Excel







#### Assign documents to processes, hierarchy and requirements









#### Organize documents in process hierarchy







#### Tag documents





#### Document your library elements across projects



#### Analyze documentation completeness







#### Manage your training & end user documentation



#### How SAP Cloud ALM and Enable Now work together



- Connect SAP Enable Now work area with SAP Cloud ALM
- Transfer project content to SAP Enable now (structure)
- Transfer SAP Cloud ALM documents to SAP Enable Now
- Create learning content in SAP Enable Now
- Transfer SAP Enable Now documents to SAP Cloud ALM

#### **SAP Cloud ALM and Enable Now**



# Solution Documentation What to expect in the future

#### SAP BTP DMS integration – working with external files



Request "SAP BTP Document Management Service" or use your existing BTP service with additional repository.

- 1. Integrate your SAP Cloud ALM with your BTP DMS
- 2.