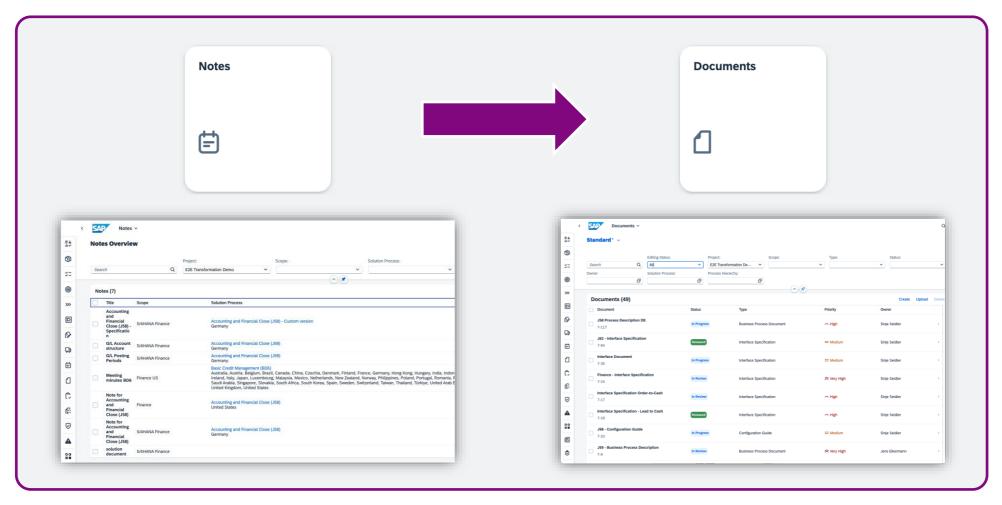

#### **Migration from Notes to Documents**

Notes App was sunset, all Notes were migrated to Documents as type "Note" automatically