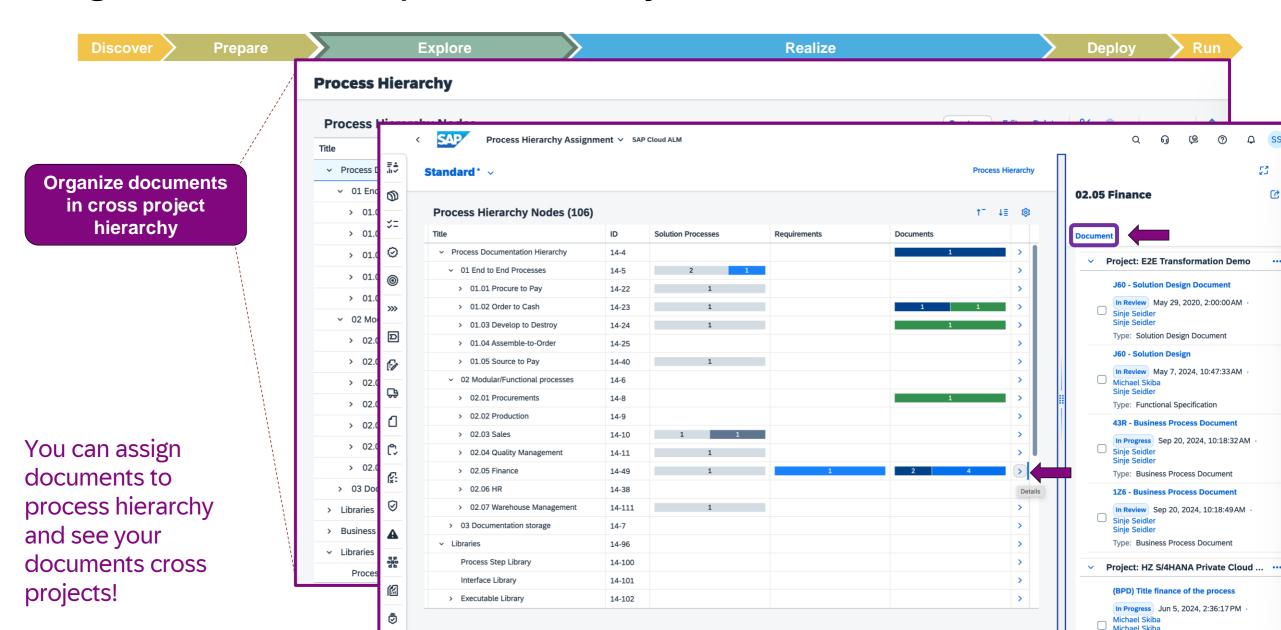

nda for October 2, 2024

- Welcome
- **Solution Documentation Update**
- We ask, you answer | Menti poll
- 4 Additional Information
- You ask, we answer | Q&A

#### **Speakers**



Sinje Seidler



Tonja Kehrer



Konstantin Werthmann



## **Solution Documentation Update**

#### **Documentation in SAP Cloud ALM**

In the **Documents** app, you can create or edit documents in context of a project.



#### **Migration from Notes to Documents**



Notes App was sunset, all Notes were migrated to Documents as type "Note" automatically

#### **Current functionality**





#### Define Document "templates" using copy functionality



#### Import your documents via Excel







#### Assign documents to processes, hierarchy and requirements









#### Organize documents in process hierarchy







#### Tag documents





#### Document your library elements across projects



#### Analyze documentation completeness







#### Manage your training & end user documentation



#### How SAP Cloud ALM and Enable Now work together



- Connect SAP Enable Now work area with SAP Cloud ALM
- Transfer project content to SAP Enable now (structure)
- Transfer SAP Cloud ALM documents to SAP Enable Now
- Create learning content in SAP Enable Now
- Transfer SAP Enable Now documents to SAP Cloud ALM

#### **SAP Cloud ALM and Enable Now**



# Solution Documentation What to expect in the future

#### SAP BTP DMS integration – working with external files



Request "SAP BTP Document Management Service" or use your existing BTP service with additional repository.

- 1. Integrate your SAP Cloud ALM