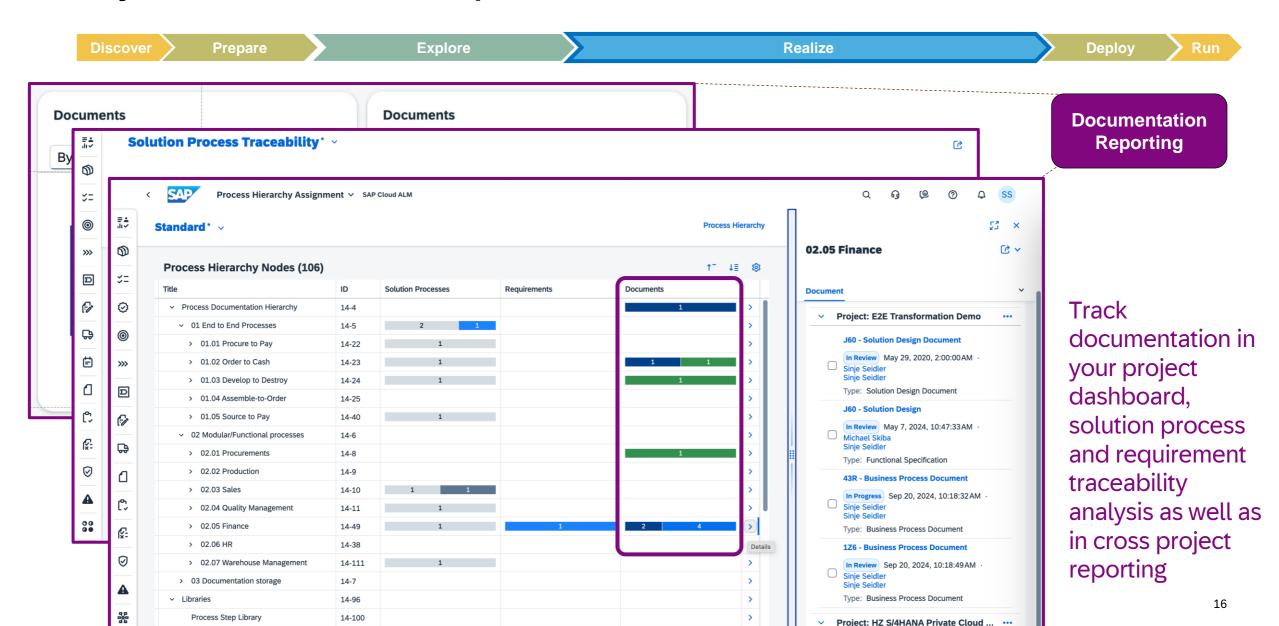

ation
- You ask, we answer | Q&A

#### **Speakers**



Sinje Seidler



Tonja Kehrer



Konstantin Werthmann



## **Solution Documentation Update**

#### **Documentation in SAP Cloud ALM**

In the **Documents** app, you can create or edit documents in context of a project.



#### **Migration from Notes to Documents**



Notes App was sunset, all Notes were migrated to Documents as type "Note" automatically

#### **Current functionality**





#### Define Document "templates" using copy functionality



#### Import your documents via Excel







#### Assign documents to processes, hierarchy and requirements









#### Organize documents in process hierarchy







#### Tag documents





#### Document your library elements across projects



#### Analyze documentation completeness







#### Manage your training & end user documentation



#### How SAP Cloud ALM and Enable Now work together



- Connect SAP Enable Now work area with SAP Cloud ALM
- Transfer project content to SAP Enable now (structure)
- Transfer SAP Cloud ALM documents to SAP Enable Now
- Create learning content in SAP Enable Now
- Transfer SAP Enable Now documents to SAP Cloud ALM

#### **SAP Cloud ALM and Enable Now**



# Solution Documentation What to expect in the future

#### SAP BTP DMS integration – working with external files



Request "SAP BTP Document Management Service" or use your existing BTP service with additional repository.

- 1. Integrate your SAP Cloud ALM with your BTP DMS
- 2. Create the SAP BTP DMS repository
- 3. Upload external files to SAP Cloud ALM

Pricing and provisionin