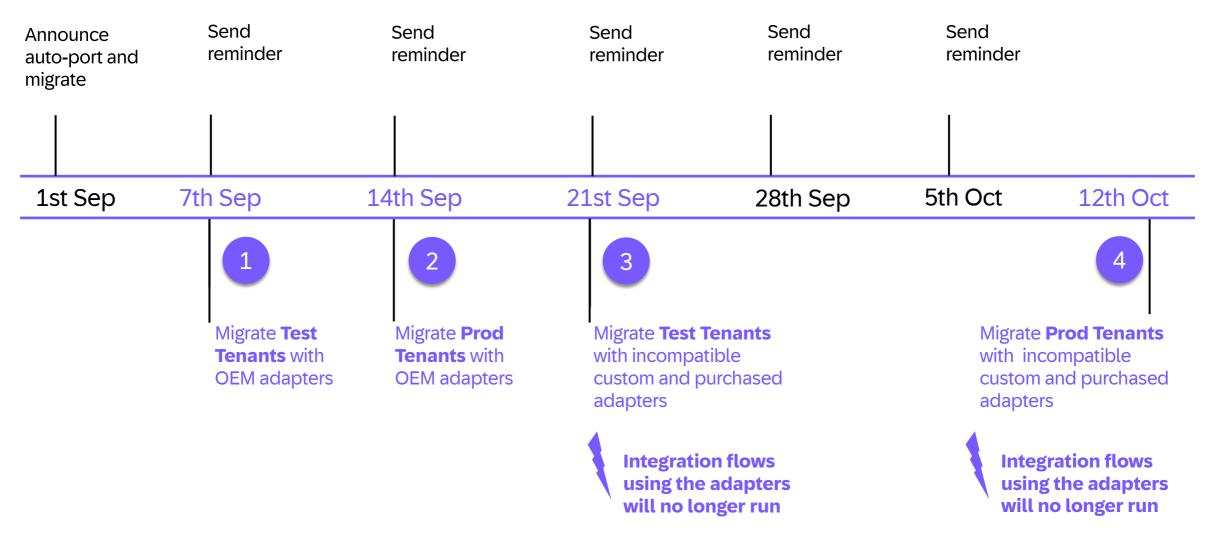

ble.

Camel 3.x-compatible adapter versions are available for the **latest adapter version** on SAP for Me.

To do: Check your adapter version and migrate to the latest adapter version first.

#### Go to the latest version for the following adapters

| Adapter              | <b>Latest Version</b> |
|----------------------|-----------------------|
| ServiceNow           | 1.0.4                 |
| Workday              | 1.1.0                 |
| Dropbox              | 1.0.6                 |
| Slack                | 1.0.2                 |
| Splunk               | 1.0.4                 |
| Azure                | 1.0.4                 |
| Microsoft SharePoint | 1.0.2                 |
| Rabbit MQ            | 1.0.7                 |

#### Plan for OEM/Custom and Purchased Adapters (Neo/CF)



#### Last step and where to find more information

After the Apache Camel upgrade, the Apache Camel 2.x-compatible adapter is still part of the design time.

To do: Delete the Apache-Camel 2.x-compatible version from the **design time** and upload the Apache Camel 3.x-compatible version.

#### **Further Information:**

Apache Camel Upgrade documentation for Neo

Apache Camel Upgrade documentation for CF

3326553 - Apache Camel Runtime 3.14.7 Upgrade - SAP for Me



# Pipeline Concept for Cloud Integration

**PUBLIC** 

## Latest version 1.0.6 of the Process Integration Pipeline Concept for Cloud Integration

- Revised partner id approach due to lengths restrictions of the partner id
- Option to use alternative partner in case of sender wildcard scenarios and to overcome partner id restri