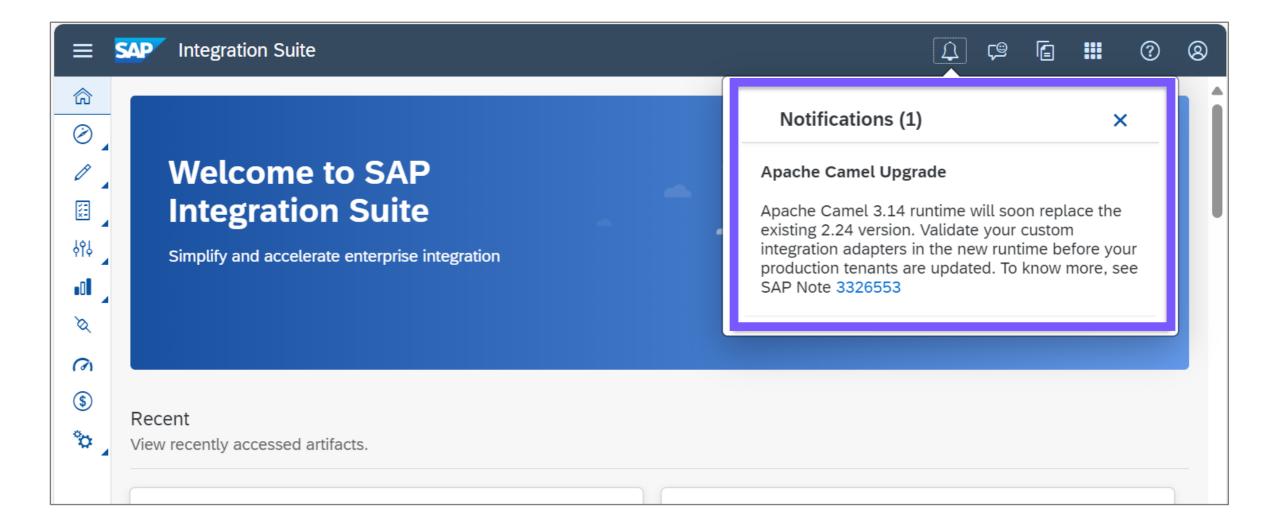

#### **Notification in your Cloud Integration tenant**

## Custom and Purchased Adapter Upgrade in SAP Cloud Integration and SAP Integration Suite

- Goto Settings >> Camel 3.14 Upgrade
- Upload your custom adapters and purchased adapters here

#### **Further Information:**

Apache Camel Upgrade documentation for Neo

Apache Camel Upgrade documentation for CF

3326553 - Apache Camel Runtime 3.14.7 Upgrade - SAP for Me