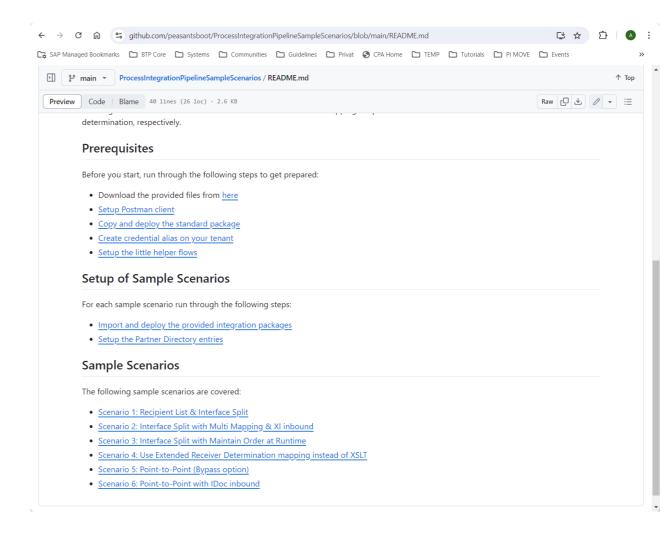

#### Try it out

Github repository with **sample integration packages** and guideline how to setup the pipeline concept

https://github.com/peasantsboot/ProcessIntegration PipelineSampleScenarios