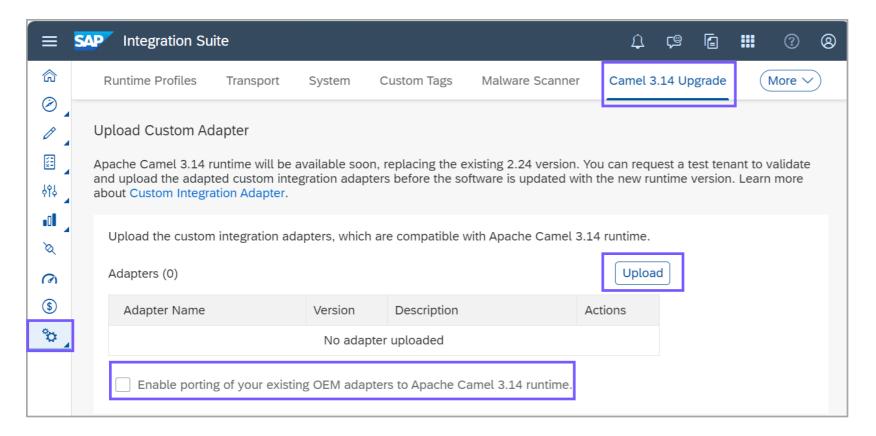

#### **Notification in your Cloud Integration tenant**

## Custom and Purchased Adapter Upgrade in SAP Cloud Integration and SAP Integration Suite

- Goto Settings >> Camel 3.14 Upgrade
- Upload your custom adapters and purchased adapters here