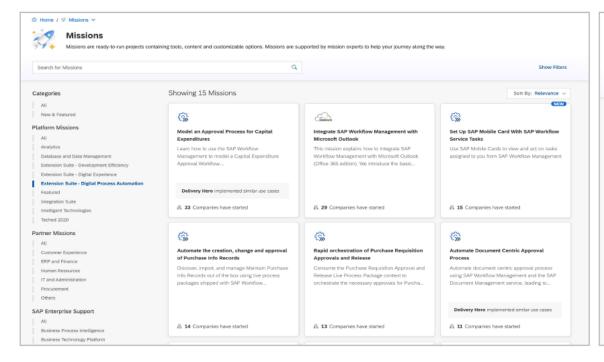

#### SAP Discovery Center - <a href="https://discovery-center.cloud.sap/">https://discovery-center.cloud.sap/</a>

Our Cosmos

Business case / problem driven "We need a solution to realize our specific use case!"