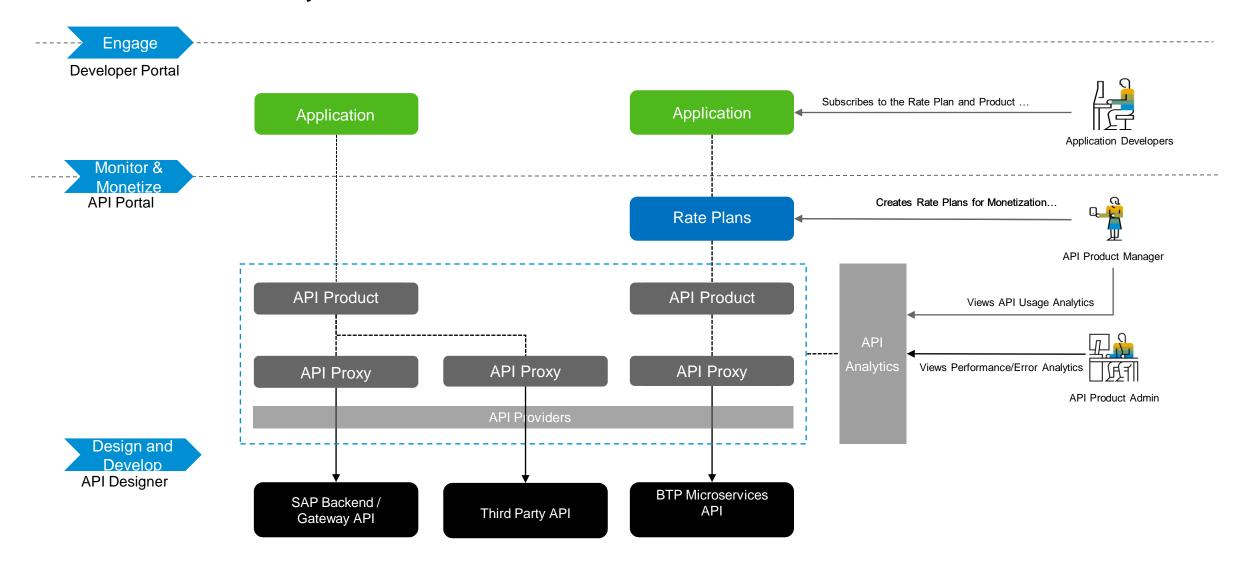

# **Introduction to SAP API Management**

API Monetization: Analytics and Rate Plans