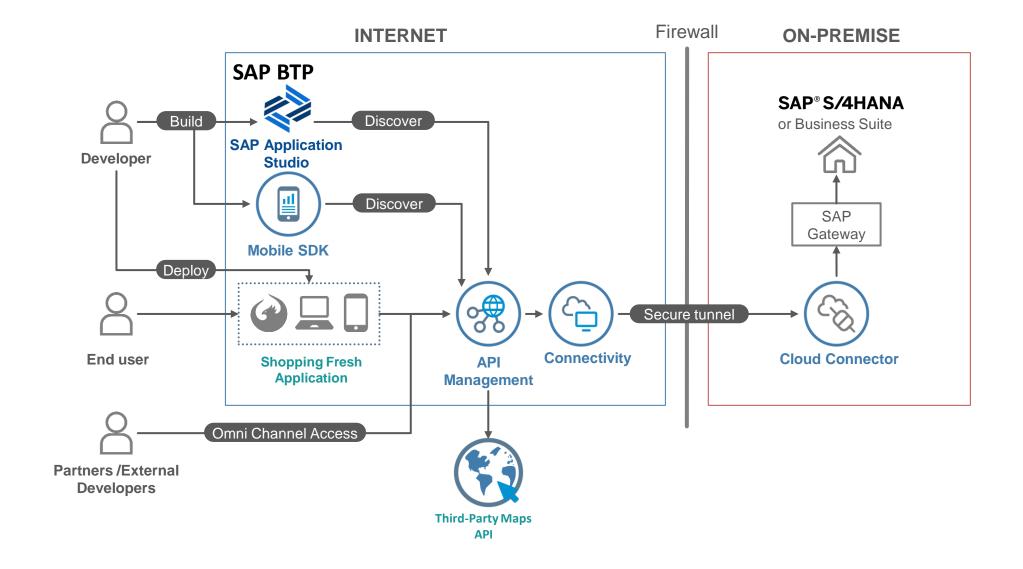

# Get Started with Integration Suite - API Management High-Level solution BluePrint