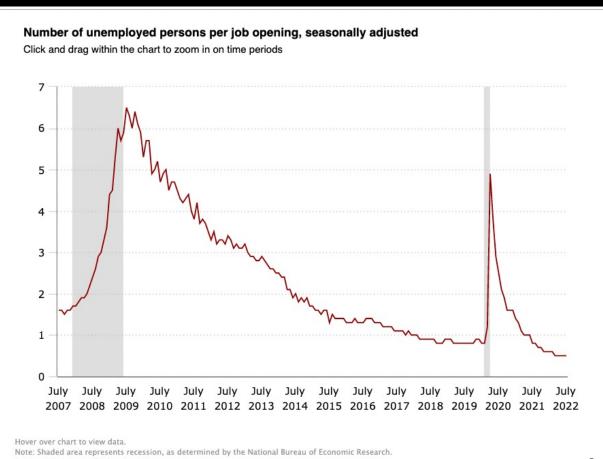

# "Quiet quitters" make up at least 50% of the U.S. workforce -- probably more

**Gallup Poll** 

Source: U.S. Bureau of Labor Statistics.