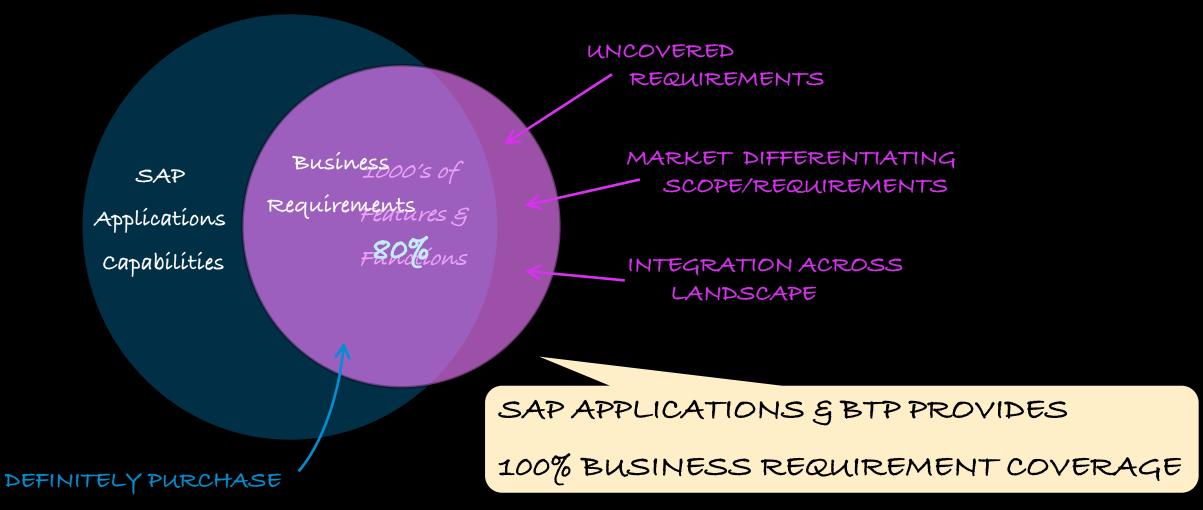

## The role of the Business Technology Platform (BTP)

"OFF-THE-SHELF" WHEN >70% FIT

## Satisfying your Business Processes