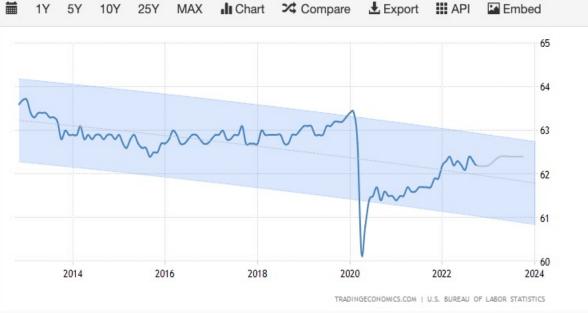

# "Quiet quitters" make up at least 50% of the U.S. workforce -- probably more

**Gallup Poll** 

Source: U.S. Bureau of Labor Statistics.