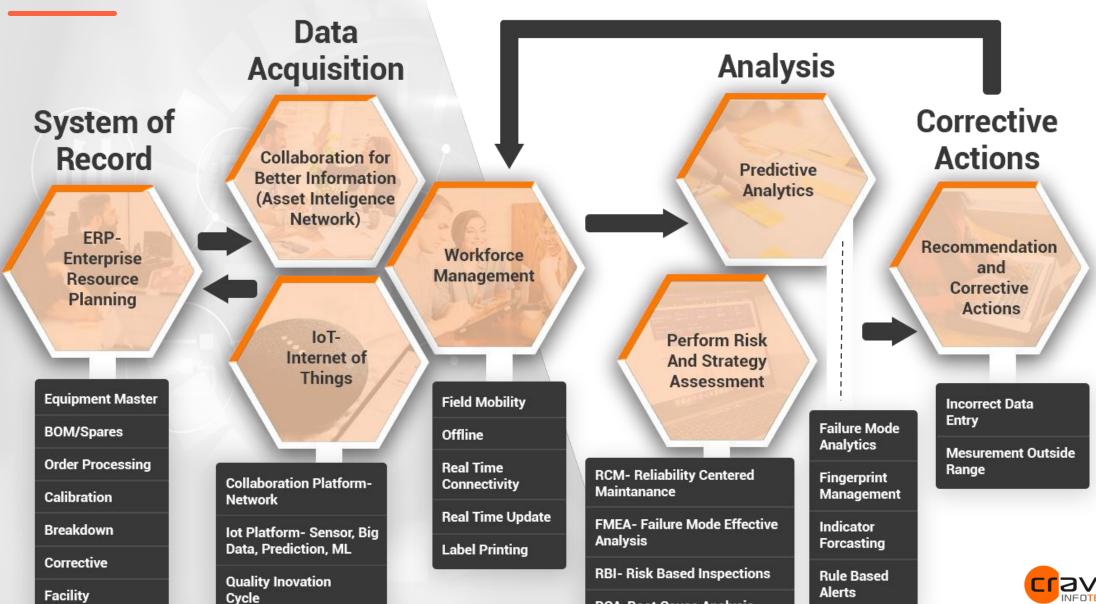

## INTELLIGENT ASSET MANAGEMENT

- SAP EAM offerings SAP PM/SM Implementation, Asset Manager, Work Manager, SAP IAM, & Predictive Maintenance
- SAP MRS
- SAP FSM
- Crave Field Workforce Management apps – Planner Workbench, Maintenance, Calibration & Approvals.
- Barcode, QR Code and RFID enablement

## INTELLIGENT WAREHOUSE MANAGEMENT

- Barcode, QR Code and RFID enablement
- RF devices in Warehouse
- ITS Mobile
- BTP Powered Mobile App
- Voice enabled order picking
- Smart order picking using Augmented reality
- Streamlined picking using indoor forklift mapping and forklift integration

## INTELLIGENT SUPPLY CHAIN AUTOMATION

- Proof of Delivery
- · Picking & Truck Loading
- Last Mile Tracking
- Truck Latency Management
- Yard Management
- Venue mapping and inside plant routing
- · Barcode & RFID enablement

## BUSINESS TECHNOLOGY PLATFROM (BTP)

- Keep S/4 Clean
- Side by Side Extensions
- · Design Thinking
- Process Automation Powered by iRPA, Workflow, Work Zone, CAI
- Integration Suite
- Enterprise Mobility
- HANA Database and Data Science
- Fiori and UI/UX
- Al, ML, and Predictive Analytics

## INTELLIGENT ENTERPRISE

- SAP S/4 HANA
- UI / UX
- SAP Business One
- Implementation, Support and Resource augmentation

## **Enterprise Asset Management (EAM)**

- cMaintenance cFSM (Breakdown & Preventive) - cFacility
- cCalibration
- cFlexibleScheduling
- cPlanningWorkbench

## Supply Chain

- cWarehouse
- cSDC
- cDSD
- cTruckloading

## Connected Assets & IOT (cTrack)

- Cold Regulatory Compliance
- Telematics
- Geo Enablement
- Route Optimization

## Omni-channel (cApprovals)

- PR & PO
- Notification
- Service Entry Work Order
- Payments Sales Order
- Cart for Credit
- Invoice Leave & Timesheet