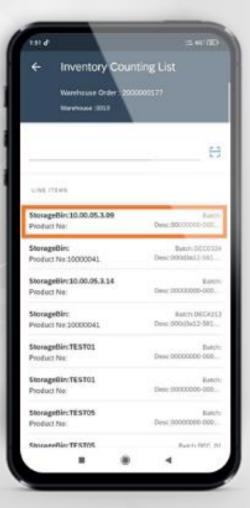

## **Internal process**

- Replenishment
- Cycle counting guided and Manual
- Bin to Bin transfer with or without handling unit with flipping option in single screen
- Bin Availability and stock checks

## **Internal Process**