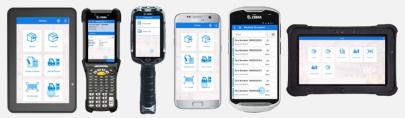

## INTELLIGENT WAREHOUSE MANAGEMENT

- Barcode, QR Code and RFID enablement
- RF devices in Warehouse
- ITS Mobile
- BTP Powered Mobile App
- Voice enabled order picking
- Smart order picking using Augmented reality
- Streamlined picking using indoor forklift mapping and forklift integration

## **Inbound process**

- RF Inbound delivery creation
- Post the goods receipts
- Single & Multiple HUs creation
- Printing HU and labels
- Put away process
- Guided process using Queue

## **Internal process**

- Replenishment
- Cycle counting guided and Manual
- Bin to Bin transfer with or without handling unit with flipping option in single screen
- Bin Availability and stock checks

## **Outbound process**

- Pick by Warehouse order or pick by HUs
- End to end process of outbound process for picking, packing and PGI