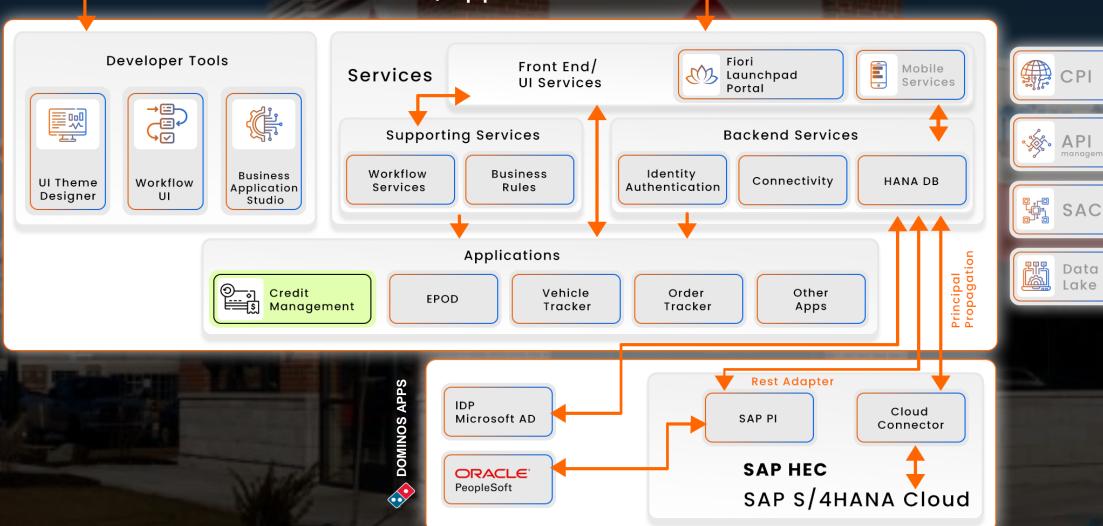

## **DOMINOS BTP ARCHITECTURE**

What's Implemented & What's Planned For Future

Platform/Application Users

## **CRAVE'S BTP IMPLEMENTATION METHODOLOGY**

The Secret To Success With Dominos

- Excelled at collaborating with a 100% remote team base
- Generated a 90-page design document outlining persona-based UI/UX design for a smooth development process

 Ready for MVP cutover within 3 months of realization phase

 Functionality delivered included additional capabilities arising out of iterative agile realize phase  Planned schedule to onboard ~12000 users by the end of 2022