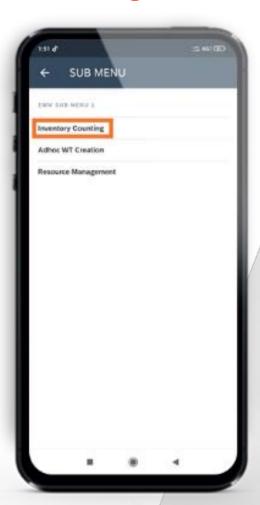

## **Internal process**

- Replenishment
- Cycle counting guided and Manual
- Bin to Bin transfer with or without handling unit with flipping option in single screen
- Bin Availability and stock checks

## **Internal Process**