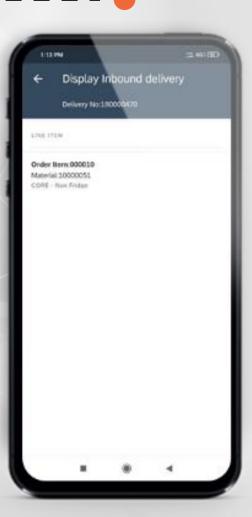

## **Inbound process**

- RF Inbound delivery creation
- Post the goods receipts
- Single & Multiple HUs creation
- Printing HU and labels
- Put away process
- Guided process using Queue

## **Inbound Process**