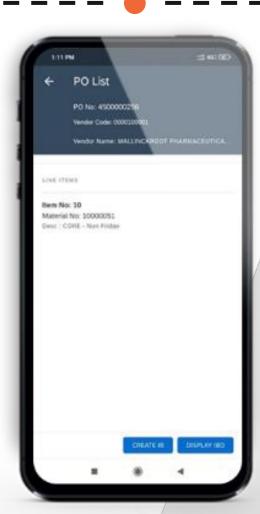

## **Inbound process**

- RF Inbound delivery creation
- Post the goods receipts
- Single & Multiple HUs creation
- Printing HU and labels
- Put away process
- Guided process using Queue