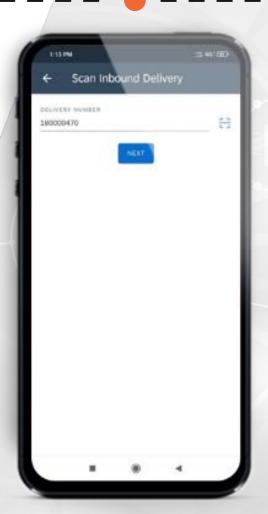

## **Inbound process**

- RF Inbound delivery creation
- Post the goods receipts
- Single & Multiple HUs creation
- Printing HU and labels
- Put away process
- Guided process using Queue

## **Inbound Process**