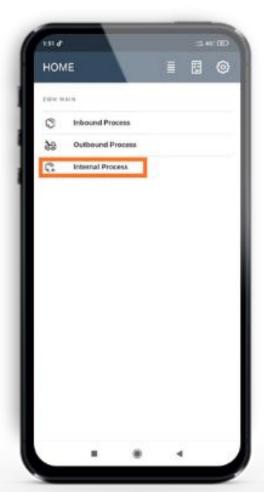

## **Internal process**

- Replenishment
- Cycle counting guided and Manual
- Bin to Bin transfer with or without handling unit with flipping option in single screen
- Bin Availability and stock checks

## **Internal Process**