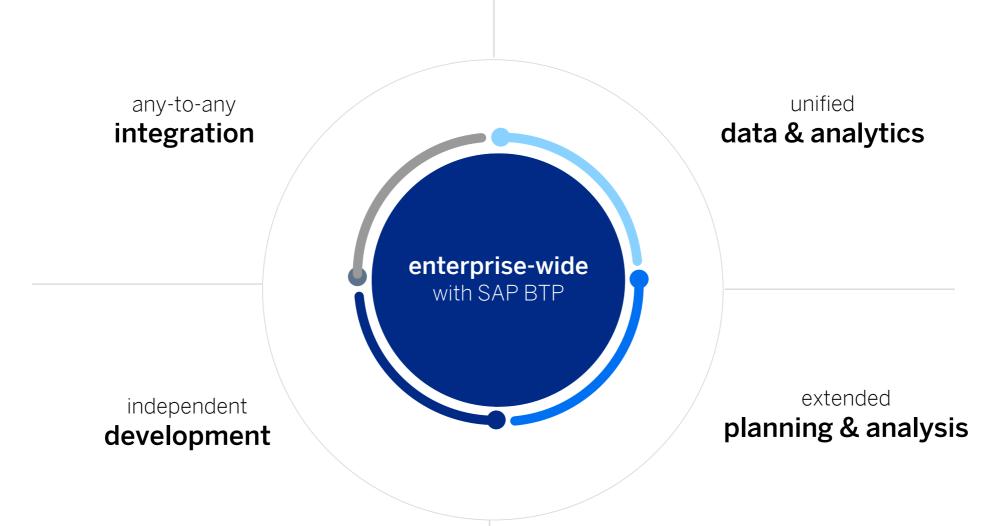

# Best Cloud transformation Four ways to accelerated time to value & operational excellence

any-to-any **integration** 

independent **development** 

**enterprise-wide** with SAP BTP

### extended planning & analysis

## **Best cloud transformation** with SAP BTP value-driving and business-oriented