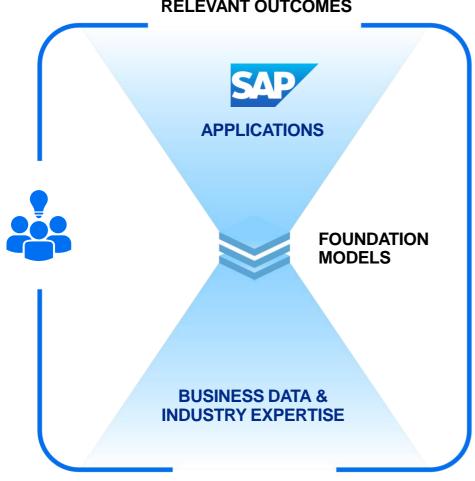

#### RELEVANT OUTCOMES

SAP combines the power of **generative AI with the** context of business data and business **processes** and applies fine-tuning and prompt engineering at scale. This allows SAP to turn otherwise generic results into ones that are tailored to your business. These results are built into the SAP applications that business users use every day.

SAP keeps humans in the loop responsibly to review and approve generated information.

SAP's use of **generative AI follows the same principles of business AI** and the same rigorous development and responsible AI review processes.