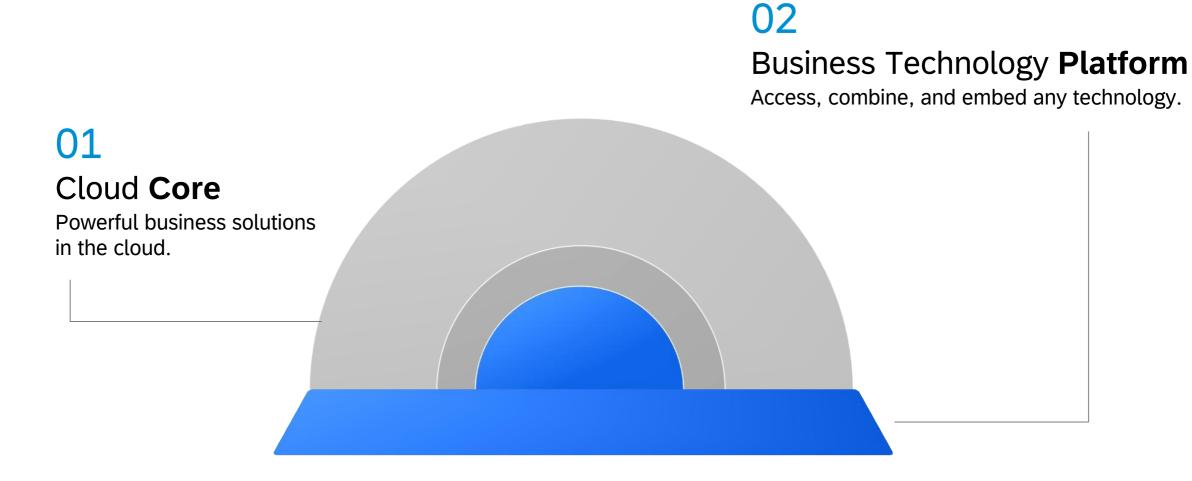

# Best Cloud transformation Four ways to accelerated time to value & operational excellence

any-to-any **integration** 

independent **development** 

**enterprise-wide** with SAP BTP

## **Best cloud transformation** with SAP BTP value-driving and business-oriented