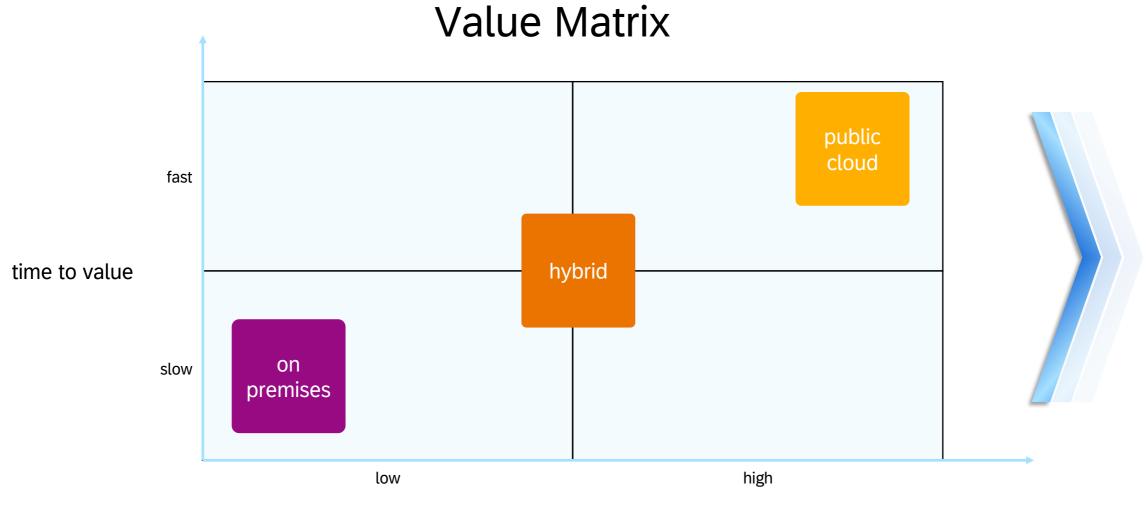

# Best Cloud transformation Four ways to accelerated time to value & operational excellence

any-to-any **integration** 

independent **development** 

**enterprise-wide** with SAP BTP

## **Best cloud transformation** with SAP BTP value-driving and business-oriented