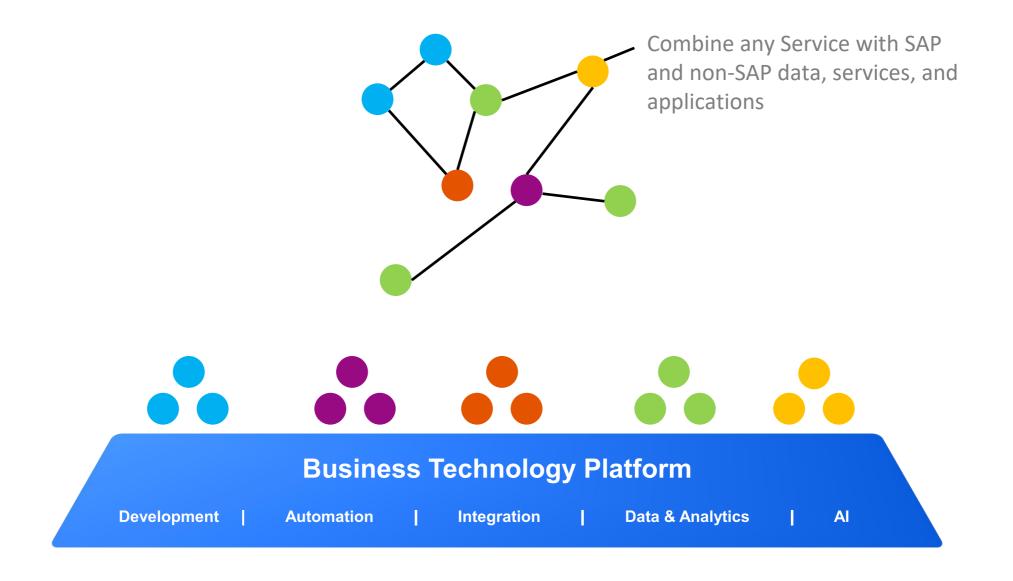

# Best Cloud transformation Four ways to accelerated time to value & operational excellence

any-to-any **integration** 

independent **development** 

**enterprise-wide** with SAP BTP

## **Best cloud transformation** with SAP BTP value-driving and business-oriented