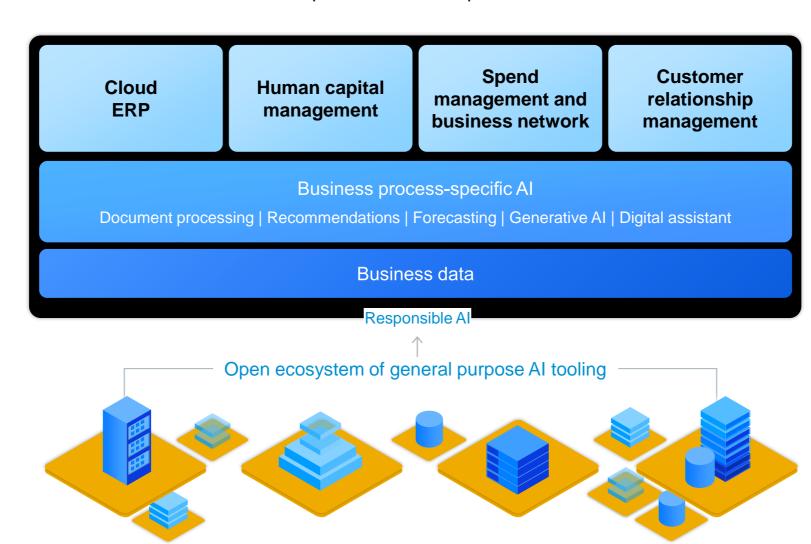

#### **SAP Business AI**

Al-powered business processes

#### SAP's approach for Generative Al

#### RELEVANT OUTCOMES

SAP combines the power of **generative AI with the** context of business data and business **processes** and applies fine-tuning and prompt engineering at scale. This allows SAP to turn otherwise generic results into ones that are tailored to your business. These results are built into the SAP applications that business users use every day.

SAP keeps humans in the loop responsibly to review and approve generated information.

SAP's use of **generative AI follows the same principles of business AI** and the same rigorous development and responsible AI review processes.

**RESPONSIBLE AI** 