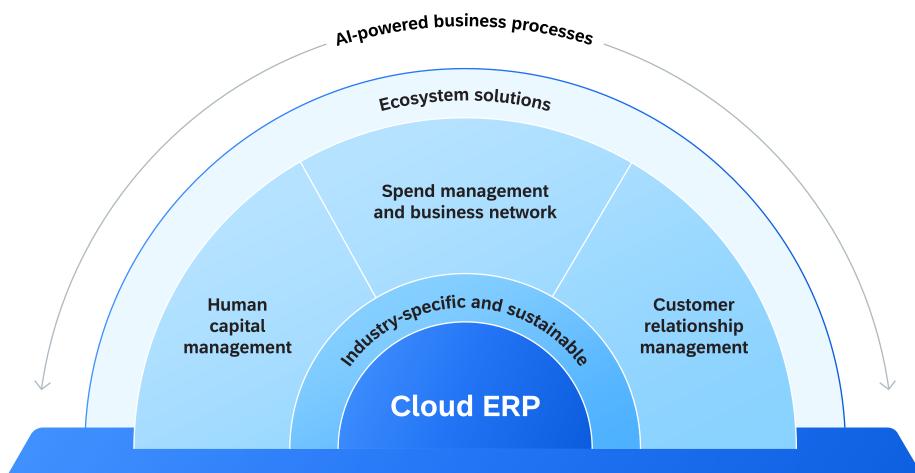

## **SAP** portfolio



**Business Technology Platform** 

## SAP BTP is your platform to individualize your business processes



| App Dev                                   | Automation                       | Integration                                                            | Data and Analytics           | Al                                                  |
|-------------------------------------------|----------------------------------|------------------------------------------------------------------------|------------------------------|-----------------------------------------------------|
| → Visual Low-Code /<br>No-Code experience | → Workflow<br>Management         | → Process integration                                                  | → Analytics & planning       | → Pre-trained AI models