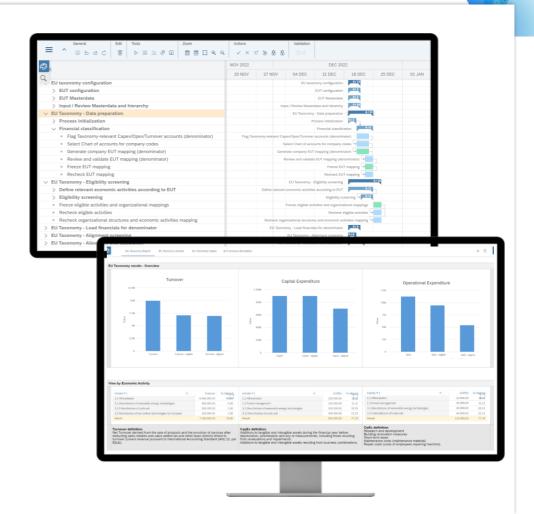

# **SAP Sustainability Control Tower | EU Taxonomy Preview Content**

Kick-start content for EU Taxonomy enabling exploration of the end-to-end process with pre-configured process steps and sample data

- Pre-configured process templates for EU Taxonomy
- Pre-configured data models with sample data

Simple workflows for eligibility and alignment

Sample reporting content for results analysis

Integration of customer specific data via file upload