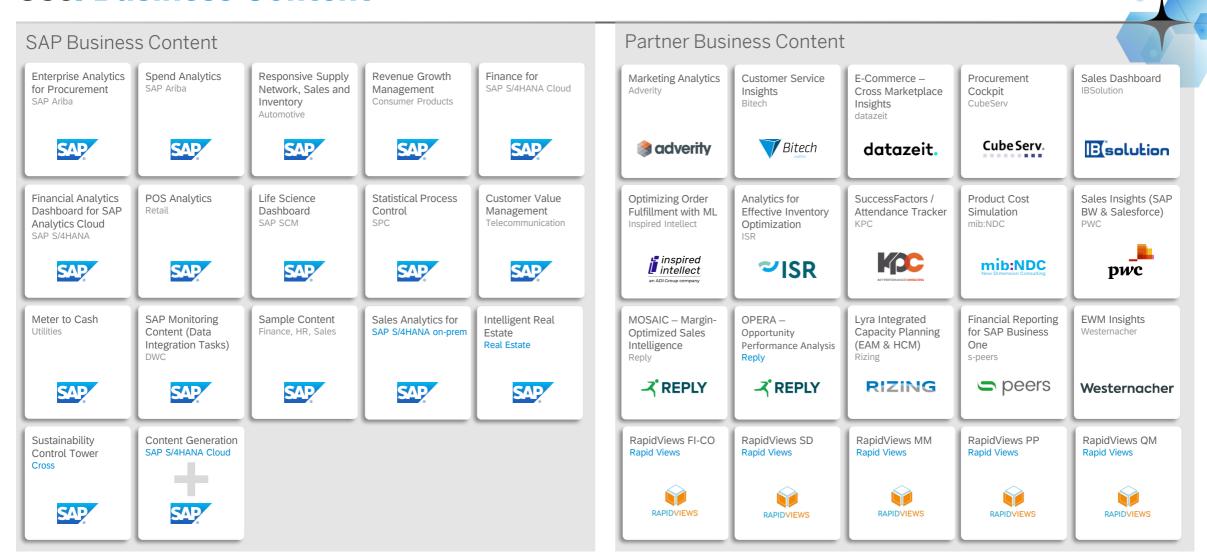

Business Content for SAP Datasphere does not come from SAP alone. Our partners have been included from the start, expanding the reach of content by adding their experience and knowledge about SAP and non-SAP data sources. SAP Datasphere content helps you

### On this page

Introduction

Latest Updates

What is SAP Datasphere content?

SAP Business Content

Partner Business Content

How to access, install and use the content?

Example: Finance for SAP S/4HANA Cloud content package