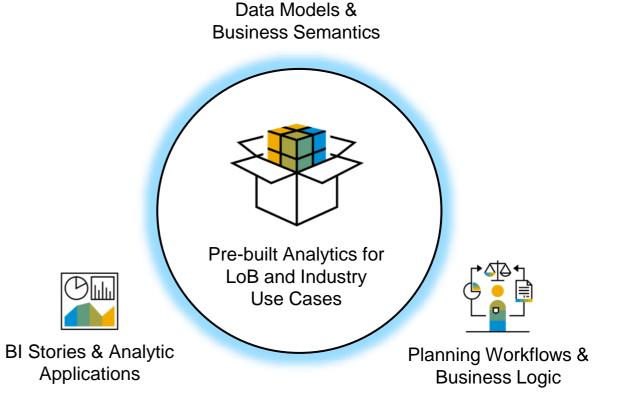

## **SAP Datasphere content packages can include:**

- Data models with business semantics based on SAP or non-SAP data sources
- Data Builder objects like tables or views

## SAP Analytics Cloud content packages can include:

- Data models with business semantics based on SAP or non-SAP data sources
- BI stories and analytic applications
- Planning workflows and business logic