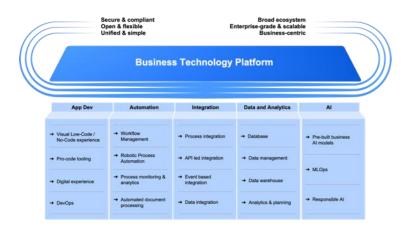

## BTP

Accelerate business outcomes with integration, data to value, and extensibility.

## SAP Discovery Center

Adopt and understand SAP Business Technology Platform to turn data into business value.

Du hast diese Seite oft aufgerufen. Letzter Besuch: 20.04.23