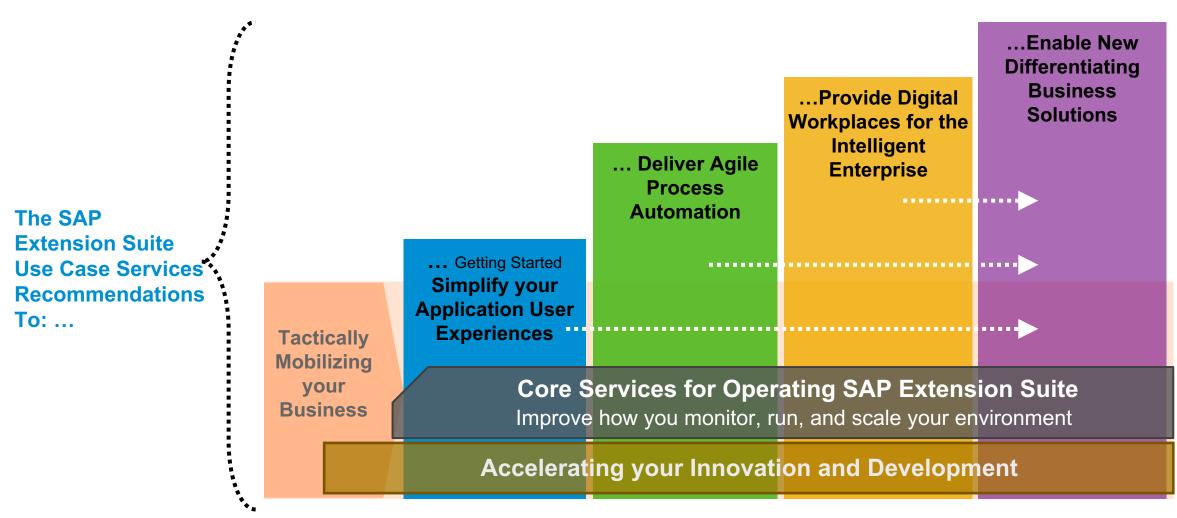

### SAP Extension Suite use case "Recommended Services"

An easy way to start your transformational journey with the Extension Suite

<sup>\*</sup> Additional Use Cases will / may be added over time