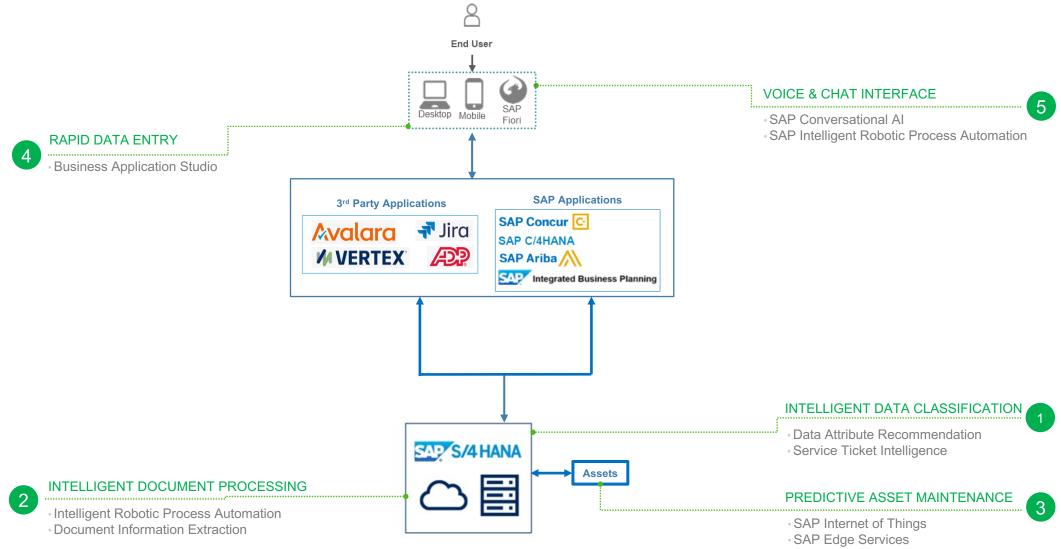

### BTP Differentiates S/4HANA for Advantage

### **Explore BTP** *Differentiation* Use Cases

#### INTELLIGENT DATA CLASSIFICATION

- Automate Material Data Classification
- Automate Ticket Handling with Service Ticket Intelligence

#### INTELLIGENT DOCUMENT PROCESSING

- Automate Document Processing
- Automate Document Data Extraction
- Automatic Return Creation from Excel

#### PREDICTIVE ASSET MAINTENANCE

 <u>IoT enabled Field Service Management to</u> automate Service Calls

#### **RAPID DATA ENTRY**

Quick Work Time Entry

#### **VOICE & CHAT INTERFACE**

- Access documents via a chatbot.
- Supplier Invoice Status Checks