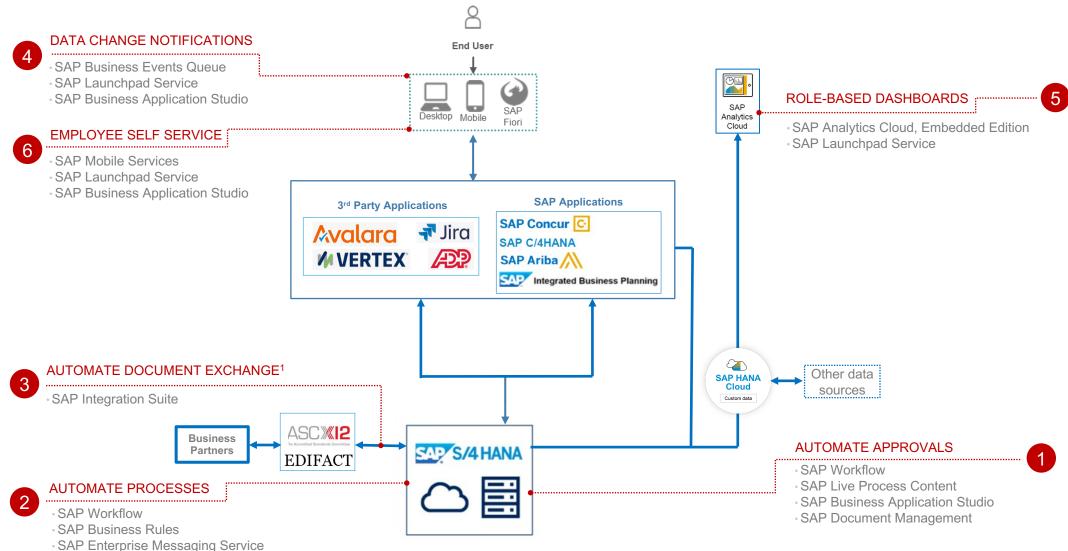

### **BTP Optimizes S/4HANA Processes**

### **Explore BTP Optimization Use Cases**

#### **AUTOMATE APPROVALS**

- Automate Payment Data Approvals
- Automate Capital Expenditure Approvals
- Automate Purchase Requisition Approvals
- Add additional approval steps to an SAP S/4HANA standard process
- Automate Document Centric Approval Process

#### **AUTOMATE PROCESSES**

 Automate Contract to Purchase Requisition Assignment

#### AUTOMATE DOCUMENT EXCHANGE<sup>1</sup>

- Automate Supplier Document Exchange
- Automate Procurement Document Exchange

#### **DATA CHANGE NOTIFICATIONS**

New/Changed Sales Order Alerts

#### **ROLE-BASED DASHBOARDS**

Live HR Data Cross-Suite Reporting

#### **EMPLOYEE SELF SERVICE**

- Mobile Access to HR Data
- Mobile Self Service for Remote Workers