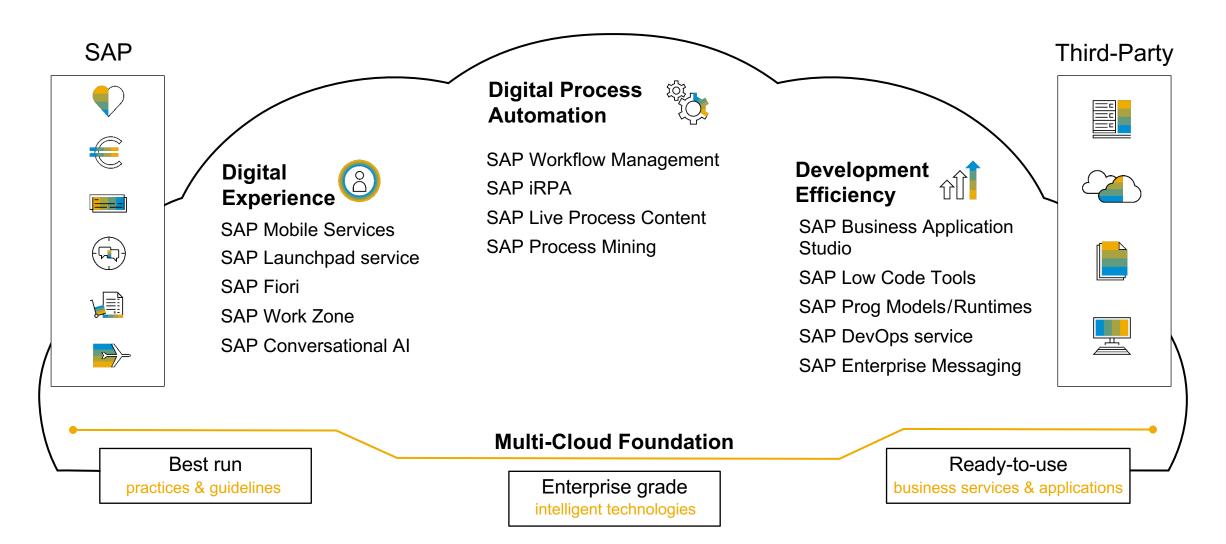

### Benefits of Extending S/4HANA with SAP BTP

### **Business Perspective**

Competitive advantage with custom specific innovations of business processes

business processes and benefit from custom/partner IP

> Insight to action: Contextual insights at the point of decision

Intelligence: Beyond automation, to predictive

### IT Perspective

De-coupling of extensions and standard tight integration with SAP & third-party apps