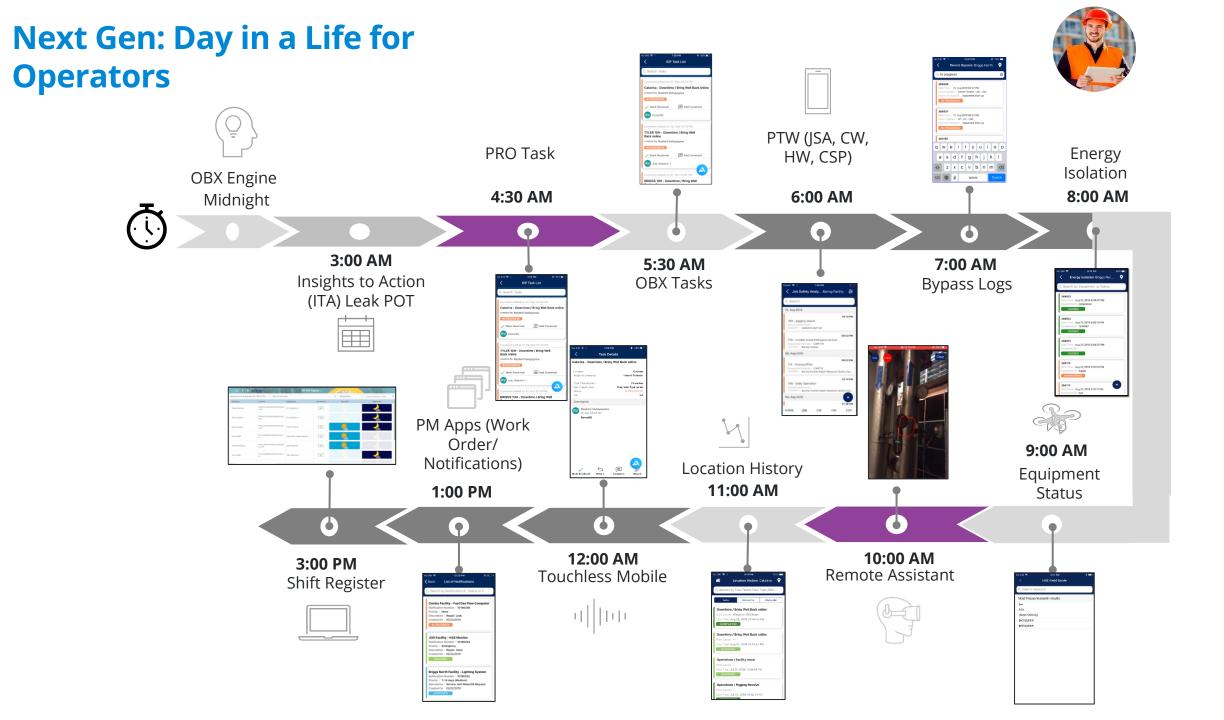

# **Business Case - Digital Oil Field**

Build a platform with an objective to digitize key field operations and improve process efficiency

#### Incture

Leveraging SAP BTP and Integration Suite and multitude of non-SAP systems and applications for building the Next Generations Digital Oil Field