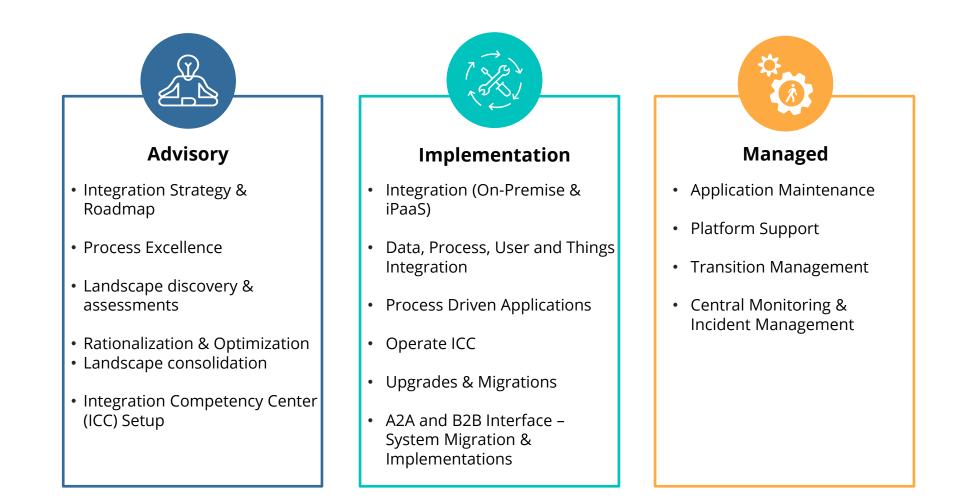

# **Getting started with Incture** *Simplifying Integration with a Systematic Approach*