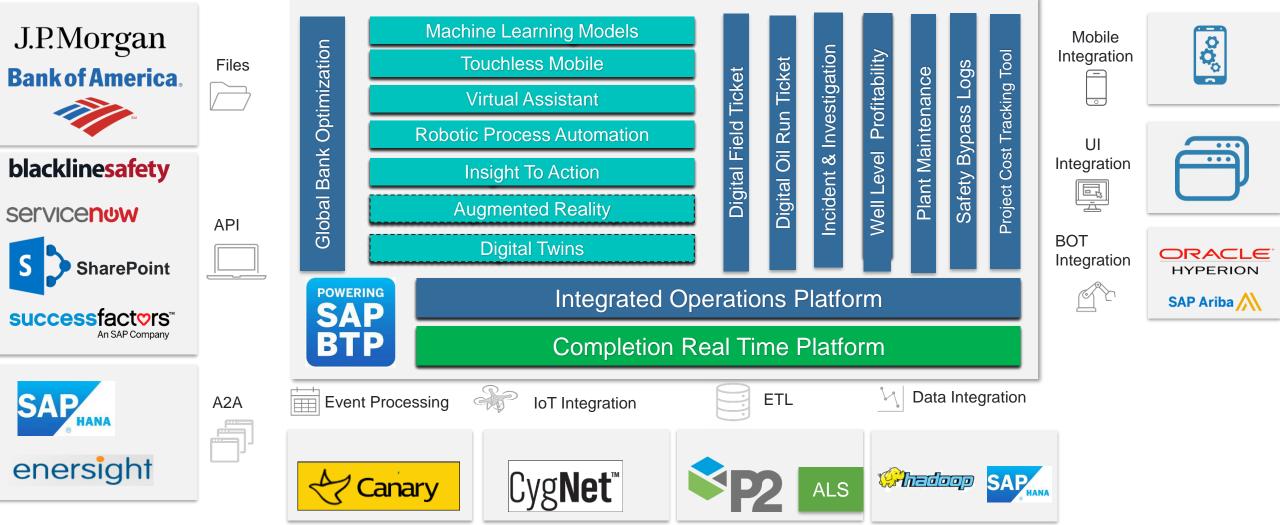

#### Incture

Leveraging SAP BTP and Integration Suite and multitude of non-SAP systems and applications for building the Next Generations Digital Oil Field