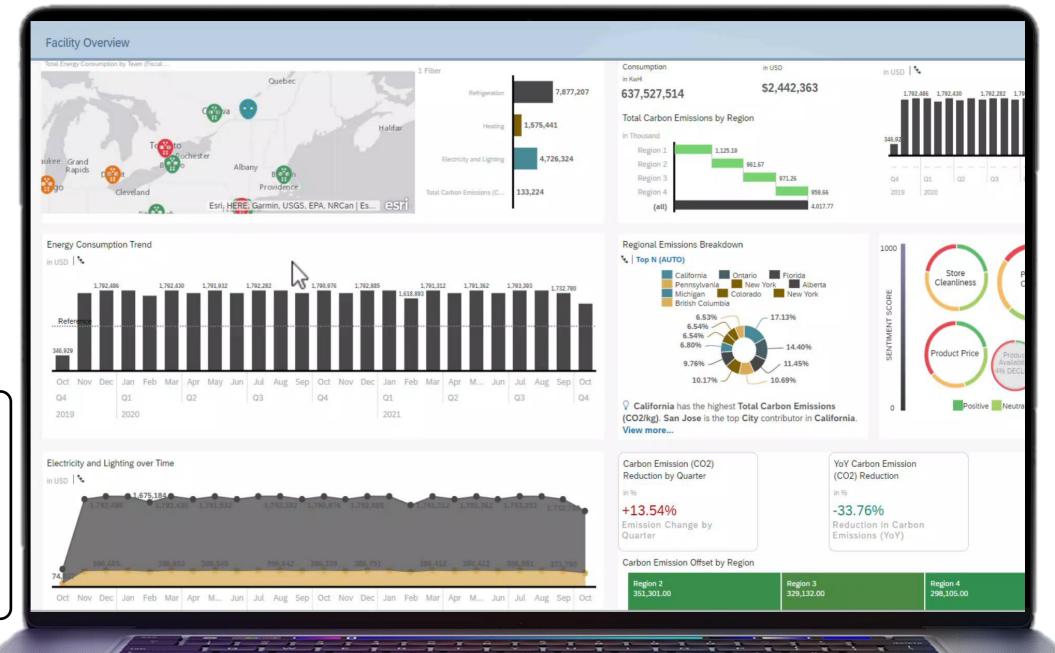

## Central Business Site & Data Insights Dashboard

## >>> SAP Build Work Zone & SAP Analytics Cloud

SAP Analytics Cloud & HANA Cloud