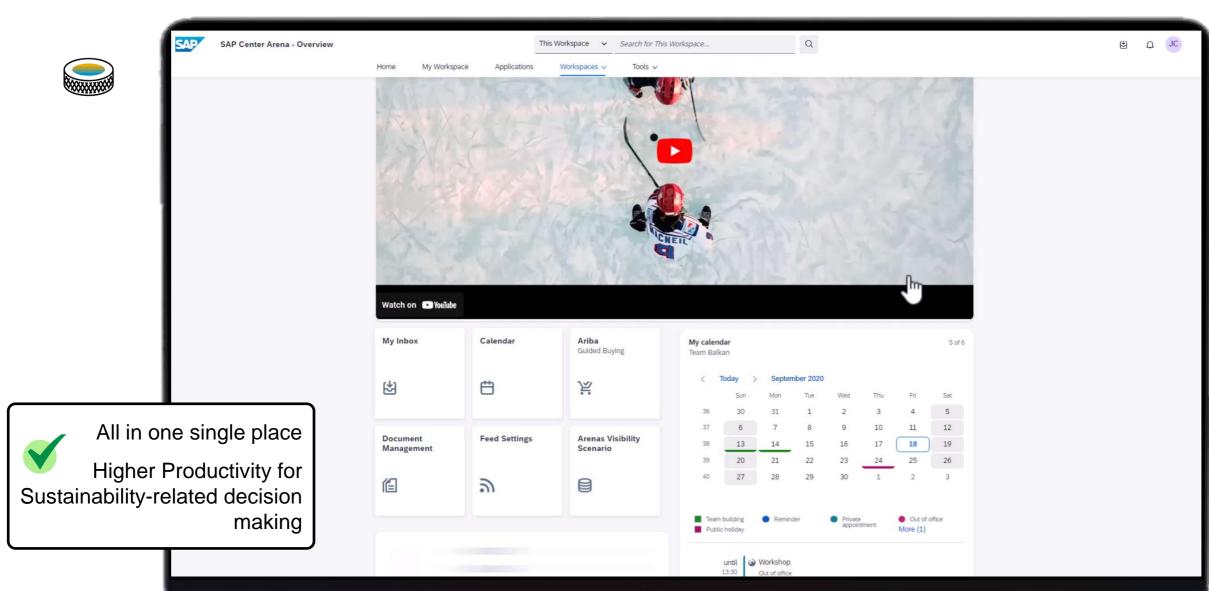

## Central Business Site & Data Insights Dashboard

## >>> SAP Build Work Zone & SAP Analytics Cloud