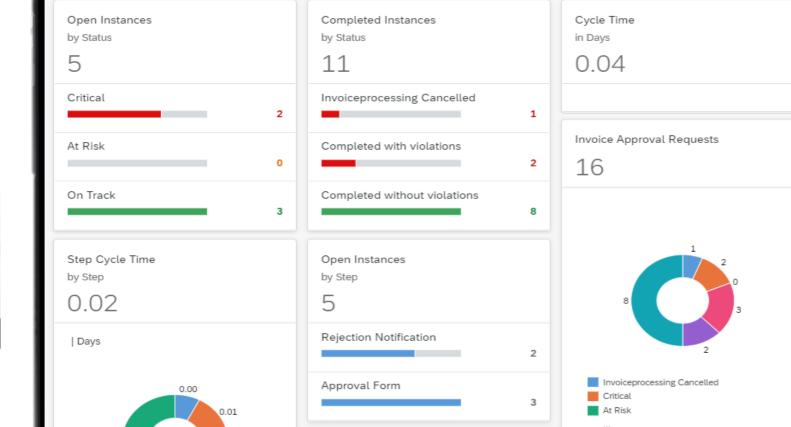

# **Process Visibility**

Suspended Instances Cancelled Instances Failed Instances

Confirmation Form
Rejection Notification
Approval Form

**Data Validation** 

**POWERING** 

SAP BTP

Central Business Site & Data Insights Dashboard