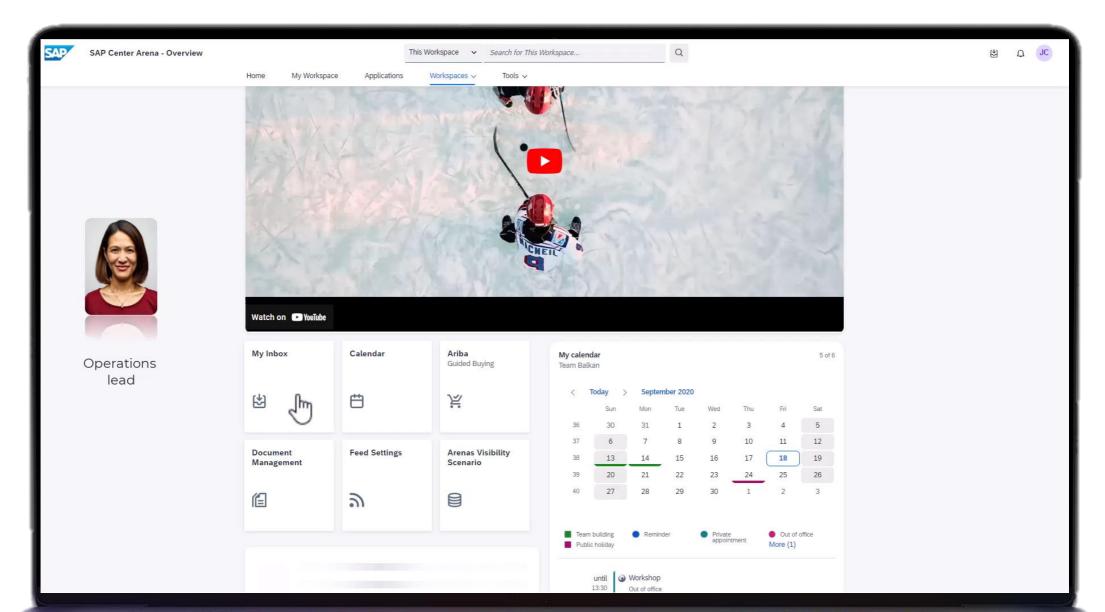

## Central Business Site & Data Insights Dashboard

## >>> SAP Build Work Zone & SAP Analytics Cloud