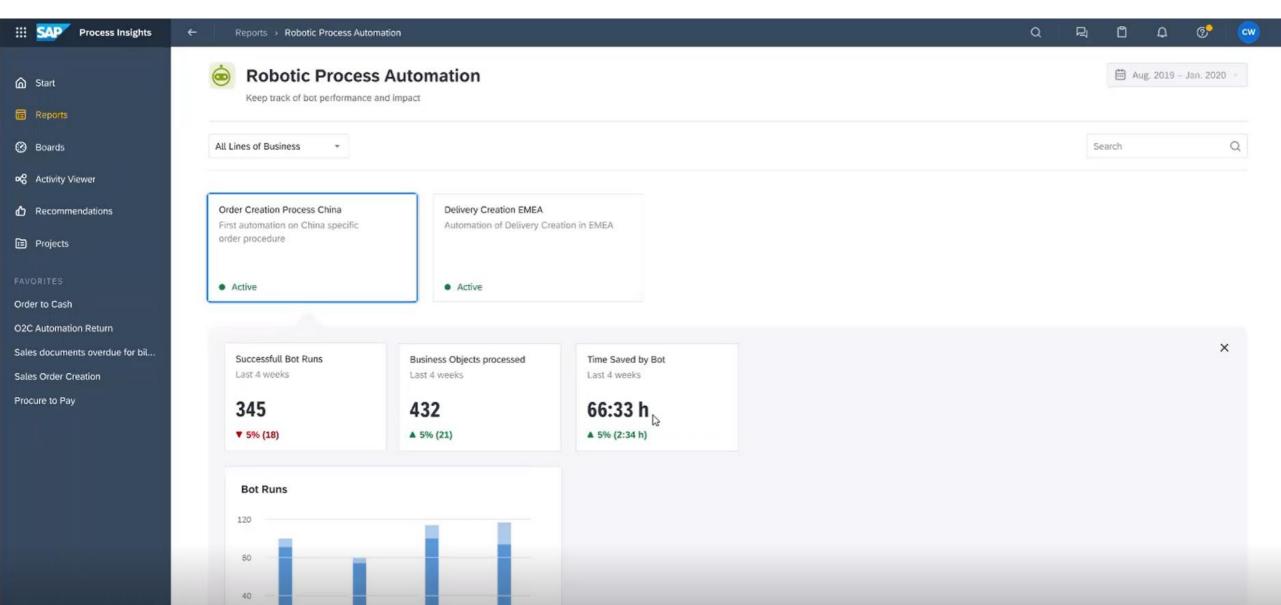

## SAP Process Automation Deploy or Create a RPA Bot on No Code/Low Code Platform

#### SAP Process Automation via SAP Intelligent Technologies

A single digital thread that integrates all the real-time information, feedback, performance, and data on a product from inception to sunset. Enabling processes to evolve from reactive to predictive.