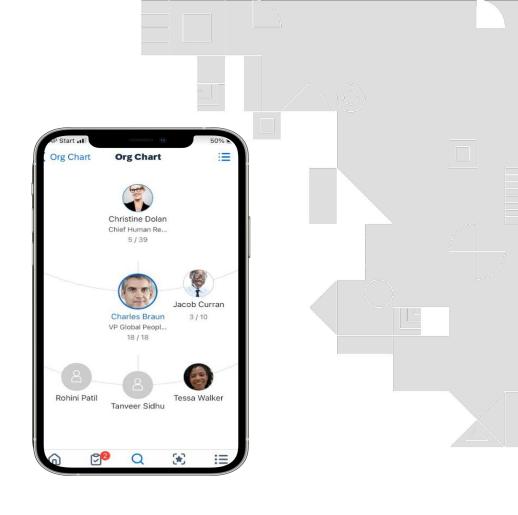

#### Screenshots SuccessFactors apps on Mobile Start

| ROGERS                |              | 51% |
|-----------------------|--------------|-----|
| SAP                   | Applications | Ω 📧 |
| SuccessFact           | tors         |     |
| SuccessF<br>To Do Tas |              | Ø   |
| Org Char              | t            | 윦   |
| Approval              | s            |     |
| Goals                 |              | 0   |
| Timeshee              | <b>2</b> †   |     |