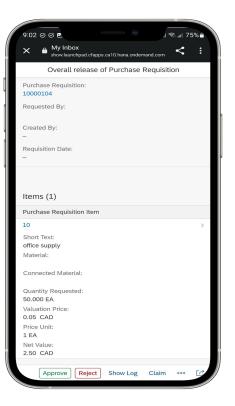

#### Screenshots S/4HANA apps on Mobile Start

| X        | SAP                                                                                   | Display Pure      | chase Req. 1                     | 0000104               |                             |                     |   |  |
|----------|---------------------------------------------------------------------------------------|-------------------|----------------------------------|-----------------------|-----------------------------|---------------------|---|--|
|          | V Document Overview On 🚹 😚                                                            | (j) (j) (j)       | Personal Setting                 | Save As Template      | More $\checkmark$           |                     |   |  |
| Έων<br>Έ | Regular Requisition V 10000104                                                        |                   |                                  |                       |                             |                     |   |  |
|          | Texts Approval Details                                                                |                   |                                  |                       |                             |                     |   |  |
|          | 10 R R T V                                                                            |                   |                                  |                       |                             |                     |   |  |
|          | Status Decision Comment                                                               | 1                 |                                  | Last Update           | Subject                     |                     |   |  |
|          | Purchase Requistion Released Approving from SAP Mobile S                              | art App           | BTPROADSHOW                      | 21.09.2022 09:47:34   | Approve Purchase            | Requistion 10000104 |   |  |
|          | <br>↔                                                                                 |                   |                                  |                       |                             |                     |   |  |
|          |                                                                                       |                   |                                  |                       |                             |                     |   |  |
|          |                                                                                       |                   |                                  |                       |                             | _                   |   |  |
| E        |                                                                                       | <b>₹</b> ~] (1) ~ |                                  | B 4 [] 4              | Default Values              |                     |   |  |
|          | Sta     Item     A     I     Material     Short Text       10     K     office supply | Qu                | antity Unit C Del<br>50 EA D 29. | ivery Date Material G | Froup Plant<br>Peel Plant 1 | Stor. Loc. PGr      |   |  |
|          | 10 K office supply                                                                    |                   | - 50 EA D 29.                    | 04.2023 OFFI          | Peer Plant 1                | 00                  | / |  |
|          |                                                                                       |                   |                                  |                       |                             |                     |   |  |