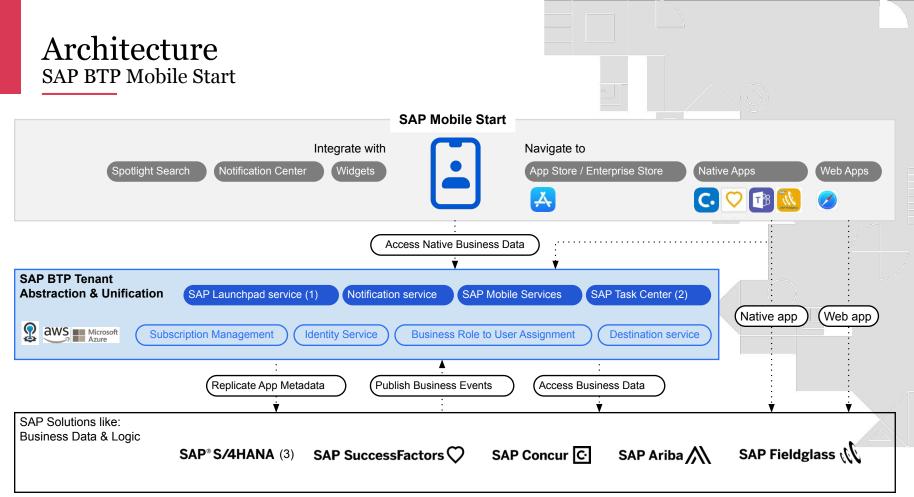

## BTP Mobile Start Your native entry point to the intelligent enterprise

**Custom apps** 

#### **Partner apps**

Web-links

**News Feeds** 

| 11:46 7                                                                                                                          |                              |                                                               |
|----------------------------------------------------------------------------------------------------------------------------------|------------------------------|---------------------------------------------------------------|
| Start                                                                                                                            |                              |                                                               |
| Open To-Dos                                                                                                                      |                              |                                                               |
| Notification                                                                                                                     | (A) N                        | otificati                                                     |
| Financial report overdue<br>Please submit your quarterly<br>figures by end of business<br>today, as they are already<br>overdue. | overdu<br>Invoice<br>blocked | d invoi<br>le soon<br>210004<br>I for pay<br>n be ove<br>ook. |
| High                                                                                                                             | High                         |                                                               |
| Nonitoring Apps                                                                                                                  |                              |                                                               |
| Customer Projects<br>Commercial Services<br>Professional Services                                                                | 8                            | App<br>Emp<br>SAP                                             |
| My Inbox<br>All Items<br>SAP S/4HANA                                                                                             | a 11                         | Mar<br>Hou<br>SAP                                             |
| Current Suggestions                                                                                                              |                              |                                                               |
| <b>@</b>                                                                                                                         | :=                           |                                                               |
|                                                                                                                                  | -                            |                                                               |

SAP® S/4HANA\* SAP SuccessFactors 📿 SAP Concur 🖸 SAP Ariba 🕅 SAP Fieldglass 📢

. . .