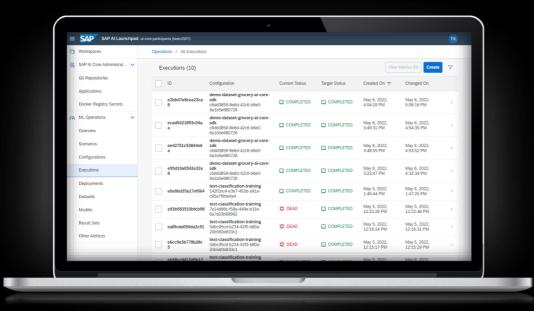

### **SAP AI Core & SAP AI Launchpad**

#### Operationalize Al across your business with confidence

SAP AI Core and SAP AI Launchpad are SAP BTP services to confidently deploy and manage AI models that natively integrate with SAP applications.

## SAP AI Launchpad

#### **MANAGE AI TRANSPARENTLY**

Other Cloud Al platforms

**Operate** 

**Monitor** 

**Graphical User Interface** 