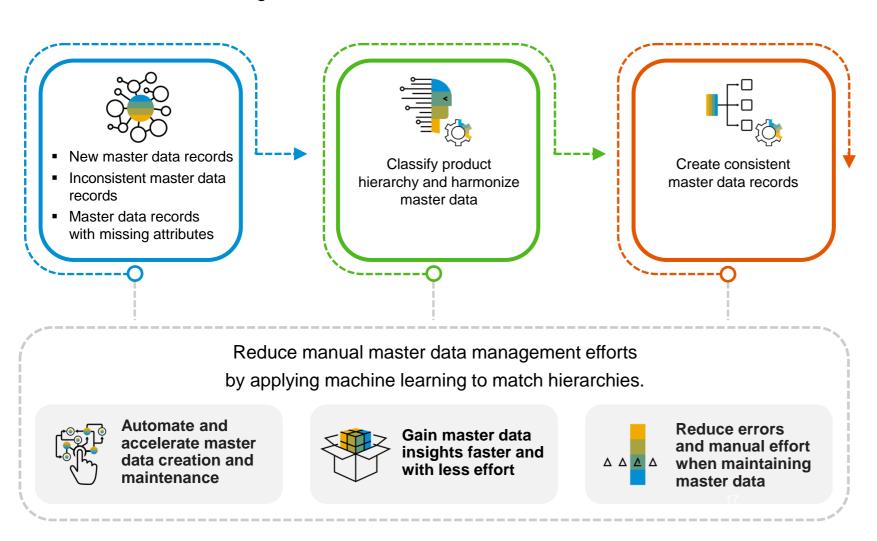

#### **Data Attribute Recommendation**

Automate master data management tasks

## Data Attribute Recommendation

Automates creation, maintenance, and management of structured data

Available via CPEA and SAP Store