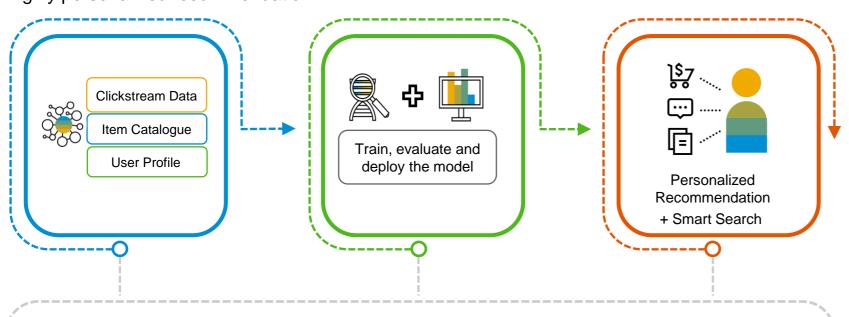

### **Personalized Recommendation**

Draw insights from historical user behavior and item metadata to deliver highly personalized recommendation

Deliver highly personalized recommendations for each user across a wide range of business scenarios such as Learning Recommendations, Career Path Recommendations, eCommerce Product Recommendations, and so on

**Enhance user** experience & engagement

**Drive conversion by** getting customer the right product or contents

**Retain business** control, curate relevancy and meet