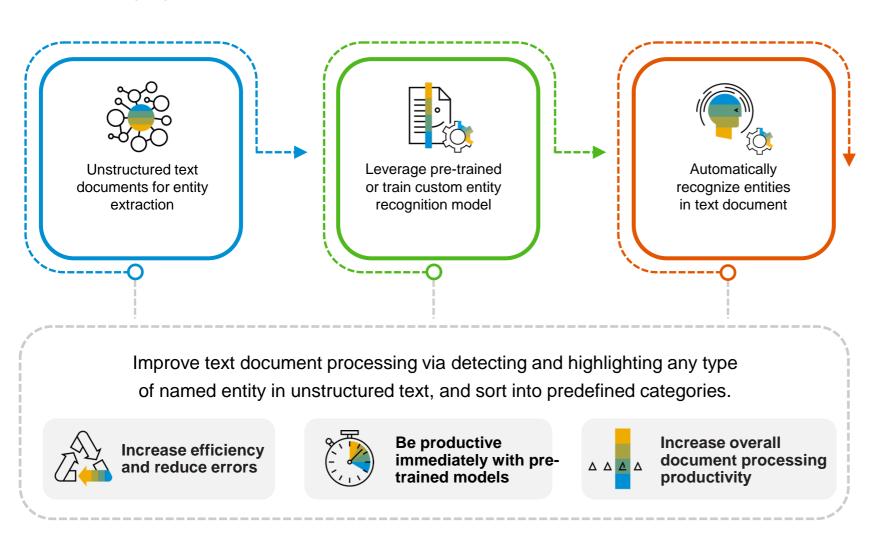

## Document Information Extraction

Automatically extracts information from unstructured documents

#### **Document Information Extraction**

Extract structured information from unstructured documents

## Use Case: Intelligent Invoice Processing with Account Assignment Prediction

AP clerk receives an incoming invoice with unstructured data

Extracts header fields and line items

Enriches vendor and employee master data

**Document Information Extraction** 

Structured data

Invoice with a purchase order purchase order assigned

Proposes general ledger accounts and cost objects to AP clerk

Invoice Object Recommendation

Invoice is posted and paid

#### **Document Information Extraction**

Automatically extracts structured information from unstructured documents such as invoices and payment advice