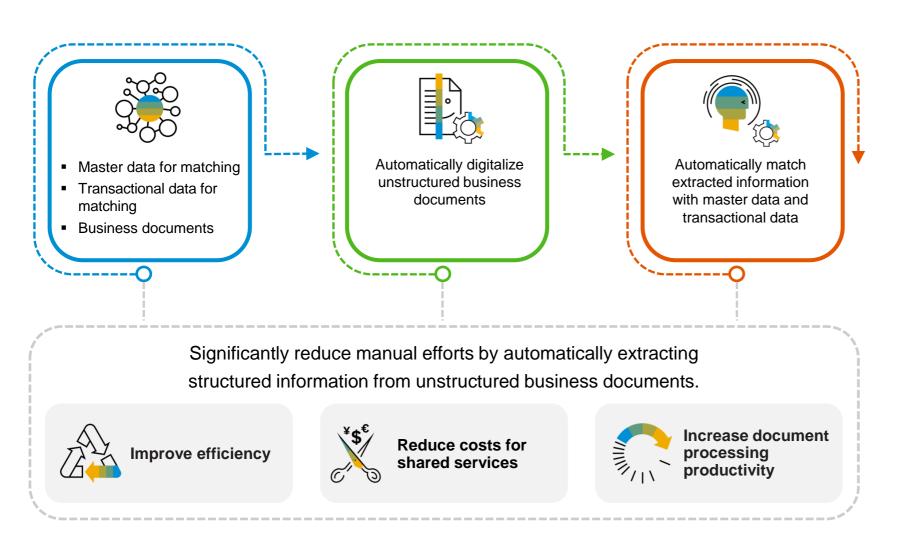

## **Document Classification**

Classifies unstructured documents

#### **Document Classification**

Classify documents based on customer-specific criteria

## **Use Case: Enterprise e-mail inbox handling**

**Document Classification** 

#### **Document Classification:**

Classification of incoming documents