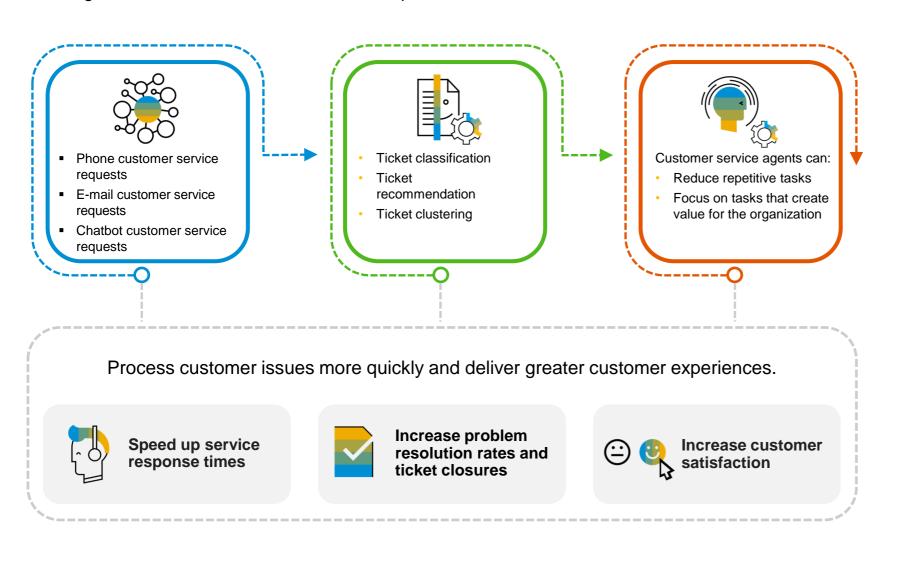

## Service Ticket Intelligence

Automates classification, recommendation and clustering of tickets

Available in SAP BTP Free Tier

Available in SAP BTP Free Tier Available in SAP BTP Free Tier

Available in SAP BTP Free Tier

## **Service Ticket Intelligence**

Reimagine customer service with automated processes

#### **Service Ticket Intelligence**

Automates classification and processing of service requests

#### **Benefits and Value**

- Minimized repetitive tasks for service center agents
- Focused on value-creating tasks
- Provided faster and more accurate responses to the customer