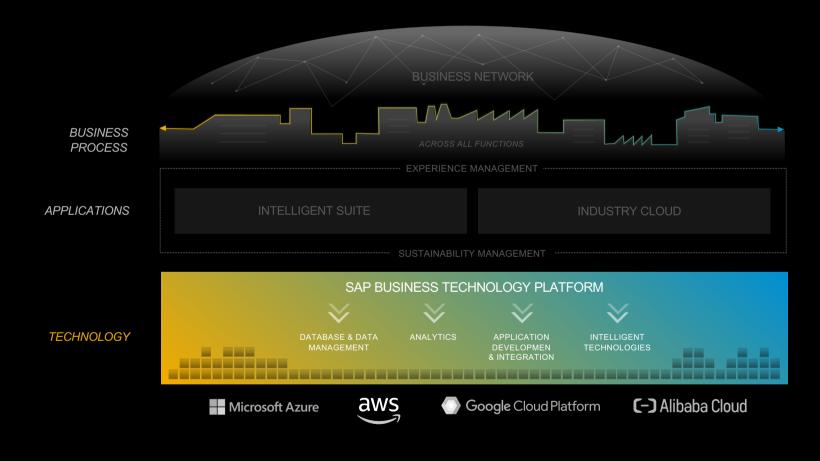

### **SAP Business Technology Platform**

The Platform for the Intelligent Enterprise

### **Next Gen Digital Transformation**

Powered by Business Technology Platform