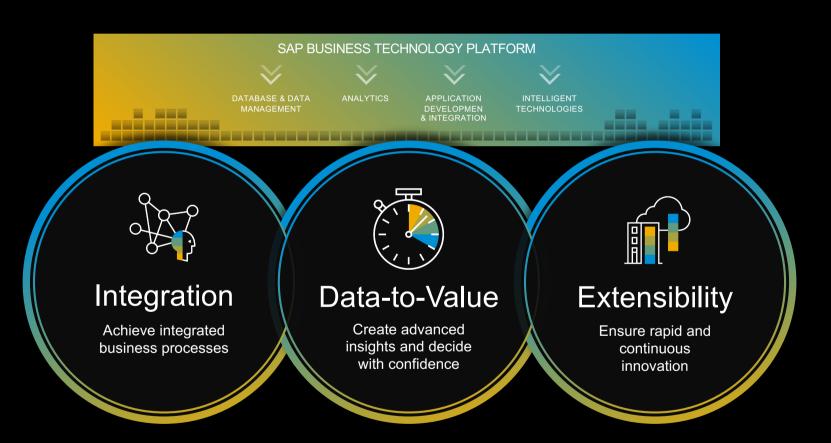

### **SAP Business Technology Platform**

The Platform for the Intelligent Enterprise

### **Next Gen Digital Transformation**

Powered by Business Technology Platform