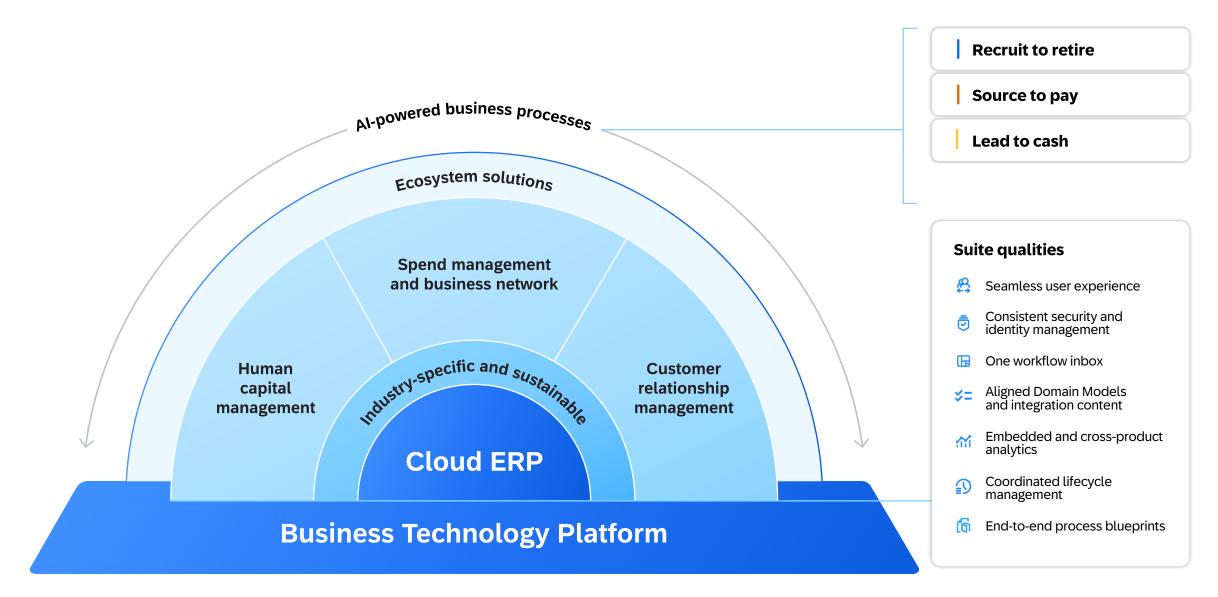

### SAP BTP is the foundation for an integrated SAP portfolio for ProServ

### What Is SAP BTP?

SAP BTP is the platform that brings together application development, automation, data management, analytics and planning, integration, and AI capabilities into one unified environment optimized for SAP applications

### It is a comprehensive platform with:

- An intuitive, modern development environment for both, professional IT and citizen and business developers
- Built-in data models, integrations, workflows, app templates, and AI business services
- Self-service data discovery, modeling, planning, and analytics for business users in a governed environment