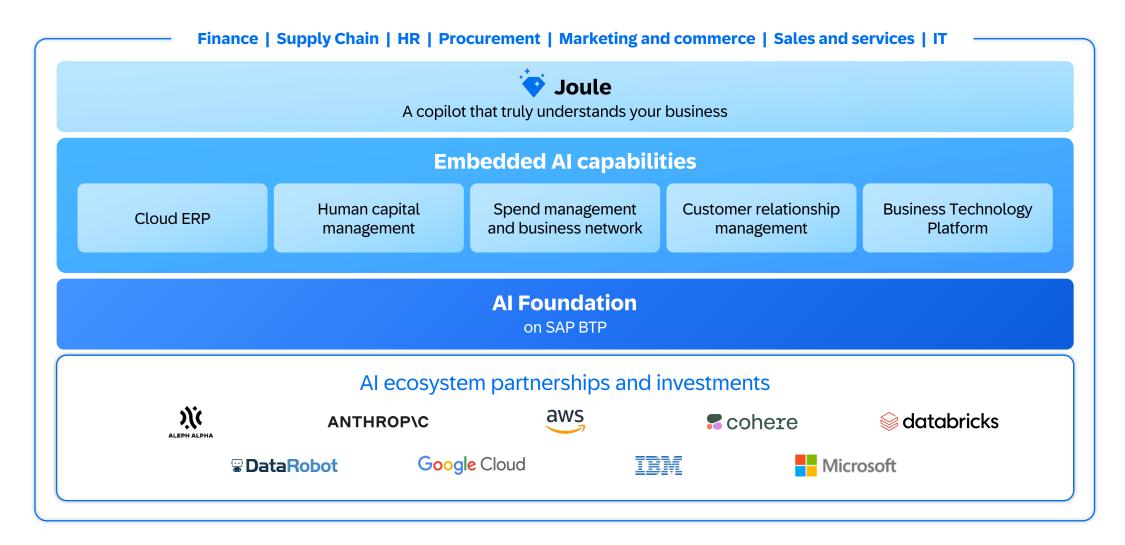

### **Artificial Intelligence (AI)**

# Infuse AI into your SAP applications and extensions

With SAP Business AI, we build the system of intelligence with three core principles:

#### Relevant

The most relevant AI delivered in the context of your business processes

#### Reliable

Uniquely reliable AI trained on the industry's broadest business data sets

### Responsible

Al built on leading ethics and data privacy standards

### **SAP Business AI initiative**

Relevant. Reliable. Responsible.