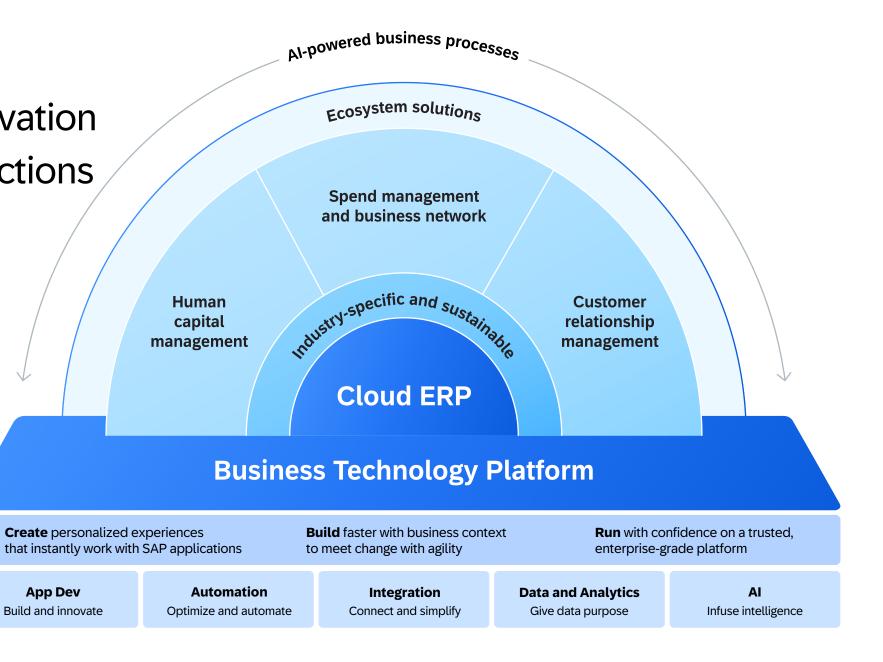

### What Is SAP BTP?

SAP BTP is the platform that brings together application development, automation, data management, analytics and planning, integration, and AI capabilities into one unified environment optimized for SAP applications

### It is a comprehensive platform with:

- An intuitive, modern development environment for both, professional IT and citizen and business developers
- Built-in data models, integrations, workflows, app templates, and AI business services
- Self-service data discovery, modeling, planning, and analytics for business users in a governed environment

# **SAP BTP** Unleash digital innovation across business functions

3

Public

**App Dev** 