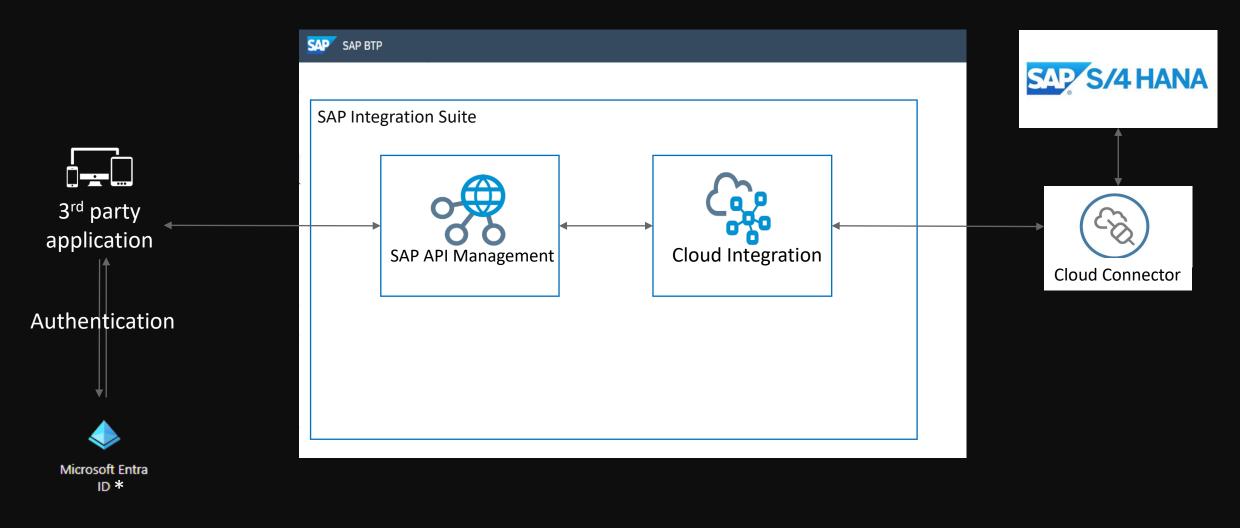

#### SAP INTEGRATION SCENARIO (SIMPLIFIED)

6.10.2023 CONFIDENTIAL \* formerly known as Azure Active Directory (Azure AD)