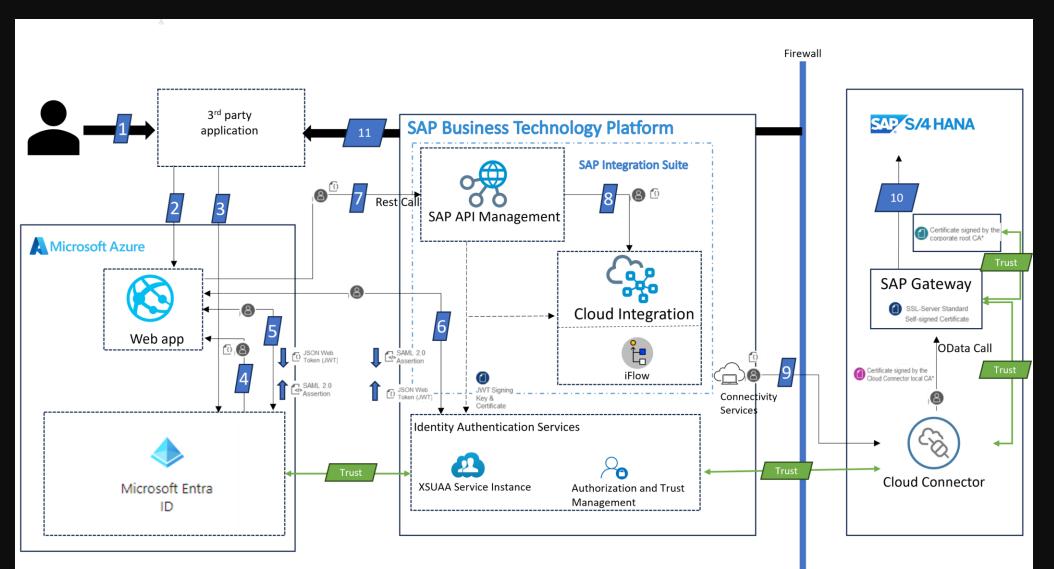

#### SAP INTEGRATION SCENARIO (DETAILED)

#### PRINCIPAL PROPAGATION

- forward the principal (identity of a user) across several systems in a complex system landscape
- avoid the use of technical users in each of the systems involved
- Single Sign On (SSO) using Microsoft Entra ID (Azure AD)
- Once the user is authenticated, the identity of the user is forwarded using tokens all the way to the SAP backend (via BTP, Integration Suite and Cloud Connector)
- Top 3 advantages:
  - Reliability
  - Security
  - Convenience for end-users