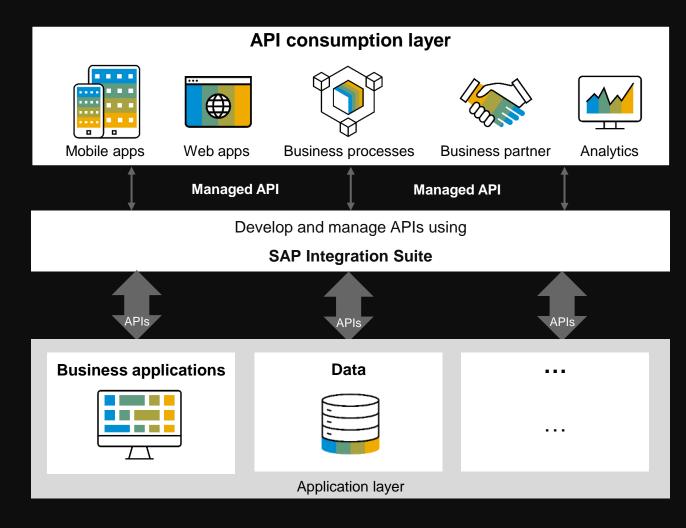

#### API-MANAGED INTEGRATION WITH SAP INTEGRATION SUITE

- APIs are digital building blocks for modern apps and open integrations.
- API-led integration connects applications with reusable APIs.
- API-led integration forms a foundation for interoperability across an enterprise ecosystem
- It helps you to integrate and expose your data, apps, and devices to your entire ecosystem.
- This approach accelerates the connectivity of information assets across the enterprise.