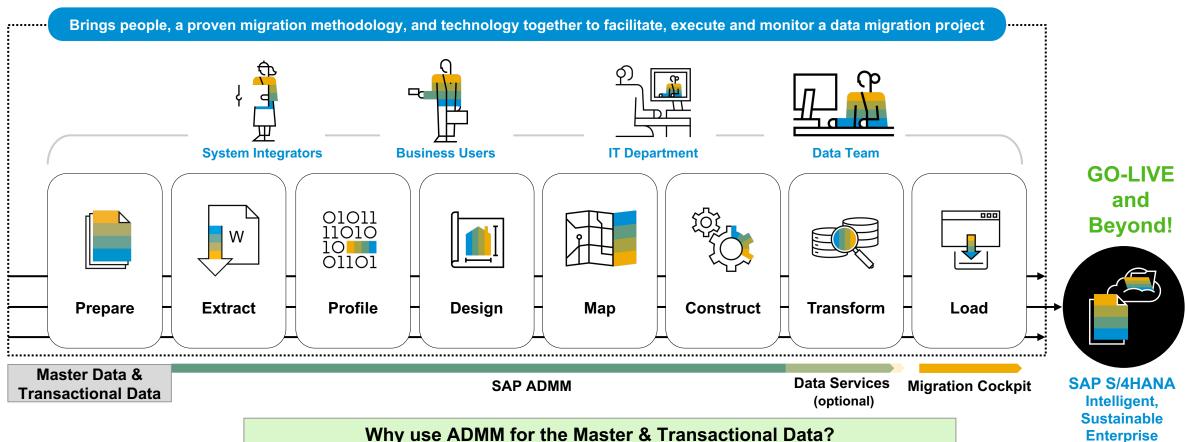

# SAP Advanced Data Migration & SAP Information

Steward
SAP Data

SAP Data

SAP Data Services

**History** 

**Active** 

**Keep it Clean** 

SAP Information Lifecycle Management & OpenText Extended Ent Content Management

# SAP Advanced Data Migration & Management, by Syniti

Accelerated migrations. Reduced risk. Lower costs. High quality data.

#### Why use ADMM for the Master & Transactional Data?

- Auto filtering based on business relevance
- Mock loads, as many times as needed, to build business confidence and excitement
- Harmonization at human intuition level
- Auto generate preload, post-load and reconciliation reports