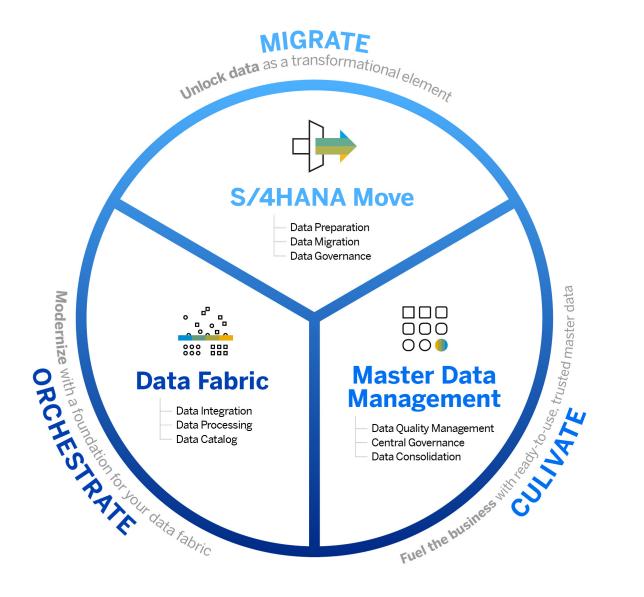

# Effective Management of Data requires a Combined Effort

# **Analytics**

Provide critical business insights Certified, Trusted timely views of information

#### **Business Process**

Business-led global master data management and governance program supports processes

## People

Data council with representatives from each line of business working to support the transformation

#### **Data**

**Business Critical and Relevant** Information identified, well formed and pro-actively managed

### **Technology**

Using best-in-class SAP solutions for enterprise information management

Roadmap to Data Excellence