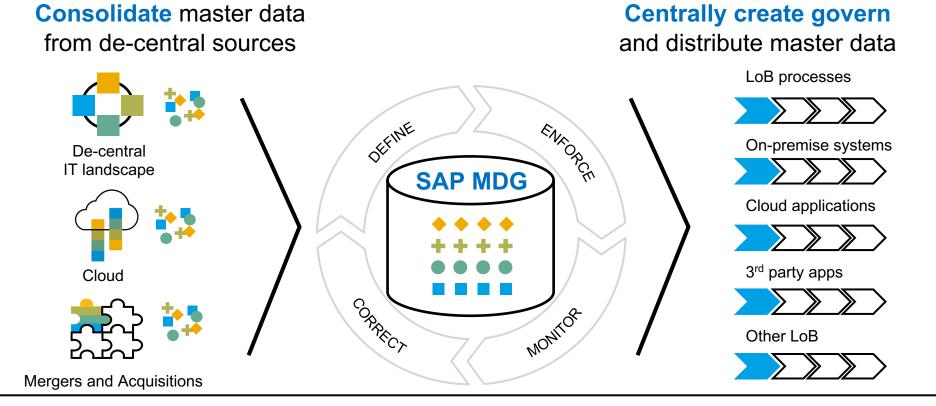

#### SAP Master Data Governance – Faster time to first value

**Process Analytics** to identify process and master data bottlenecks

Data Quality Management to define, monitor, enforce and fix data issues

# Manage your Data as a 'Product'

Simplify with the consolidation of multiple active SAP and non-SAP application instance

Gain a single, trusted view of your data across data domains

**Ensure** reliable AI, analytics and insights

Establish a
Trusted
Data
Foundation

**Explore** new potential revenue streams

**Drive** more efficient business process with high quality data

Eliminate the time, money, and resources needed to maintain redundant and obsolete systems