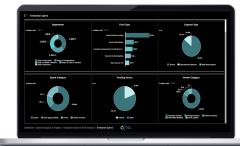

## Vendor Analytics

#### **Business Benefit – Vendor Analytics**

Application to analyze payments to One Time Vendors, payments to Vendors with frequent changes of payment method and address, and Vendor spend patterns

- Vendor Spend Overview Overview of vendor transactions over time, spend categories, and expenses. Key KPI's for most used vendors or one-time vendors by each department
- Outlier Analysis over a time period for all vendors across expense types and departments
- Non Compliant OTV Identify all OTV's where the business defined purchase limit is exceeded for an individual transaction
- Detection of changes to the details of vendors e.g., payment details/ address changes, etc. and identifying vendor change trends/patterns and outlier vendors over the years
- Promptly identify High-risk vendors using international vendor data