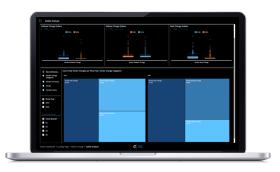

### **Smart Audit**

Revolutionize Internal Audit – Qualify and Quantify Enterprise Risk

#### **Business Benefit – Audit Risk Management**

Application to guard enterprise integrity, mitigate risk of fraud and noncompliance

- **Trend Analysis** Identifying unusual transaction amounts using trends and patterns in which they typically appear for a particular account or vendor.
- Outlier anomaly detection in transactions and enhanced protection -Detection capabilities to help identify anomalous transactions early and take necessary action to prevent financial losses and suspicious activities
- Efficient Screening Predictive methods to optimize risk analysis and prevent future recurrences with less effort & cost and improved productivity
- Accuracy Use of machine learning models to help auditors with detailed investigation by minimizing false positive scenarios which enables increased accuracy of detection leading to proactive audits.
- Seamless Integration Harness in-memory computing using SAP HANA and seamlessly integrate with SAP applications