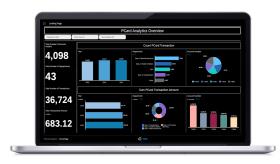

# PCard Analytics

#### **Business Benefit – PCard Analytics**

Application to analyze Fraud transactions, Split Payments, Blocked MCC Codes, and Non-compliant transactions

- Transactions Overview Overview of PCard transactions over time, department, and account holders
- **Features Overview** Identifying transactions made on E-commerce, Airlines, Lodging, International, overview and trend over time with amount and number of transactions
- **Usage Patterns** Detection of transactions that are compliant or non-compliant to enterprise policies e.g., exceeding credit limit, >10k transactions, etc.
- Unusual Transactions and Spend patterns transactions made by Inactive, Terminated, Voluntarily closed, or Lost/Stolen cards over the years
- Fraud Detection predictive methods to identify fraudulent cards and future usage, analysis on trends and patterns for these cards
- API integration capabilities for combining Non-SAP data with SAP data using SAP BTP