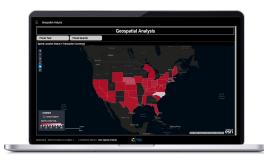

#### **Data to Insights – Understand What Drives Your Enterprise Spend**

- Deliver Enterprise-wide Spend analytics leveraging Public Sector Industry KPIs and visualize interesting patterns in your data. Explain anything with a few clicks
- **Forecasting** capabilities to predict upcoming spend for different KPI's e.g., future department spend, vendor spend, etc.
- Detect influencing factors and Discover the anomalies, patterns and trends for Expenses and Vendors and take corrective actions
- Analyze geospatial spending patterns to identify the grants and contract spend by zip codes
- Real-time Ad-hoc Self-service reporting capabilities allowing analysts to drive the root cause of the issues