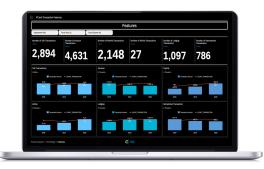

# PCard Analytics

#### **Business Benefit – PCard Analytics**

Application to analyze Fraud transactions, Split Payments, Blocked MCC Codes, and Non-compliant transactions

- Transactions Overview Overview of PCard transactions over time, department, and account holders
- **Features Overview** Identifying transactions made on E-commerce, Airlines, Lodging, International, overview and trend over time with amount and number of transactions
- **Usage Patterns** Detection of transactions that are compliant or non-compliant to enterprise policies e.g., exceeding credit limit, >10k transactions, etc.
- Unusual Transactions and Spend patterns transactions made by Inactive, Terminated, Voluntarily closed, or Lost/Stolen cards over the years
- Fraud Detection predictive methods to identify fraudulent cards and future usage, analysis on trends and patterns for these cards
- API integration capabilities for combining Non-SAP data with SAP data using SAP BTP