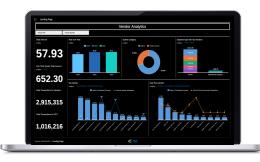

## Vendor Analytics

#### **Business Benefit – Vendor Analytics**

Application to analyze payments to One Time Vendors, payments to Vendors with frequent changes of payment method and address, and Vendor spend patterns

- Vendor Spend Overview Overview of vendor transactions over time, spend categories, and expenses. Key KPI's for most used vendors or one-time vendors by each department
- Outlier Analysis over a time period for all vendors across expense types and departments
- Non Compliant OTV Identify all OTV's where the business defined purchase limit is exceeded for an individual transaction
- Detection of changes to the details of vendors e.g., payment details/ address changes, etc. and identifying vendor change trends/patterns and outlier vendors over the years
- Promptly identify High-risk vendors using international vendor data