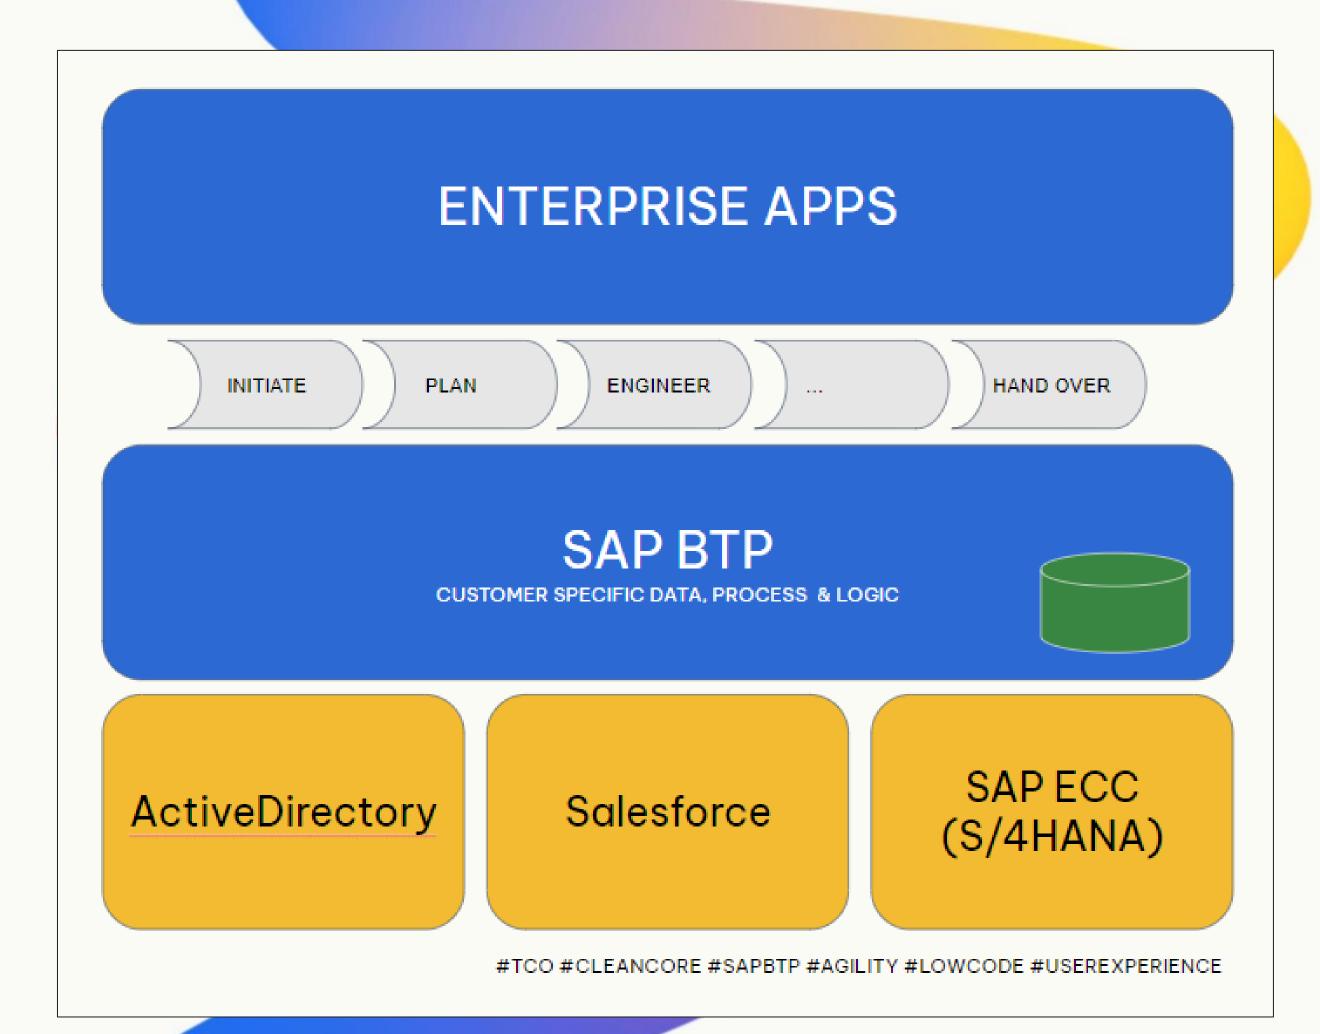

## GLOBAL PROJECT GOVERNANCE WITH THE HELP OF SAP BTP

- BTP based solutions help Kone to keep a clean core in the upcoming SAP S/4 HANA environment
- Integrations to SAP and SalesForce allows users to log in from their preferred system, using preferred devices
- Project reviews database enables business indicators for reporting
- Project reviews can be executed on timely manner in a systematic way with an user friendly Fiori user interface