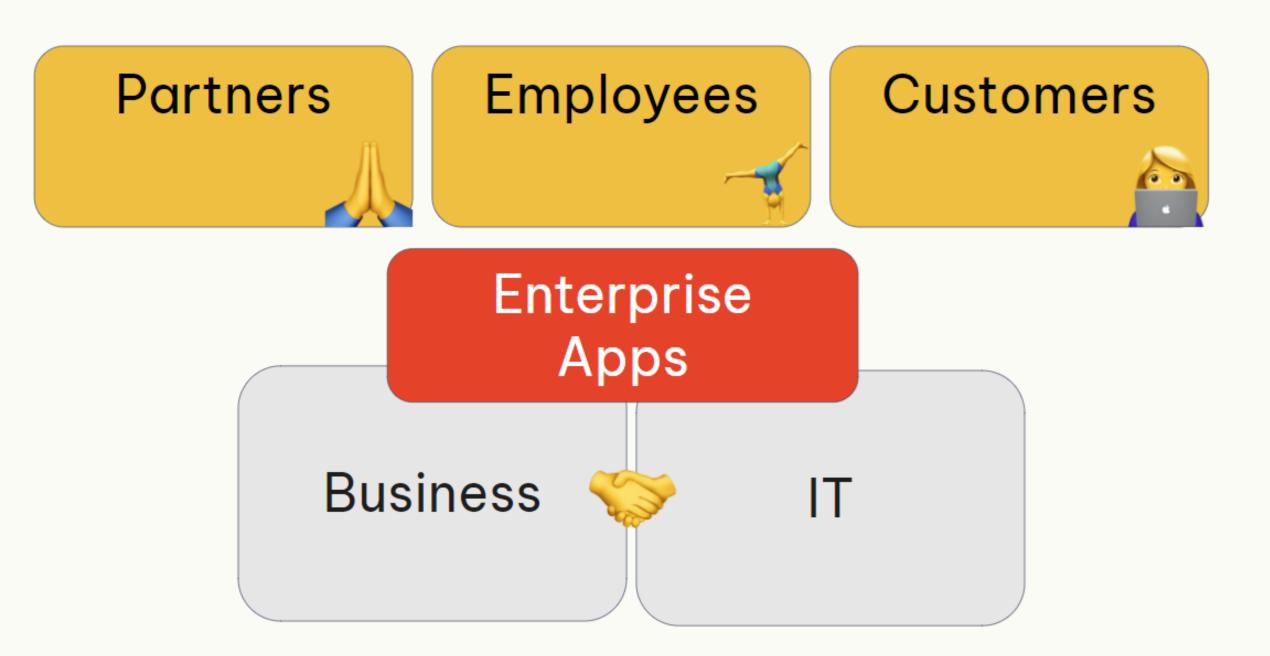

### BUSINESS ARCHITECTURE

Business and IT are organised for providing products and services for Enterprise customers.

Product Owners are in key role

#### TECHNOLOGY PLATFORM

SAP BTP builds, runs and integrates apps connecting various enterprise business systems.

In addition to modern development capabilities BTP provides you with the relevant business content.