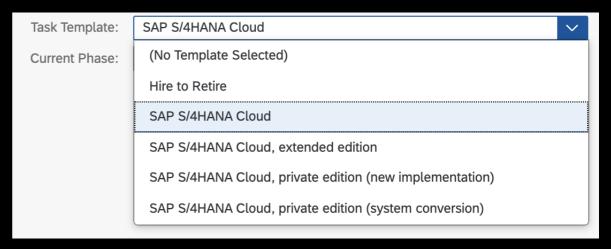

#### Template Selection

- When a Project is created, a Project lead can select a Template published by SAP activate methodology.
- The List of supported templates is
  - SAP S/4HANA Cloud Essentials
  - SAP S/4HANA Cloud, extended edition
  - SAP S/4HANA Cloud, private edition (new implementation)
  - SAP S/4HANA Cloud, private edition (system conversion)
  - IES Scenario Hire to Retire