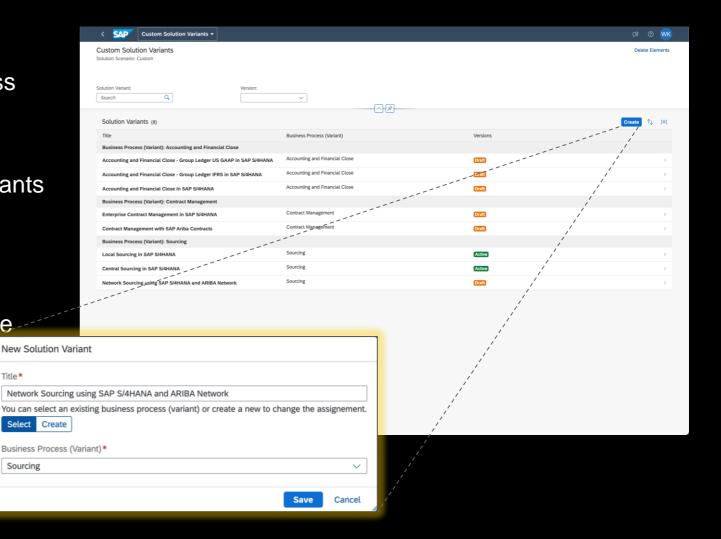

#### Custom Modeling of Solution Processes

- Create and manage custom Solution Process
- Link Solution Process to Business Process
- Model Solution Value Flows to outline the functional scope of a customer Solution Variants
- Create and re-use Business Activities
- Assign needed Solution Components to get clarity on the needed products\*
- Define the Solution Processes and model the Solution Process Flows (BPMNs)\*
- Create and re-use Solution Activities\*

Sourcing