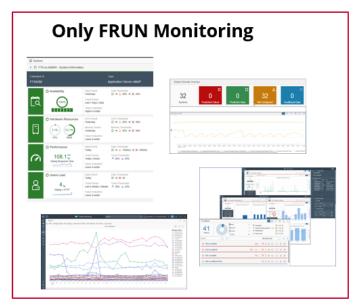

## Extended the usage scenarios from 5 to 12

Infrastructure Administration
System Monitoring with templates
IT Calendar & Work Mode Management
OCC and Technical Dashboard
Root Cause Analysis
Alert Management
Configuration and Security Analytics
Open Component Monitoring
Integration Monitoring
System Health Check
User Monitoring
Job Monitoring

### FRUN Base:

- Infrastructure Administration
- System Monitoring met templates
- IT Calendar & Work Mode Management
- OCC and Technical Dashboard
- Root Cause Analysis
- Alert Management