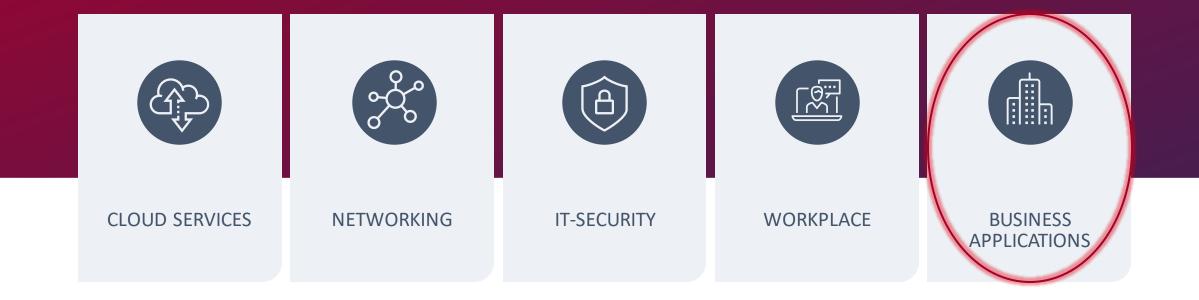

#### INFORMATION TECHNOLOGY

- Networking
- Cloud services
- Workspace and mobility
- IT security
- Business applications
- Retail services
- Healthcare services
- Cabling & Infrastructure
- Internet of Things
- → IT Staffing
- → IT Performance Monitoring
- Smart City Technology
- → Smart Edge Solutions
- Open access to fibre networks