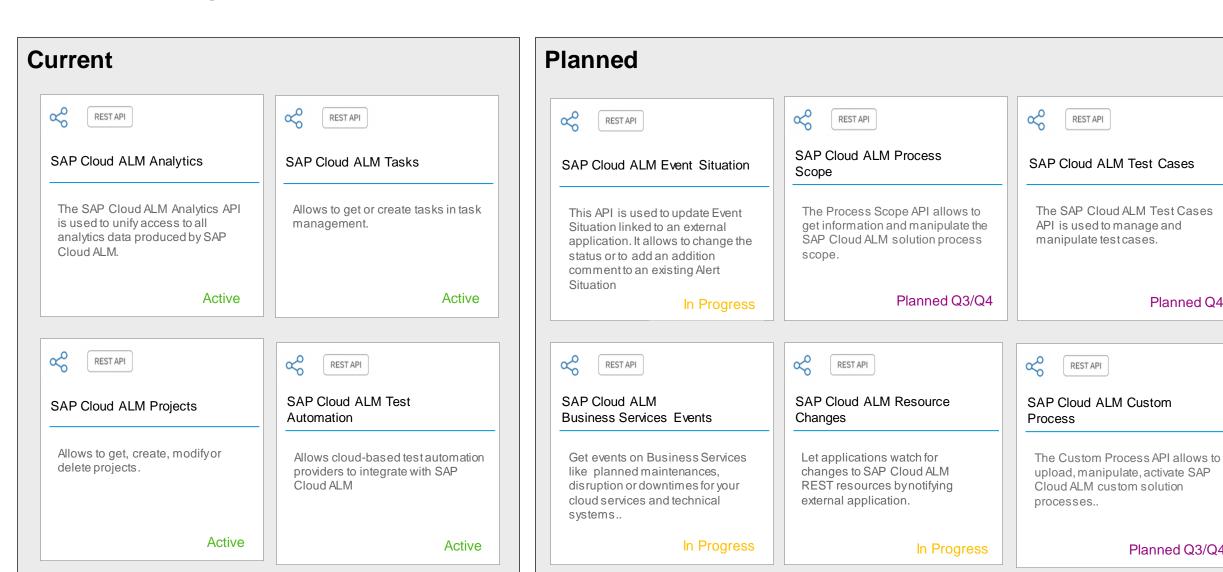

**Professional business process modeling**

- Full functionalities of SAP Signavio Process
   Manager with exclusive model types
- Collaboration
- Integration to other Signavio features as process mining, process governance and journey modeling

## Leading SAP tool for implementing & operation SAP solutions

#### **Built-in modeling editor for**

- Solution process modeling & documentation
- Integration to other ALM features as requirements management, project management, test management and others

Lightweight Process Management in SAP Cloud ALM will be integrated within fair use (detailed usage rights will be communicated on ALM summit)

6

#### Extensibility Using APIs for SAP Cloud ALM

## **Integrated Tools**





#### Extensibility Using APIs for SAP Cloud ALM

## **APIs Catalog**



REST API

REST API

Planned Q4

Planned Q3/Q4

## Aspects of the transition from SAP Solution Manager to SAP Cloud ALM









< SAP

Items (5)

Change Request Management

SAP Readiness Check ▼



Download 🕮

Learn More



#### SAP Cloud ALM availability for relevant capabilities in SAP Solution Manager



Not planned in SAP Cloud ALM

Retrofit

Operations

| * *                           |                                 |                                |                        |                              |                         |                    |              |
|-------------------------------|---------------------------------|--------------------------------|------------------------|------------------------------|-------------------------|--------------------|--------------|