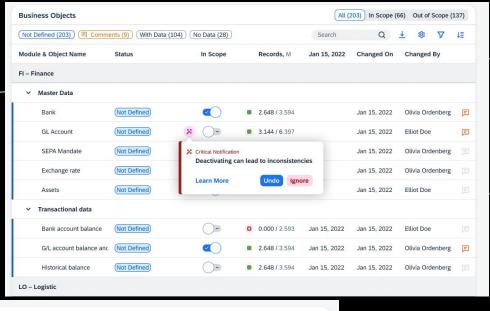

#### Recommendation and Guidance

Integrated and event–driven user notifications

Intelligent Guidance with the Option to overwrite (no enforcement)

Company Code Selection 3 2 suggested Apply All In Scope (4) Out of Scope (2) ★ With Suggestion (2) With Data (5) No Data (1) Search Last In Scope **Organizational Structure** Data Volume, M Changed On **Document Date** PremiumTec (1000) Controlling Area > PremiumTec GmbH & Co. KG (0001) Company Code · DE  $\overline{\mathbf{Z}}$ Jan 15, 2022 Jan 15, 2022 2.648 / 3.594 PremiumTec Inc. (0002) Company Code · US Jan 15, 2022 Jan 15, 2022 PremiumTec B.V. (0003) Company Code · NL  $\overline{\mathbf{A}}$ SD Jan 15, 2022 0.560 / 2.593 Jan 15, 2022 > PremiumTec Ltd. (0004) Company Code · GB 0.000 / 0.000 Jan 9, 2022 PremiumTec Brasil S/A (0005) Company Code · BR Oct 8, 2021 2.648 / 3.594 Jan 9, 2022 Premium Tec MX S.A. de C.V. (0006) Company Code · MX Oct 30, 2017 0.000 / 2.593 Jan 9, 2022