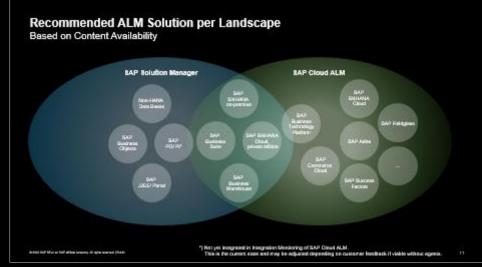

#### SAP Cloud ALM availability for relevant capabilities in SAP Solution Manager

Not planned in SAP Cloud ALM

Retrofit

Operations

| * *                           |                                 |                                |                        |                              |                         |                    |              |
|-------------------------------|---------------------------------|--------------------------------|------------------------|------------------------------|-------------------------|--------------------|--------------|
| SAP Solution Manager Scenario | SAP Solution Manager Capability | Category                       | SAP Cloud ALM Scenario | SAP Cloud ALM Capability     | Alternative SAP Product | Comments           | More details |
| Project Management            | Generic Project Management      | Available in SAP Cloud ALM     | Project Management     | Project & Task Management    | -                       | <sup>C</sup> ⊋ (0) | >            |
| Change Request Management     | Digital Signature               | On SAP CALM Roadmap            | Change Management      | Feature Transport Management | -                       | <u>ල</u> (0)       | >            |
| Test Management               | Defect Management               | On Product Vision              | Test Management        | Not available yet            | -                       | <u>උ</u> (0)       | >            |
| Custom Code Management        | Custom Code Library             | Available in other SAP Product | Not relevant           | Not relevant                 | Custom Code Analytics   | <b>⊕</b> (0)       | >            |

SAP Cloud ALM is designed to support ALM for Intelligent, Sustainable Enterprise, including SAP S/4HANA (all deployments).

SAP Cloud ALM is attractive for SAP Solution Manager customers: cost of operation and maintenance, functionality, ease of use and adoption, foundational support for today's customer landscape (SAP Business Suite, SAP BW, SAP PI/PO), transition support.

SAP Cloud ALM is the next generation ALM platform for SAP customers. SAP Cloud ALM is an independent new product line and not the successor of SAP Solution Manager.

SAP has not decided about a successor to SAP Solution Manager 7.2. SAP has currently no planning for that. SAP recommends SAP Cloud ALM as go to platform for ALM.