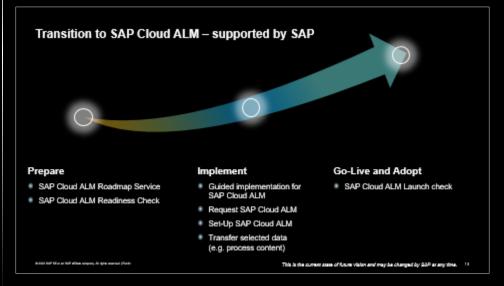

## Aspects of the transition from SAP Solution Manager to SAP Cloud ALM

< SAP

Items (5)

Change Request Management

SAP Readiness Check ▼

Download 🕮

Learn More