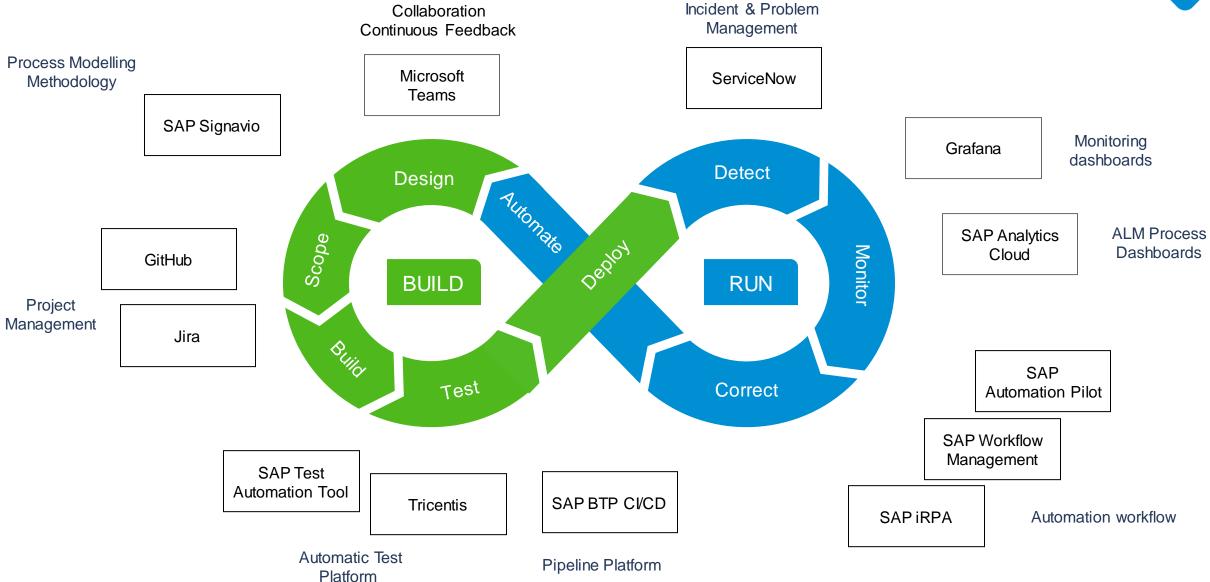

experience



## Leading SAP tool for managing business processes

#### **Professional business process modeling**

- Full functionalities of SAP Signavio Process
   Manager with exclusive model types
- Collaboration
- Integration to other Signavio features as process mining, process governance and journey modeling

## Leading SAP tool for implementing & operation SAP solutions

#### **Built-in modeling editor for**

- Solution process modeling & documentation
- Integration to other ALM features as requirements management, project management, test management and others

Lightweight Process Management in SAP Cloud ALM will be integrated within fair use (detailed usage rights will be communicated on ALM summit)

6

#### Extensibility Using APIs for SAP Cloud ALM

## **Integrated Tools**





#### Extensibility Using APIs for SAP Cloud ALM

## **APIs Catalog**



REST API

REST API

Planned Q4

Planned Q3/Q4

## Aspects of the transition from SAP Solution Manager to SAP Cloud ALM









< SAP

Items (5)

Change Request Management

SAP Readiness Check ▼



Download 🕮

Learn More



#### SAP Cloud ALM availability for relevant capabilities in SAP Solution Manager



Not planned in SAP Cloud ALM

Retrofit

Operations

| * *                           |                                 |                                |                        |                              |                         |                    |              |
|-------------------------------|---------------------------------|--------------------------------|------------------------|---------------------