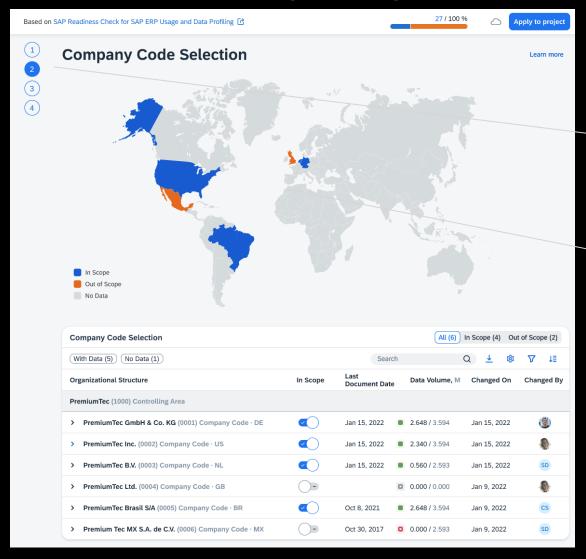

#### Recommendation and Guidance

Integrated and event–driven user notifications

Intelligent Guidance with the Option to overwrite (no enforcement)

Company Code Selection 3 2 suggested Apply All In Scope (4) Out of Scope (2) ★ With Suggestion (2) With Data (5) No Data (1) Search Last In Scope **Organizational Structure** Data Volume, M Changed On **Document Date** PremiumTec (1000) Controlling Area > PremiumTec GmbH & Co. KG (0001) Company Code · DE  $\overline{\mathbf{Z}}$ Jan 15, 2022 Jan 15, 2022 2.648 / 3.594 PremiumTec Inc. (0002) Company Code · US Jan 15, 2022 Jan 15, 2022 PremiumTec B.V. (0003) Company Code · NL  $\overline{\mathbf{A}}$ SD Jan 15, 2022 0.560 / 2.593 Jan 15, 2022 > PremiumTec Ltd. (0004) Company Code · GB 0.000 / 0.000 Jan 9, 2022 PremiumTec Brasil S/A (0005) Company Code · BR Oct 8, 2021 2.648 / 3.594 Jan 9, 2022 Premium Tec MX S.A. de C.V. (0006) Company Code · MX Oct 30, 2017 0.000 / 2.593 Jan 9, 2022