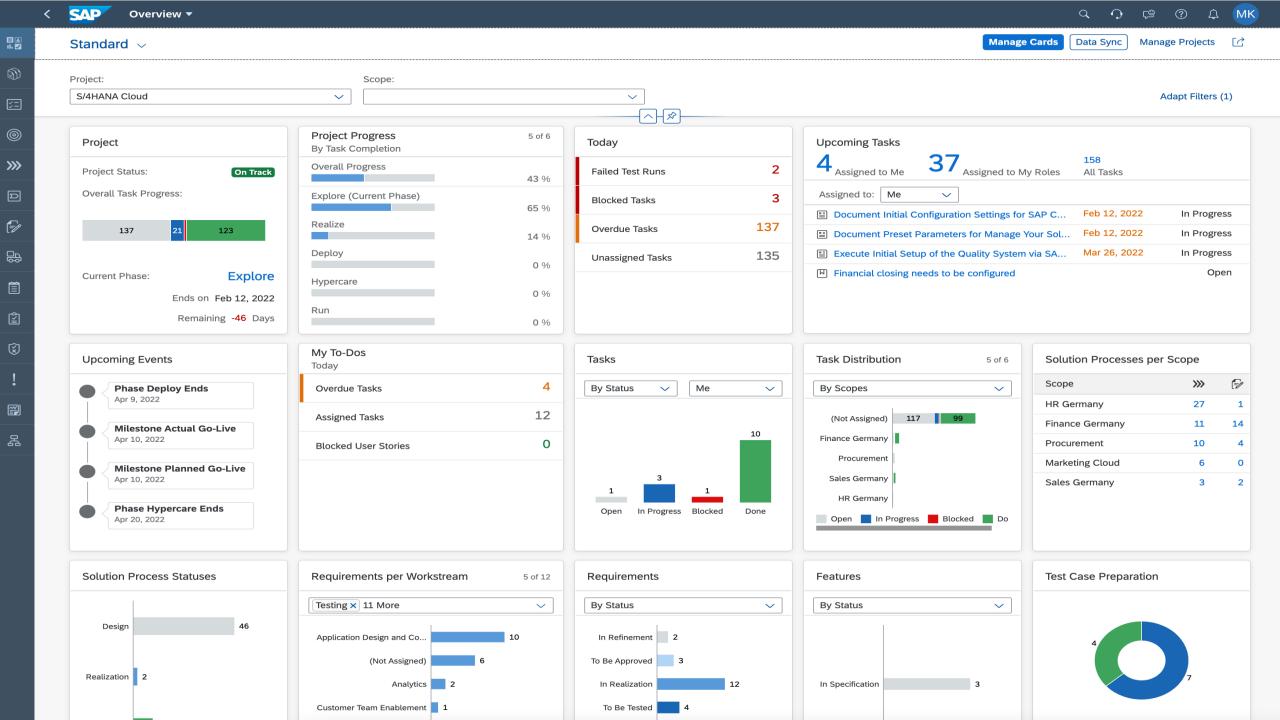

## Aspects of the transition from SAP Solution Manager to SAP Cloud ALM

< SAP

Items (5)

Change Request Management

SAP Readiness Check ▼

Download 🕮

Learn More

#### SAP Cloud ALM availability for relevant capabilities in SAP Solution Manager

Not planned in SAP Cloud ALM

Retrofit

Operations

| * *                           |                                 |                                |                        |                              |                         |                    |              |
|-------------------------------|---------------------------------|--------------------------------|------------------------|------------------------------|-------------------------|--------------------|--------------|
| SAP Solution Manager Scenario | SAP Solution Manager Capability | Category                       | SAP Cloud ALM Scenario | SAP Cloud ALM Capability     | Alternative SAP Product | Comments           | More details |
| Project Management            | Generic Project Management      | Available in SAP Cloud ALM     | Project Management     | Project & Task Management    | -                       | <sup>C</sup> ⊋ (0) | >            |
| Change Request Management     | Digital Signature               | On SAP CALM Roadmap            | Change Management      | Feature Transport Management | -                       | <u>ල</u> (0)       | >            |
| Test Management               | Defect Management               | On Product Vision              | Test Management        | Not available yet            | -                       | <u>උ</u> (0)       | >            |
| Custom Code Management        | Custom Code Library             | Available in other SAP Product | Not relevant           | Not relevant                 | Custom Code Analytics   | <b>⊕</b> (0)       | >            |