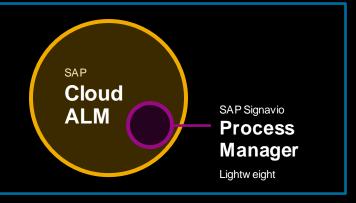

## Integration of SAP Signavio and SAP Cloud ALM

One process workspace One modeling experience

## Leading SAP tool for managing business processes

#### **Professional business process modeling**

- Full functionalities of SAP Signavio Process
   Manager with exclusive model types
- Collaboration
- Integration to other Signavio features as process mining, process governance and journey modeling

## Leading SAP tool for implementing & operation SAP solutions

#### **Built-in modeling editor for**

- Solution process modeling & documentation
- Integration to other ALM features as requirements management, project management, test management and others

Lightweight Process Management in SAP Cloud ALM will be integrated within fair use (detailed usage rights will be communicated on ALM summit)