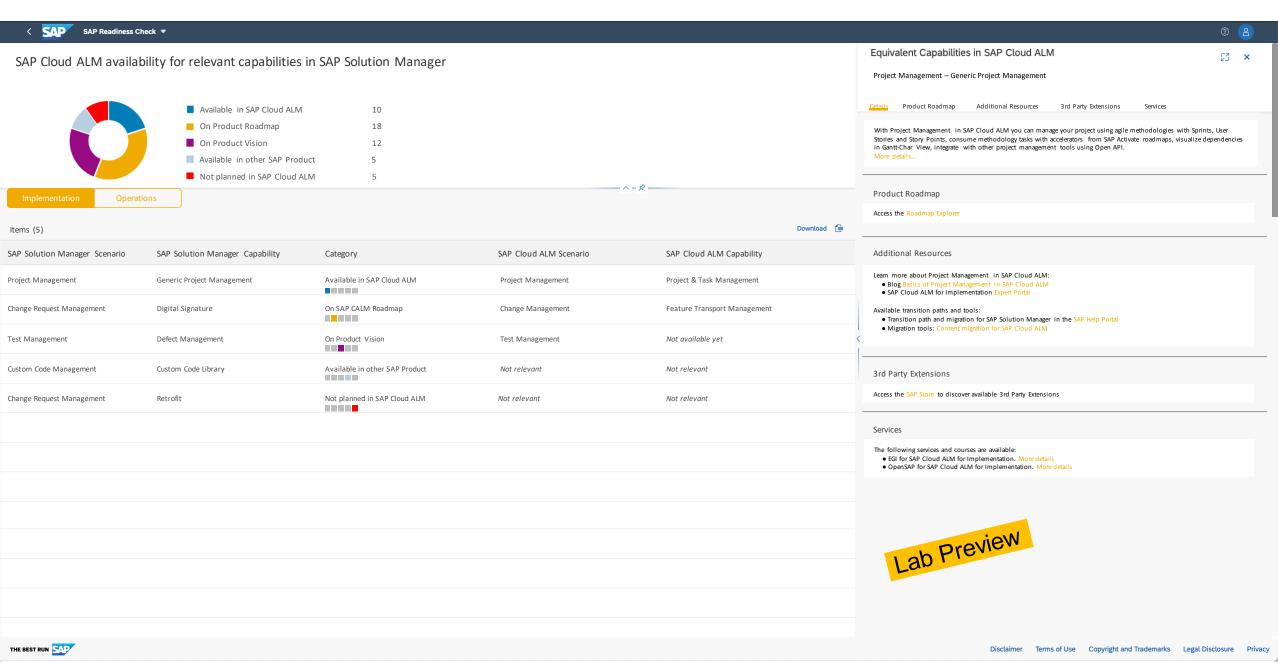

## Aspects of the transition from SAP Solution Manager to SAP Cloud ALM

< SAP

Items (5)

Change Request Management

SAP Readiness Check ▼

Download 🕮

Learn More

#### SAP Cloud ALM availability for relevant capabilities in SAP Solution Manager

Not planned in SAP Cloud ALM

Retrofit

Operations

| * *                           |                                 |                                |                        |                              |                         |                    |              |
|-------------------------------|---------------------------------|--------------------------------|------------------------|------------------------------|-------------------------|--------------------|--------------|
| SAP Solution Manager Scenario | SAP Solution Manager Capability | Category                       | SAP Cloud ALM Scenario | SAP Cloud ALM Capability     | Alternative SAP Product | Comments           | More details |
| Project Management            | Generic Project Management      | Available in SAP Cloud ALM     | Project Management     | Project & Task Management    | -                       | <sup>C</sup> ⊋ (0) | >            |
| Change Request Management     | Digital Signature               | On SAP CALM Roadmap            | Change Management      | Feature Transport Management | -                       | <u>ල</u> (0)       | >            |
| Test Management               | Defect Management               | On Product Vision              | Test Management        | Not available yet            | -                       | <u>උ</u> (0)       | >            |
| Custom Code Management        | Custom Code Library             | Available in other SAP Product | Not relevant           | Not relevant                 | Custom Code Analytics   | <b>⊕</b> (0)       | >            |

Not relevant

Not relevant

THE BEST RUN

(O)

Disclaimer Terms of Use Copyright and Trademarks Legal Disclosure Privacy