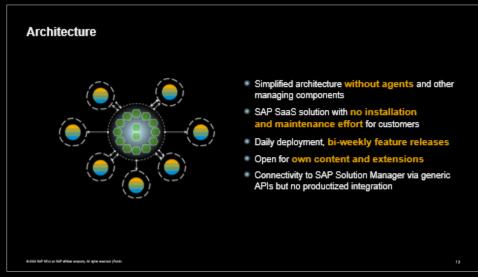

SAP Cloud ALM is the next generation ALM platform for SAP customers. SAP Cloud ALM is an independent new product line and not the successor of SAP Solution Manager.

SAP has not decided about a successor to SAP Solution Manager 7.2. SAP has currently no planning for that. SAP recommends SAP Cloud ALM as go to platform for ALM.