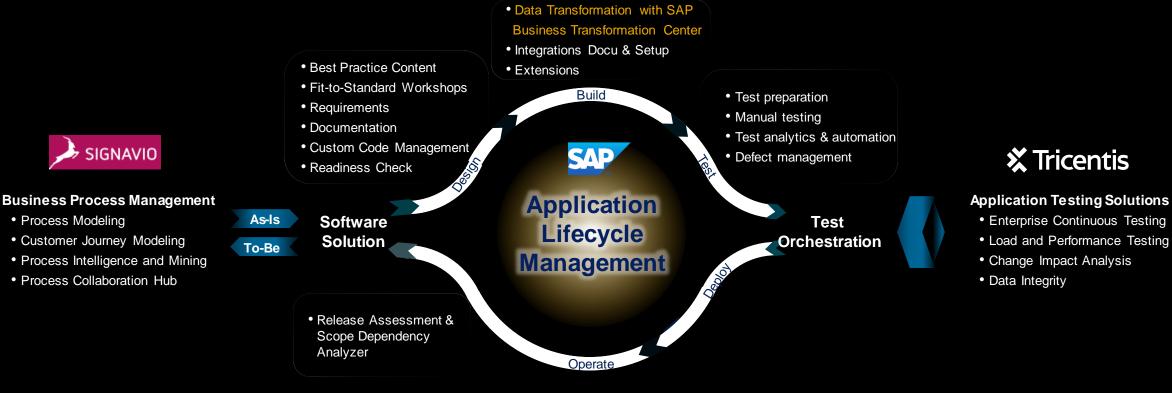

SIGNAVIO

Process Modeling

Customer Journey Modeling

Process Collaboration Hub

## Integration of SAP Signavio and SAP Cloud ALM

One process workspace One modeling experience

## Leading SAP tool for managing business processes

#### **Professional business process modeling**

- Full functionalities of SAP Signavio Process
   Manager with exclusive model types
- Collaboration
- Integration to other Signavio features as process mining, process governance and journey modeling

## Leading SAP tool for implementing & operation SAP solutions

#### **Built-in modeling editor for**

- Solution process modeling & documentation
- Integration to other ALM features as requirements management, project management, test management and others

Lightweight Process Management in SAP Cloud ALM will be integrated within fair use (detailed usage rights will be communicated on ALM summit)