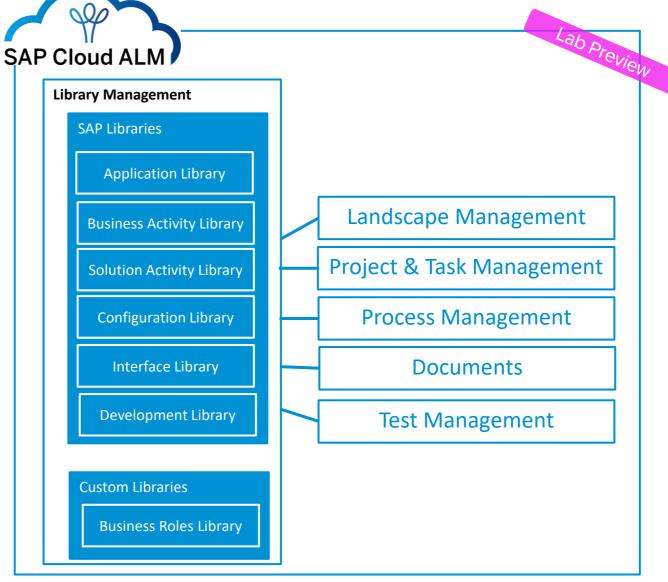

### Library Management in SAP Cloud ALM

Library Management in SAP Cloud ALM Concept

- New service planned for Library Management
- Usage of library types (e.g. Application Library) to organize unique library elements (e.g. Fiori Application)
- SAP Cloud ALM plans to provide SAP standard libraries types with standard attributes
- SAP Cloud ALM plan to provide option for custom libraries types with custom attributes
- A library elements can be be-directional referenced in SAP Cloud ALM, e.g.
  - Business Activity -> Solution Flow;
  - Application -> Solution Activity, Task or Test Case;
  - Document -> Solution Activity
- Libraries do not allow differences between original and reference (e.g. assign application only to solution activity reference)