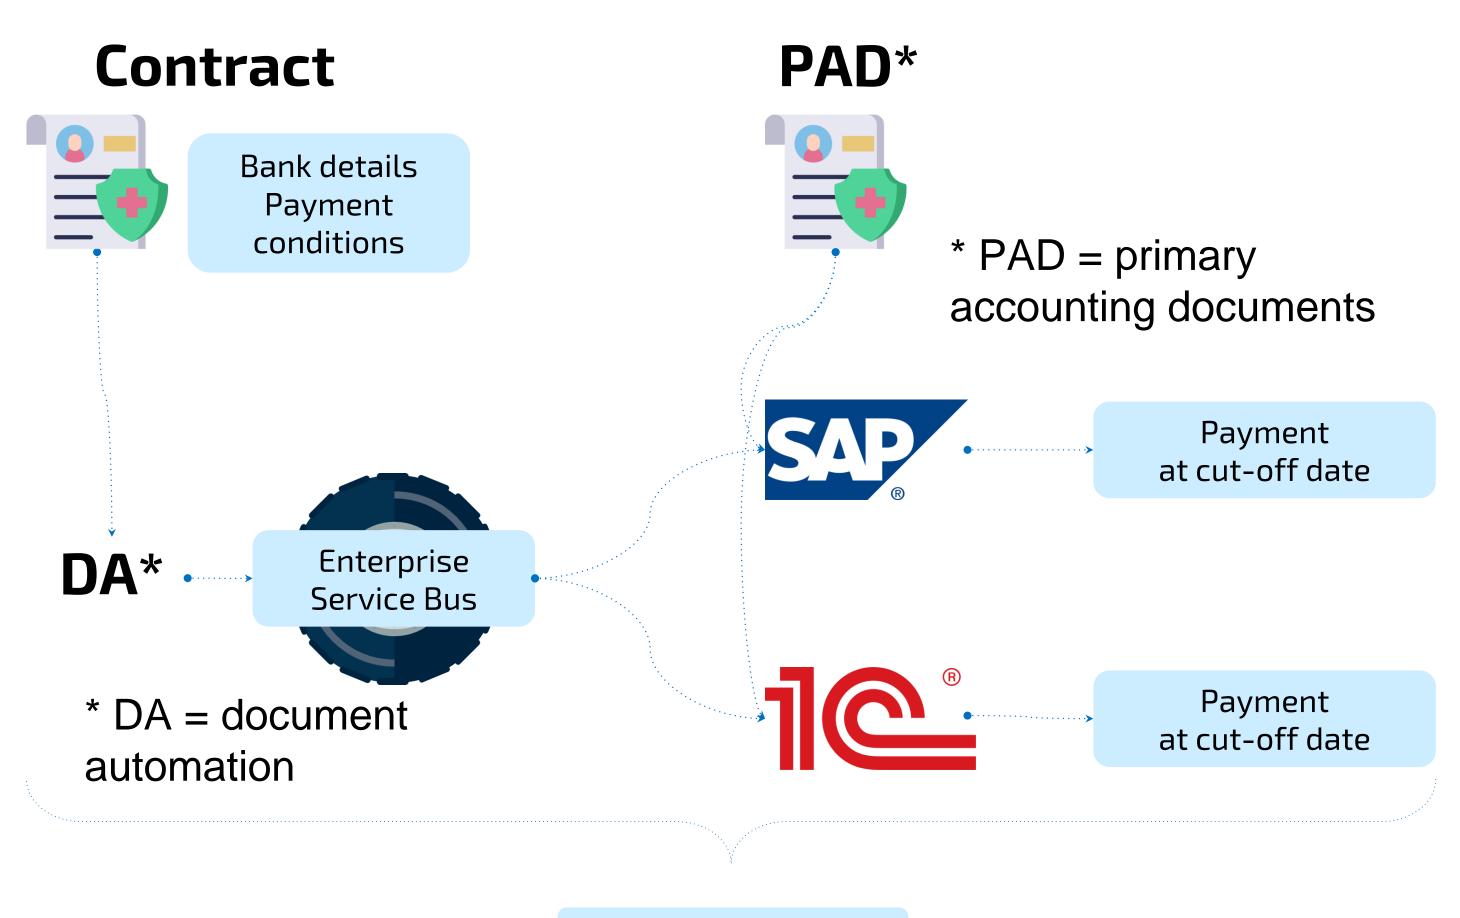

## DUEDATE

76% early payments reduction

21 FTE labor expenses reduction

201 mln

efficiency per year

Fully automated