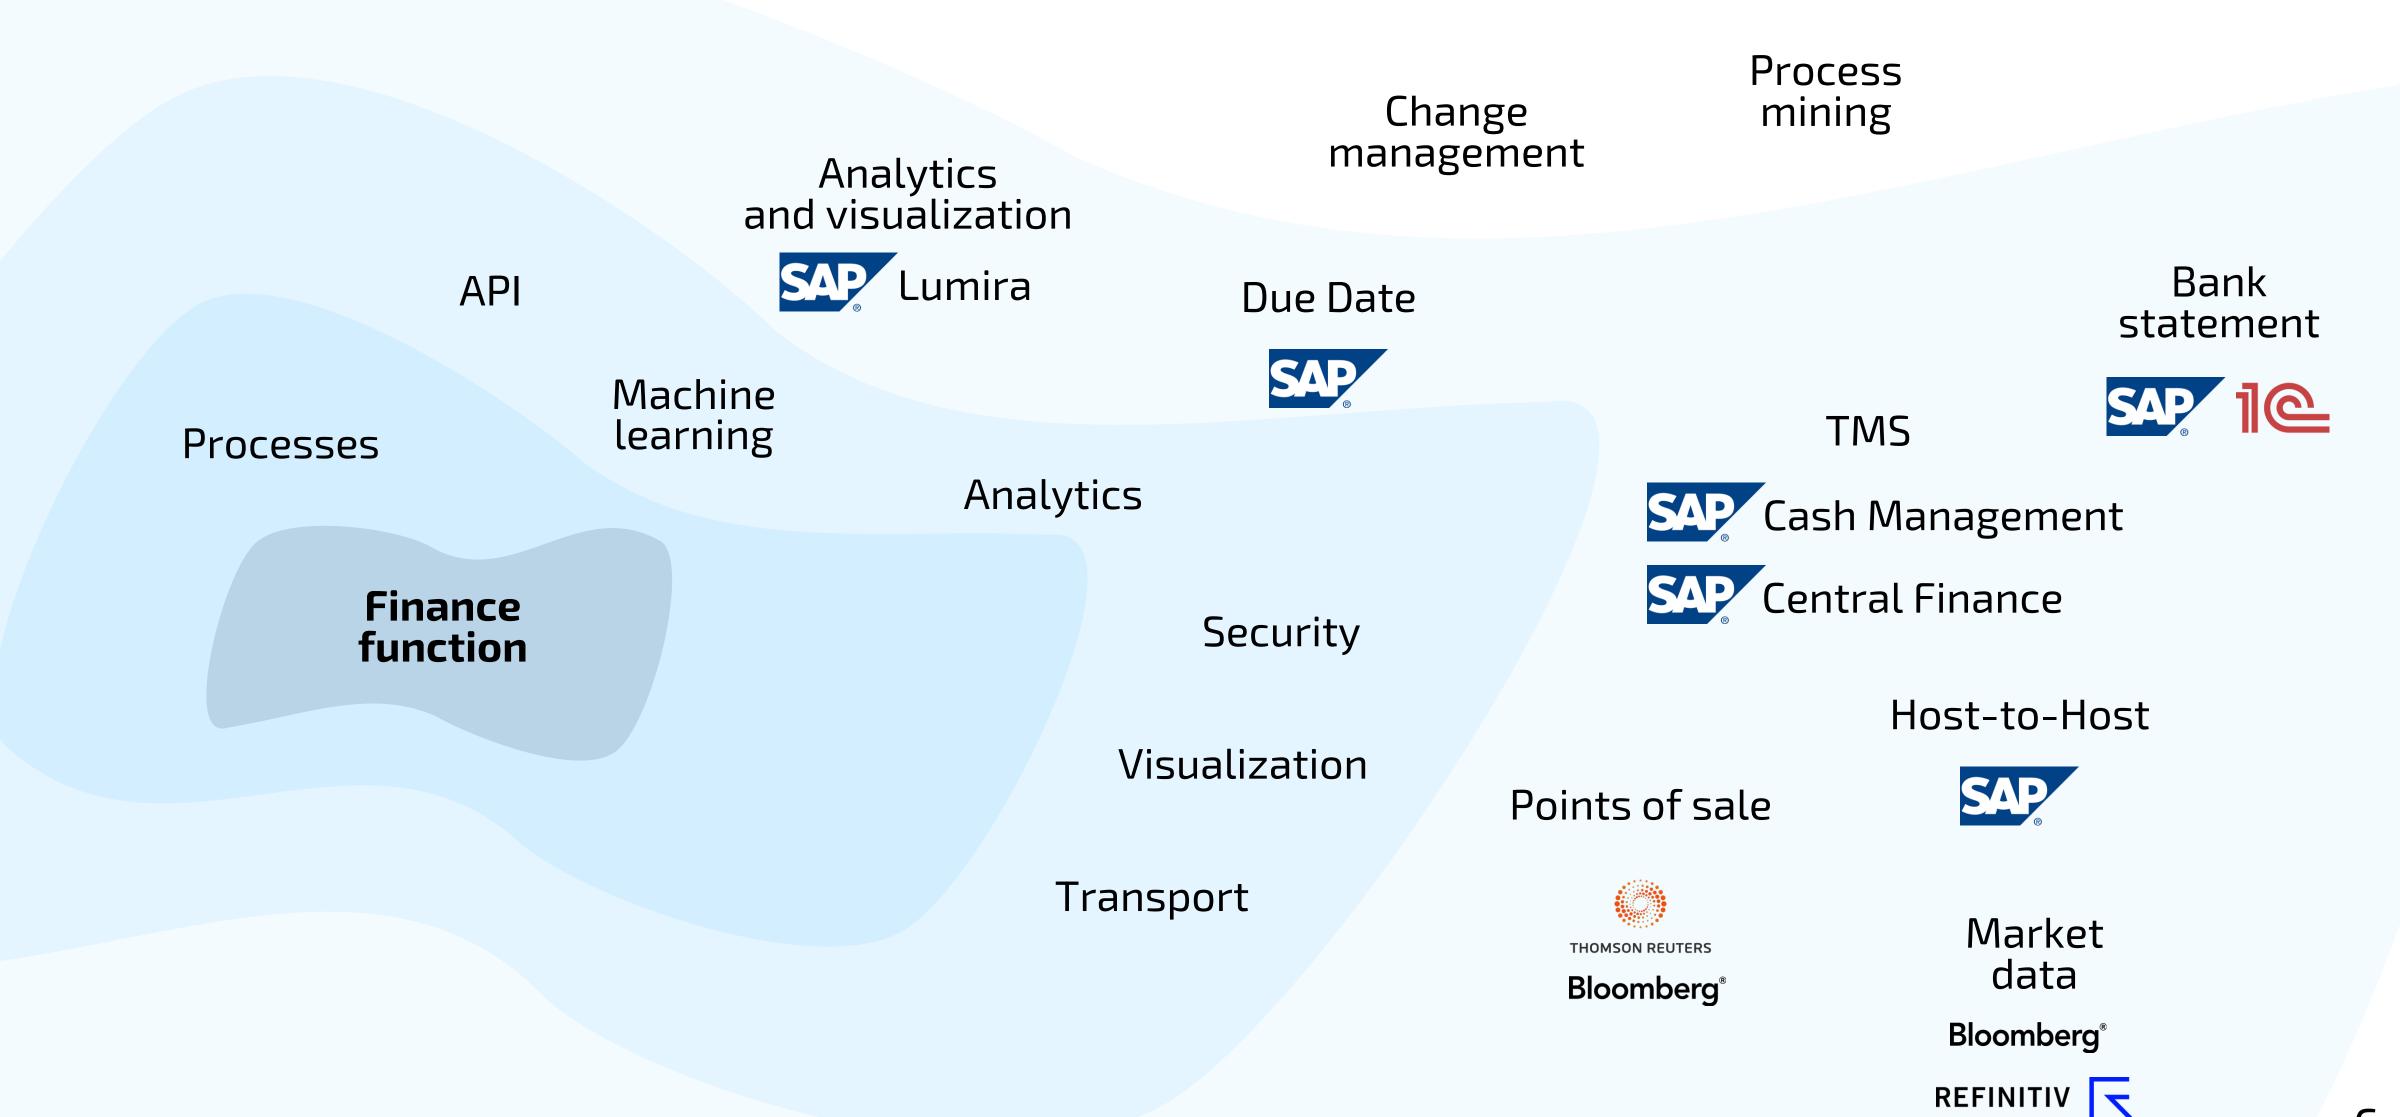

## DIGITAL FUTURE. FINANCE

PJSC GAZPROM NEFT ALEKSANDR KARTAMYSHEV 24/10/2020





~1 billion investment into projects

~2.5 billion released from turnover

120 subsidiary companies 68,000 employees ~0.55 billion efficiency per year

13 project office

13 project office colleagues

## ISSUES















## DIGITAL TRANSFORMATION: STRUCTURE

PROCESSES



SYSTEMS



PEOPLE









## PROCESSES















## SYSTEMS



## DUEDATE



76% early payments reduction

21 FTE labor expenses reduction

201 mln

efficiency per year

Fully automated



## TMS



Fully automated

# Intercompany reconciliation

84 Subsidiaries

in scope\*

353 mln

efficiency per year



## R&D



Blockchain platform

Bank guarantee





### Speediness

Security

Transparency



## HOST-to-HOST 2017 VERSION





>1,000,000 payments per year

>60,000 currency control documents per year

>20,000 free form documents per year



## SCP HOST-TO-HOST SOLUTION ARCHITECTURE



12

# SCP HOST-TO-HOST FEATURES











### Прогноз ликв

#### Остаток на конец дня:













### ПРИХОД

### РАСХОД

### • RUR

### Операции (127)

|          | Номер записи | Операция                                 | Тип операции          |
|----------|---