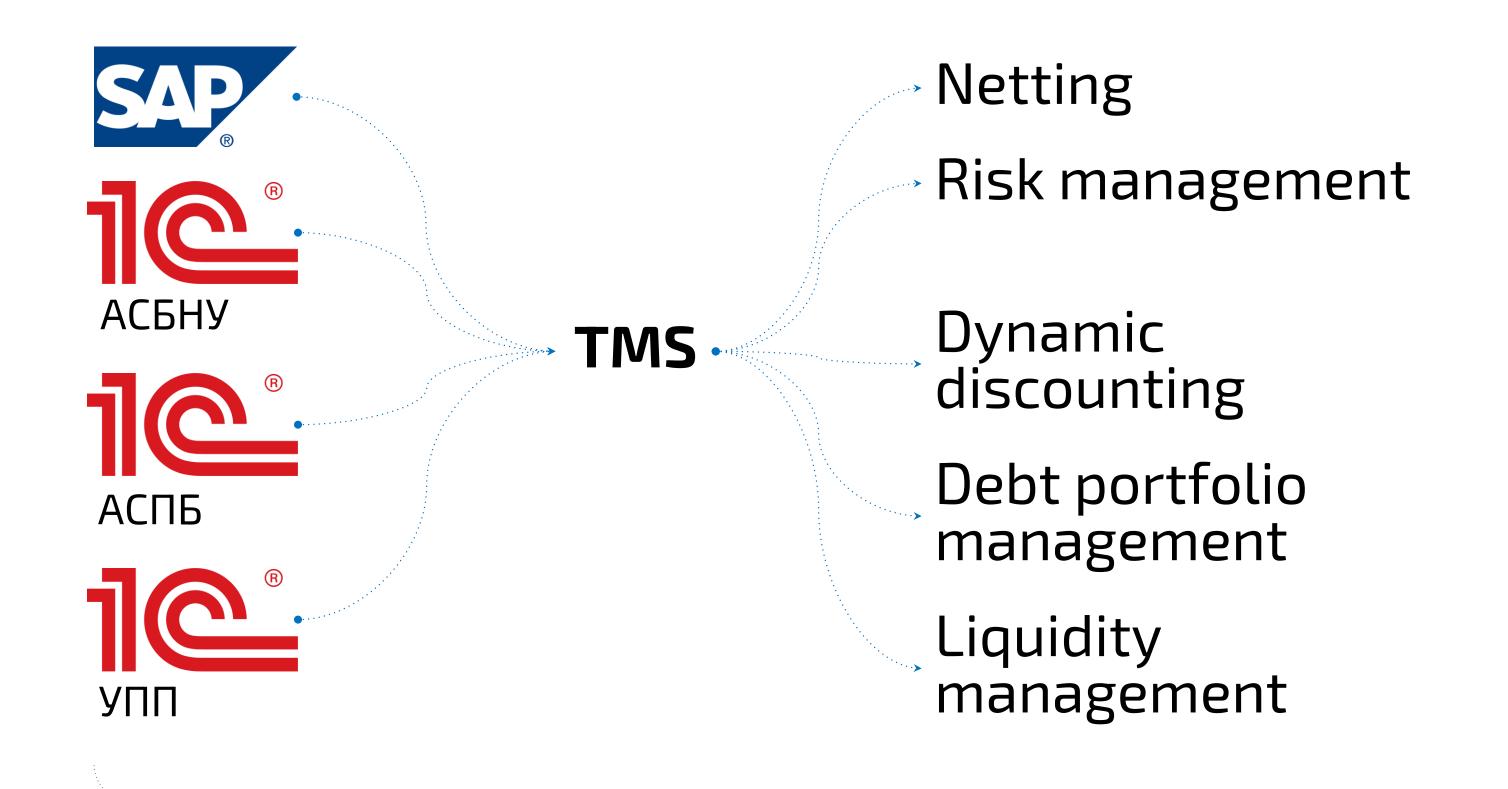

## DIGITAL FUTURE. FINANCE

PJSC GAZPROM NEFT ALEKSANDR KARTAMYSHEV 24/10/2020





~1 billion investment into projects

~2.5 billion released from turnover

120 subsidiary companies 68,000 employees ~0.55 billion efficiency per year

13 project office

13 project office colleagues

## ISSUES















## DIGITAL TRANSFORMATION: STRUCTURE

PROCESSES



SYSTEMS



PEOPLE









## PROCESSES















## SYSTEMS



## DUEDATE



76% early payments reduction

21 FTE labor expenses reduction

201 mln

efficiency per year

Fully automated



## TMS



Fully automated

# Intercompany reconciliation

84 Subsidiaries

in scope\*

353 mln

efficiency per year



## R&D



Blockchain platform

Bank guarantee





### Speediness

Security

Transparency



## HOST-to-HOST 2017 VERSION





>1,000,000 payments per year

>60,000 currency control documents per year

>20,000 free form documents per year



## SCP HOST-TO-HOST SOLUTION ARCHITECTURE



12

# SCP HOST-TO-HOST FEATURES











### Прогноз ликв

#### Остаток на конец дня:













### ПРИХОД

### РАСХОД

### • RUR

### Операции (127)

|          | Номер записи | Операция                                 | Тип операции          |
|----------|--------------|------------------------------------------|-----------------------|
|          | 161120       | Привлечение<br>кредитов