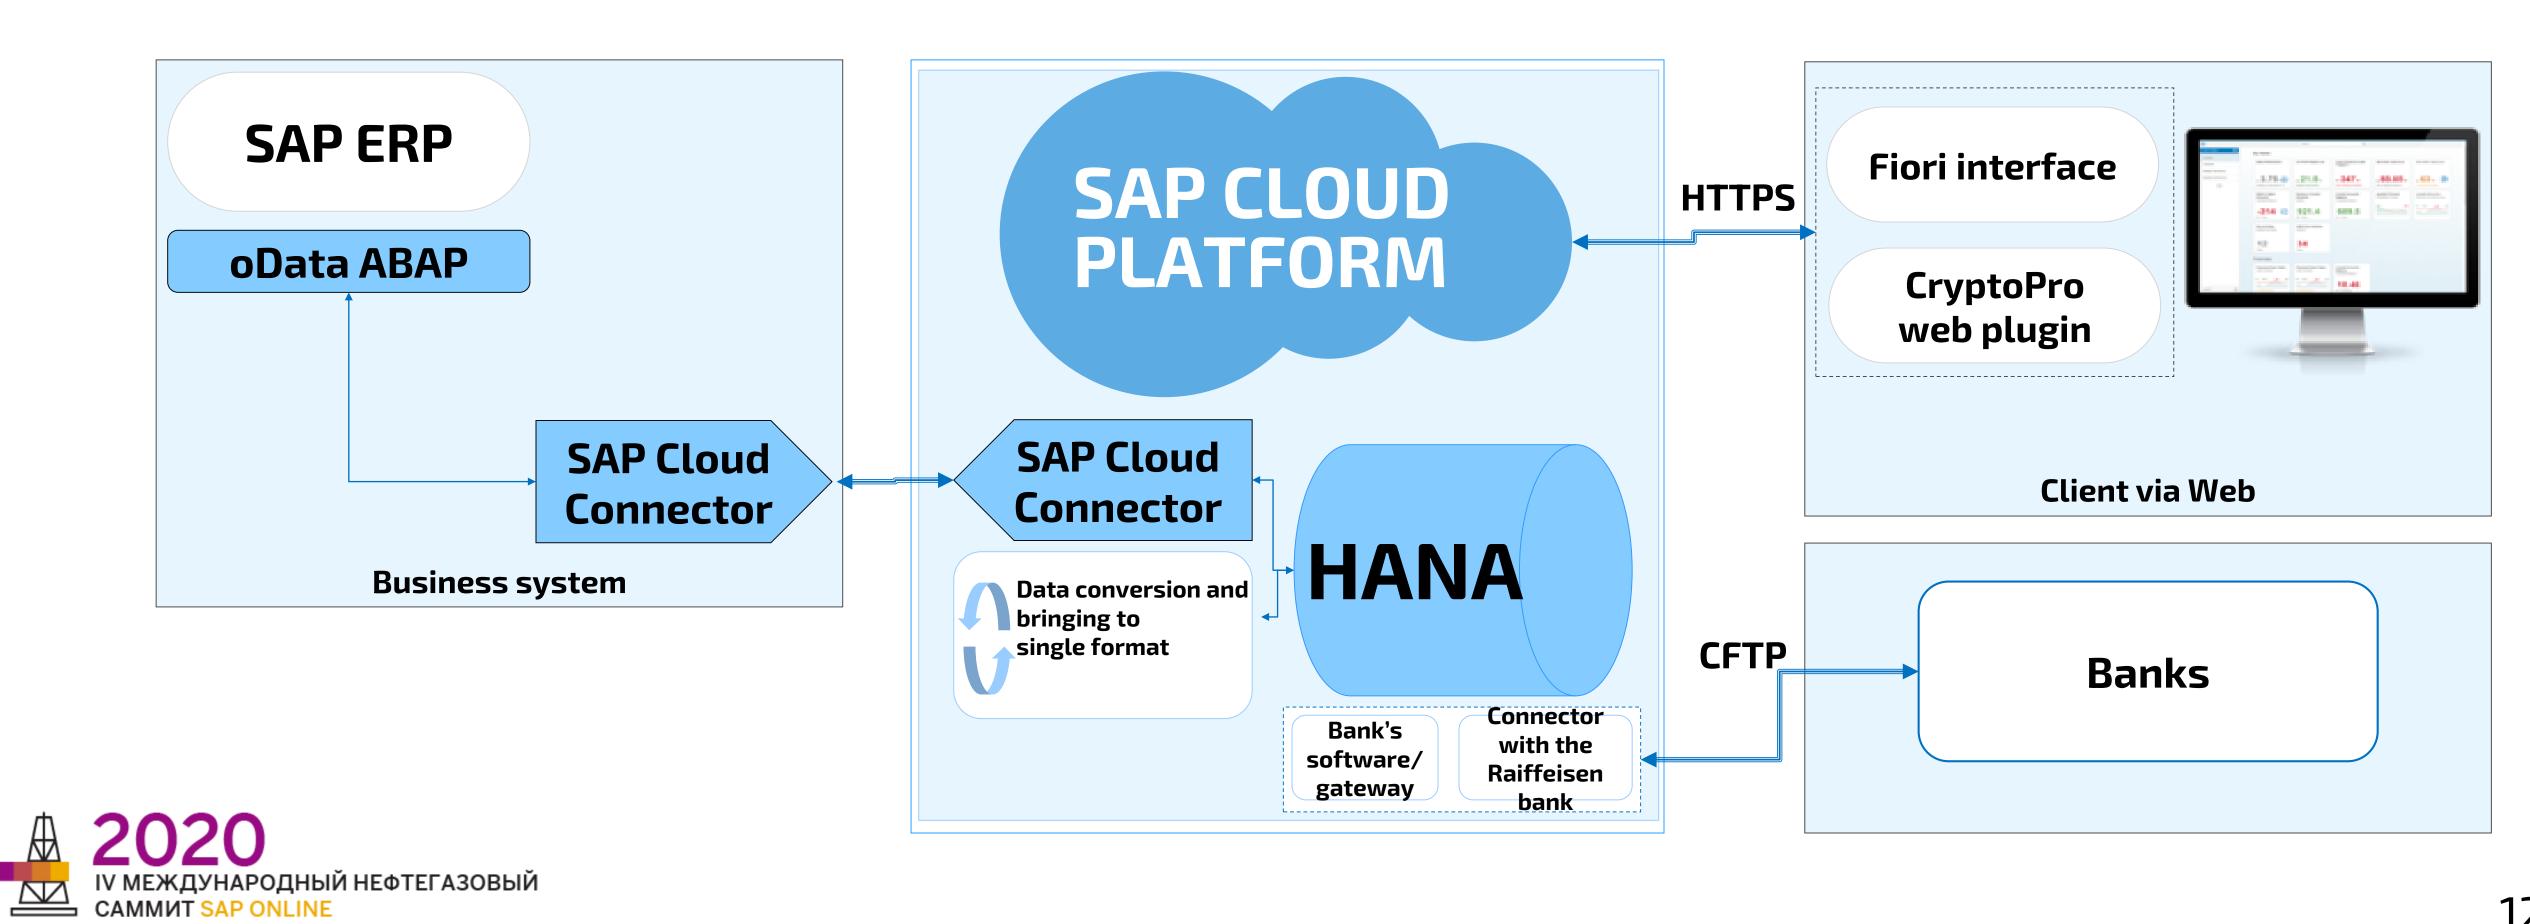

20 subsidiary companies 68,000 employees ~0.55 billion efficiency per year

13 project office

13 project office colleagues

## ISSUES















## DIGITAL TRANSFORMATION: STRUCTURE

PROCESSES



SYSTEMS



PEOPLE









## PROCESSES















## SYSTEMS



## DUEDATE



76% early payments reduction

21 FTE labor expenses reduction

201 mln

efficiency per year

Fully automated



## TMS



Fully automated

# Intercompany reconciliation

84 Subsidiaries

in scope\*

353 mln

efficiency per year



## R&D



Blockchain platform

Bank guarantee





### Speediness

Security

Transparency



## HOST-to-HOST 2017 VERSION





>1,000,000 payments per year

>60,000 currency control documents per year

>20,000 free form documents per year



## SCP HOST-TO-HOST SOLUTION ARCHITECTURE



12

# SCP HOST-TO-HOST FEATURES











### Прогноз ликв

#### Остаток на конец дня:













### ПРИХОД

### РАСХОД

### • RUR

### Операции (127)

|          | Номер записи | Операция                                 | Тип операции          |
|----------|--------------|------------------------------------------|-----------------------|
|          | 161120       | Привлечение<br>кредитов                  | Казначейские операции |
| <b>✓</b> | 161110       | ЛВФ. Возврат займов/<br>получение займов | Казначейские операции |
|          | 171260       | (Э)II. — ЭЧЕНИС!                         | Казначейские операции |
|          | 1900         |                                          | значейские операции   |
|          | 190041       |                                          | К