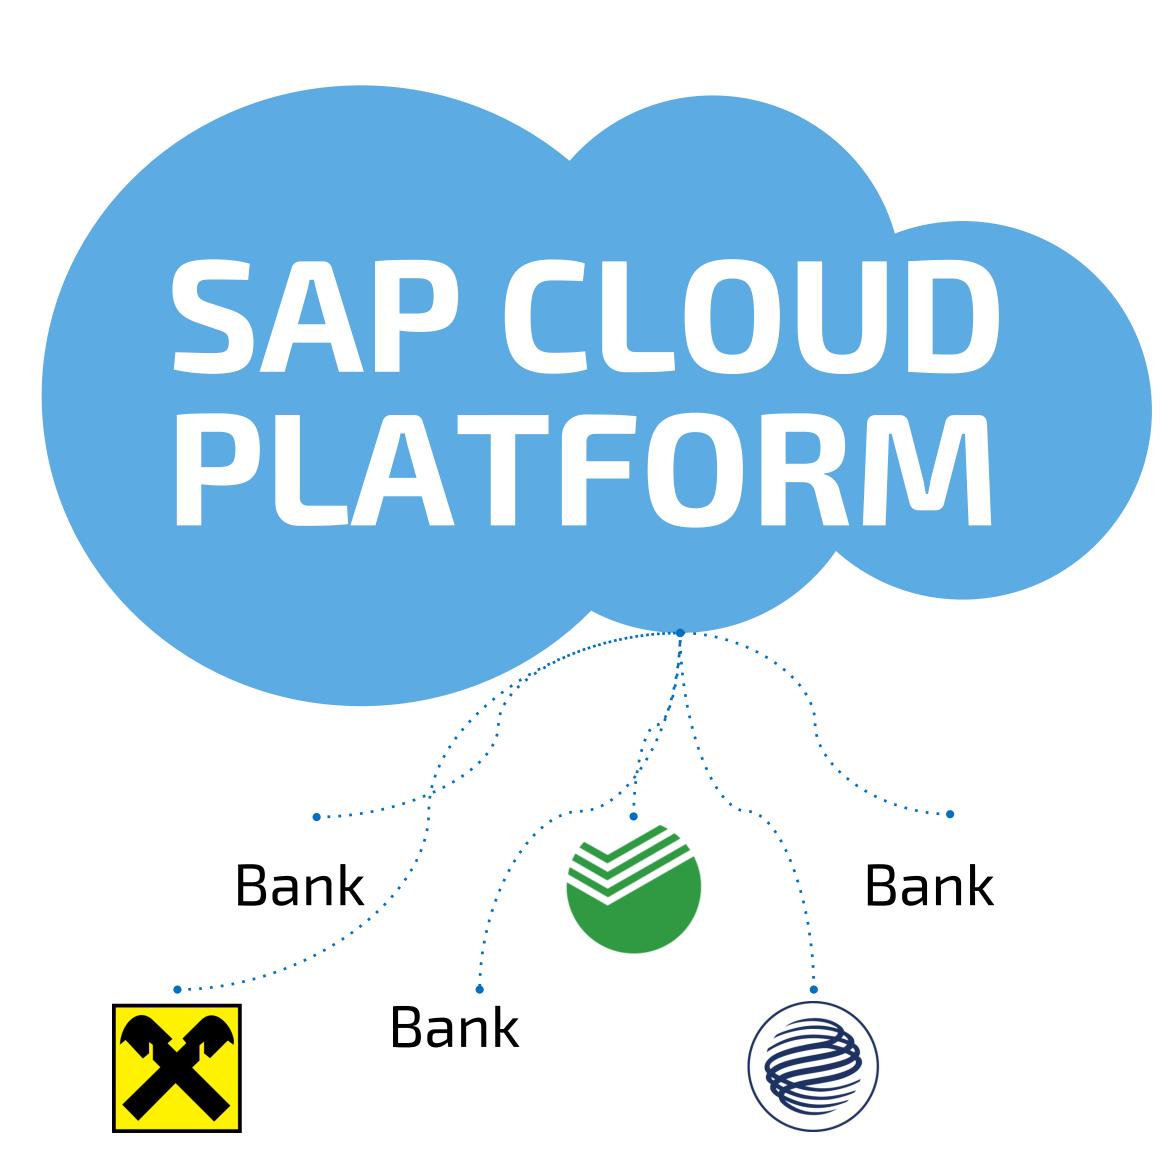

## HOST-to-HOST 2017 VERSION

>1,000,000 payments per year

>60,000 currency control documents per year

>20,000 free form documents per year

## SCP HOST-TO-HOST SOLUTION ARCHITECTURE

12