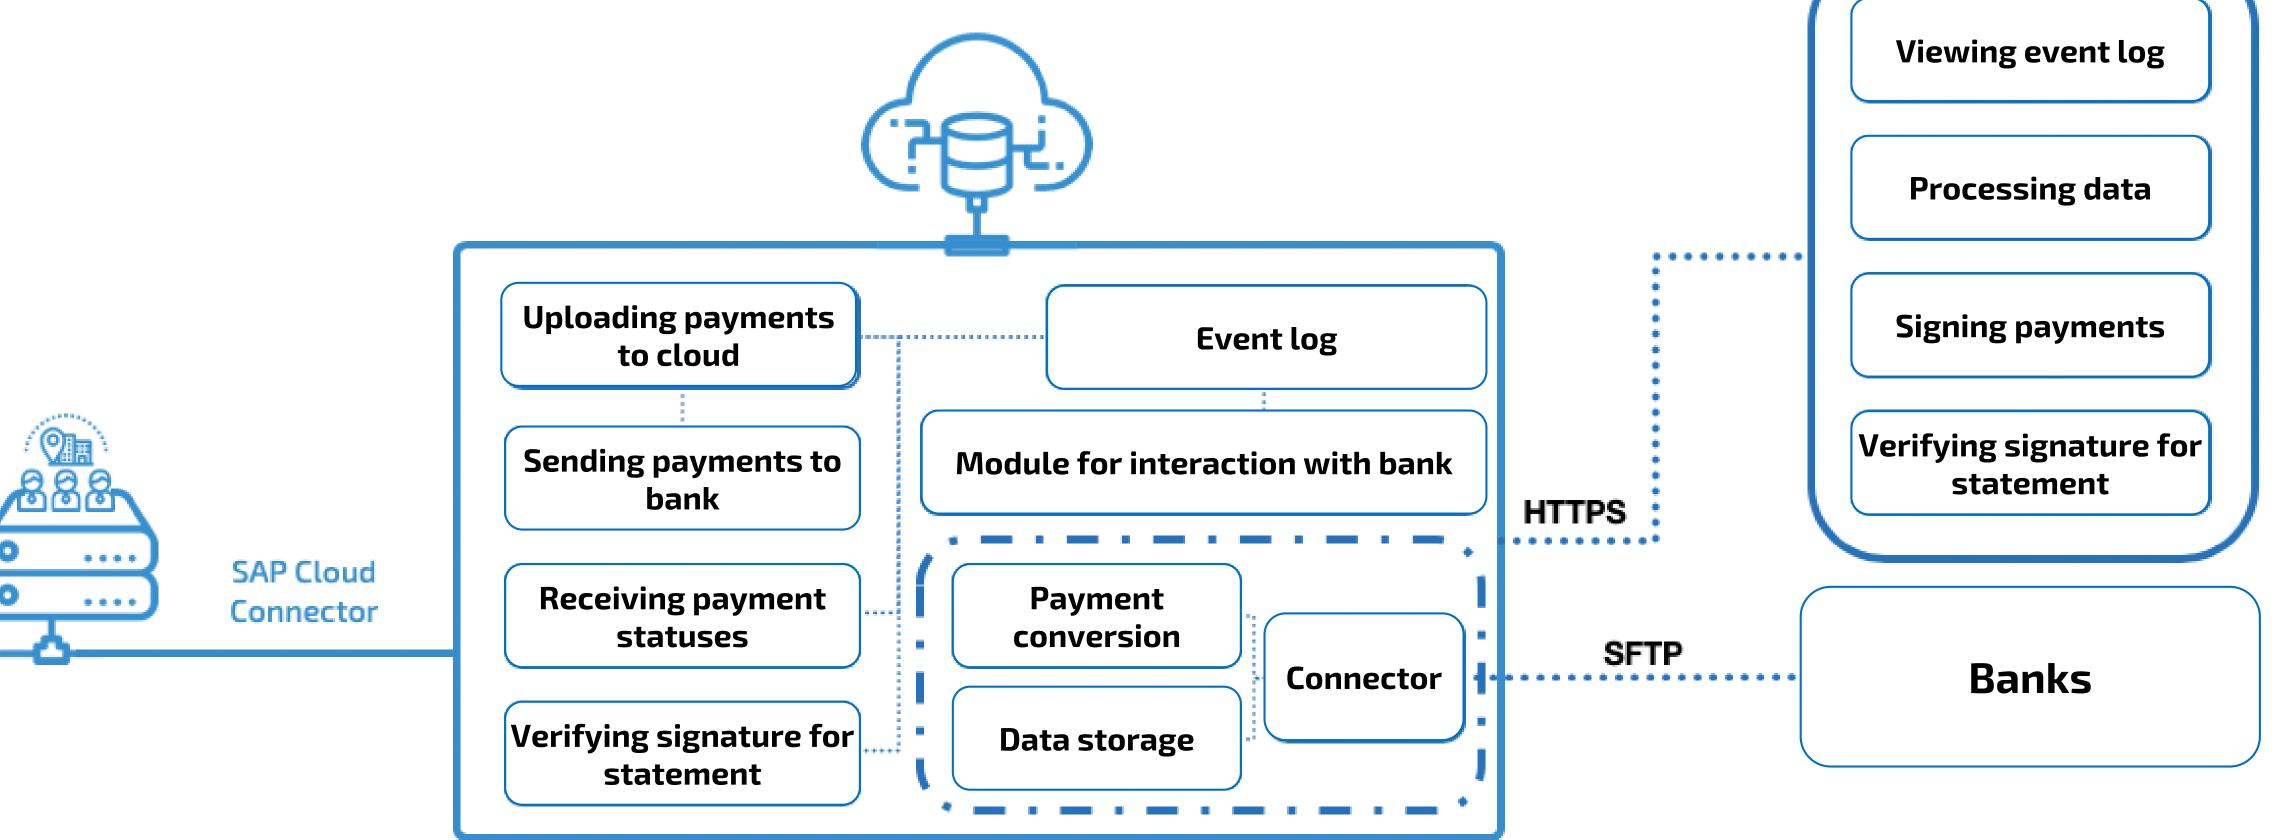

oyees ~0.55 billion efficiency per year

13 project office

13 project office colleagues

## ISSUES















## DIGITAL TRANSFORMATION: STRUCTURE

PROCESSES



SYSTEMS



PEOPLE









## PROCESSES















## SYSTEMS



## DUEDATE



76% early payments reduction

21 FTE labor expenses reduction

201 mln

efficiency per year

Fully automated



## TMS



Fully automated

# Intercompany reconciliation

84 Subsidiaries

in scope\*

353 mln

efficiency per year



## R&D



Blockchain platform

Bank guarantee





### Speediness

Security

Transparency



## HOST-to-HOST 2017 VERSION





>1,000,000 payments per year

>60,000 currency control documents per year

>20,000 free form documents per year



## SCP HOST-TO-HOST SOLUTION ARCHITECTURE



12

# SCP HOST-TO-HOST FEATURES











### Прогноз ликв

#### Остаток на конец дня:













### ПРИХОД

### РАСХОД

### • RUR

### Операции (127)

|          | Номер записи | Операция                                 | Тип операции          |
|----------|--------------|------------------------------------------|-----------------------|
|          | 161120       | Привлечение<br>кредитов                  | Казначейские операции |
| <b>✓</b> | 161110       | ЛВФ. Возврат займов/<br>получение займов | Казначейские операции |
|          | 171260       | (Э)II. — ЭЧЕНИС!                         | Казначейские операции |
|          | 1900         |                                          | значейские операции   |
|          | 190041       |                                          | Казначейские операции |
|          |