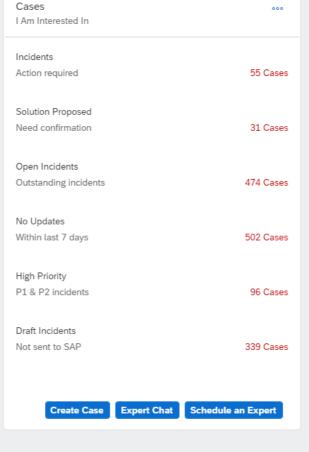

#### Manage All Your Cases

± Enter Your Central Inbox

Favorites

Action Required

Solution Proposed

△ High Priority/Critical

Q Advanced Search

#### Report a Case

An online form guides you to solve a technical product issue in real time, or reach SAP experts with relevant information through an...

#### **Expert Chat**

Get access to real-time support through SAP's live chat that instantly connects you to technical experts who specialize in a range of...