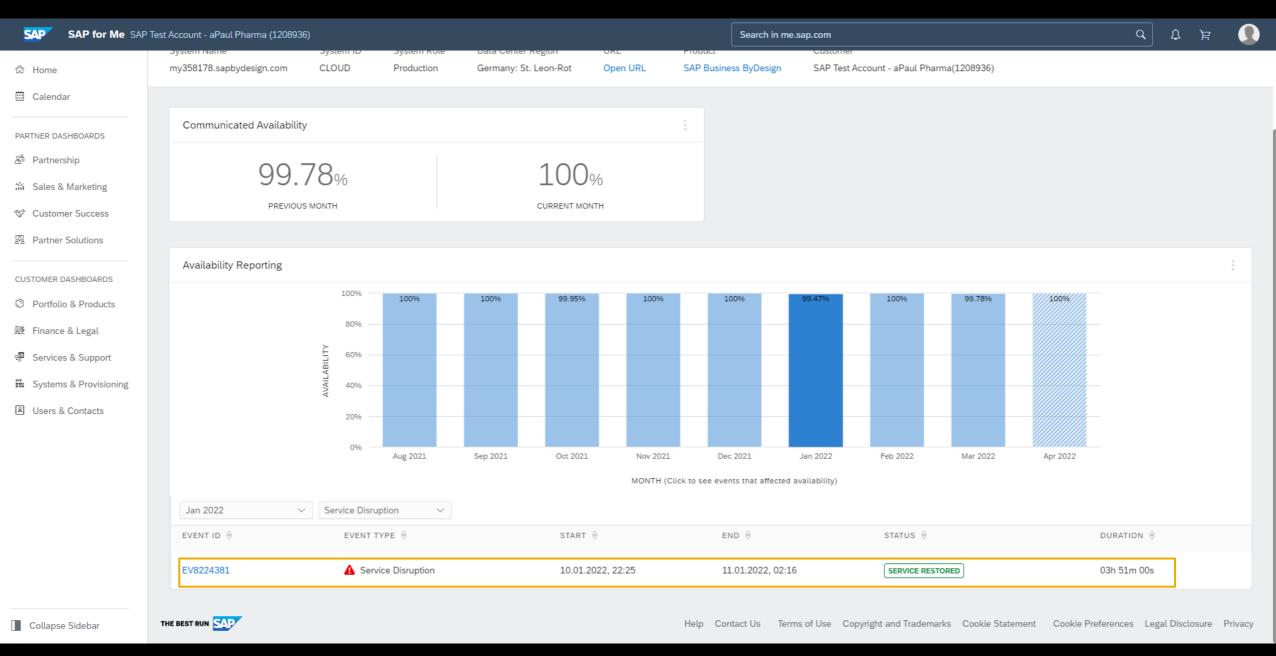

Dortfolio & Products

Finance & Legal

Services & Support

Systems & Provisioning

Users & Contacts

Systems & Provisioning / EV8224381

Web Dispatcher nodes, which restored the service.

Sanity tests confirmed all applications and services were up and running.

Investigations reveal that the issue was caused by Web Dispatcher cluster nodes being in a stopped

#### EV8224381 SERVICE RESTORED

Event Type Start Time End Time Duration

A Service Disruption 10.01.2022, 22:25:00 12.01.2022, 02:16:00 03h 51m 00s

Collapse Sidebar

|                                                                  | User Managem    | ent                |               |                |                                              |                    |                    |                     |                  |                 |                    |               |        | Request User | Manage Servic          | ces      |
|------------------------------------------------------------------|-----------------|--------------------|---------------|----------------|----------------------------------------------|--------------------|--------------------|---------------------|------------------|-----------------|--------------------|---------------|--------|--------------|------------------------|----------|
| ☐ Calendar                                                       | 583<br>Users    | 0<br>Requested Use | ers (280 Dele | ted Users (A=) | 792<br>Important Contacts                    | Repor              | ts and Updates     | 70<br>Auth. Package | es Pech. (       | Comm. Users     | 0<br>Action Requir | ed            |        |              |                        |          |
| PARTNER DASHBOARDS                                               |                 |                    |               |                |                                              |                    |                    |                     |                  |                 |                    |               |        |              |                        |          |
| ద్ది Partnership                                                 | Users (583) (i) |                    |               |                |                                              | С                  | hange Expiry Date  | Assign Auth         | orization Packag | es Change [     | Department [       | Delete Search |        | Q 7 1        |                        | <u> </u> |
| ் Sales & Marketing                                              | Last Name       | First Name         | User ID       | User E-Mail    | Customer<br>Name                             | Customer<br>Number | Country/Regi<br>on | Department          | Last Login       | Requested<br>By | Created On         | Manage        | Status | Expiry Date  | Function               |          |
| <ul><li>❤ Customer Success</li><li>☒ Partner Solutions</li></ul> |                 | Test AS            |               | testingumt     | SAP Test<br>Account -<br>Prokesch<br>Pharma  |                    | Austria            |                     | Never            |                 | 15.04.2022         |               | Active | 31.12.9999   | Cloud<br>Administrator | >        |
| CUSTOMER DASHBOARDS  © Portfolio & Products                      |                 | Test AS            |               | testingumt     | SAP Test<br>Account -<br>aPaul<br>Pharma     |                    | Germany            |                     | Never            |                 | 15.04.2022         |               | Active | 16.04.2024   |                        | >        |
| Finance & Legal                                                  |                 | Test AS            |               | testingumt     | SAP Test<br>Account -<br>Prokesch<br>Pharma  |                    | Austria            |                     | Never            |                 | 15.04.2022         |               | Active | 31.12.9999   | User<br>Administrator  | >        |
| Systems & Provisioning                                           |                 | Test AS            |               | testingumt     | SAP Test                                     |                    | Germany            | Contract<br>Dept.   | Never            |                 | 15.04.2022         |               | Active | 16.04.2024   |                        | >        |
| ☑ Users & Contacts                                               |                 |                    |               |                | SAP Test                                     |                    | Germany            |                     | Never            |                 | 14.04.2022         |               | Active | 15.04.2024   |                        | >        |
|                                                                  |                 |                    |               |                | SAP Test<br>Account -<br>aPaul<br>Pharma     |                    | Germany            |                     | Never            |                 | 14.04.2022         |               | Active | 15.04.2024   |                        | >        |
|                                                                  |                 |                    |               |                | SAP Test -<br>Prokesch<br>Pharma Data<br>Loa |                    | Austria            |                     | 13.04.2022       |                 | 13.04.2022         | (C)           | Active | 14.04.2024   |                        | >        |
|                                                                  |                 |                    |               |                | SAP Test<br>Account -<br>aPaul<br>Pharma     |                    | Germany            |                     | Never            |                 | 13.04.2022         |               | Active | 31.12.9999   | Super<br>Administrator | >        |
|                                                                  |                 |                    | ļ             |                | SAP Test<br>Account -<br>aPaul               |                    | Germany            |                     | 12.04.2022       | J               | 12.04.2022         |               | Active | 31.12.9999   | User<br>Administrator  | >        |
| Collapse Sidebar                                                 |                 |                    |               |                |                                              |                    |                    |                     |                  |                 |                    |               |        |              |                        |          |