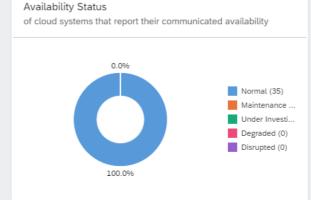

#### Cloud Availability Center

Get a personalized, at-a-glance view into the availability of your SAP cloud products.