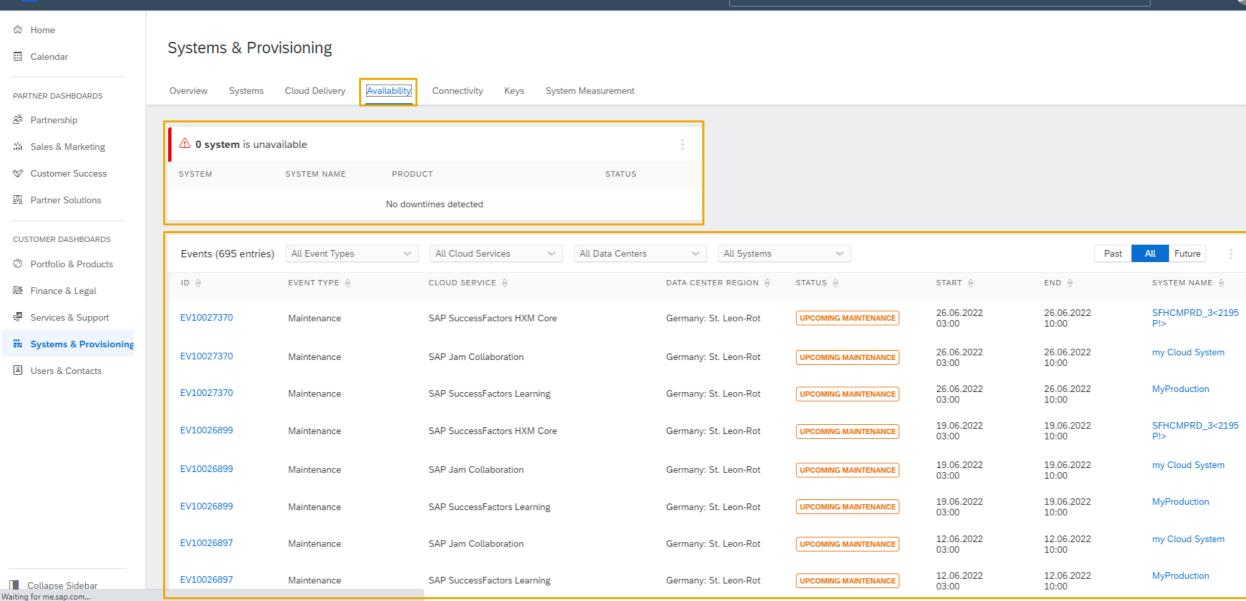

## Systems & Provisioning

System Measurement Cloud Delivery Availability Connectivity

SSCR Keys

My Developer Registrations

#### Cloud Availability Center

Get a personalized, at-a-glance view into the availability of your SAP cloud products.

#### Cloud System Notification Subscription

Manage your cloud system notifications to receive up-todate information about your cloud system status.

#### Concur Service Status

Check up-to-the-minute service availability and performance information.

THE BEST RUN SAP

© 2022 SAP SE or an SAP affiliate company. All rights reserved. | Public

27

© 2022 SAP SE or an SAP affiliate company. All rights reserved. | Public