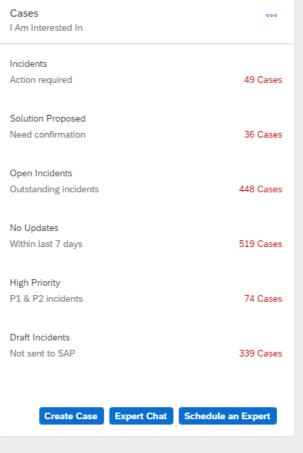

#### Manage All Your Cases

± Enter Your Central Inbox

Favorites

Action Required

Solution Proposed

△ High Priority/Critical

Q Advanced Search

#### Report a Case

An online form guides you to solve a technical product issue in real time, or reach SAP experts with relevant information through an...

#### **Expert Chat**

Get access to real-time support through SAP's live chat that instantly connects you to technical experts who specialize in a range of...