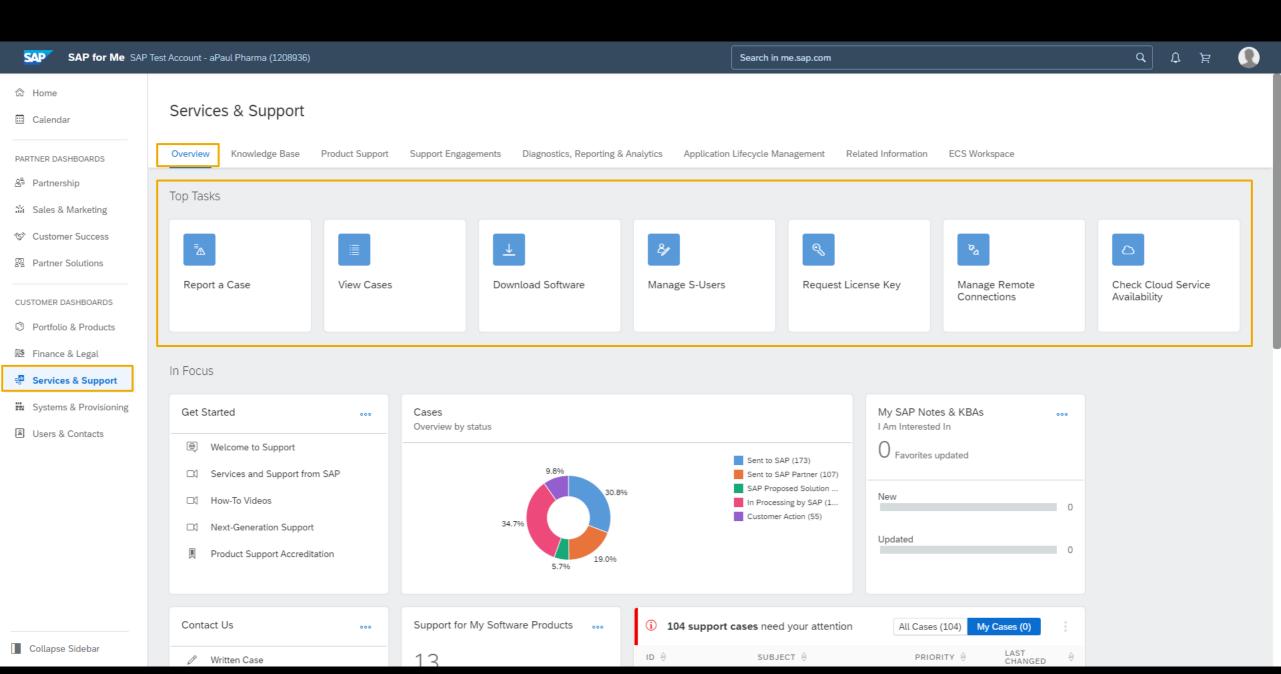

### Services & Support

Overview

Knowledge Base

Support Engagements Product Support

Diagnostics, Reporting & Analytics

Application Lifecycle Management

Related Information

ECS Workspace

#### Manage All Your Cases

± Enter Your Central Inbox

Favorites

Action Required

Solution Proposed

△ High Priority/Critical

Q Advanced Search

#### Report a Case

An online form guides you to solve a technical product issue in real time, or reach SAP experts with relevant information through an...

#### **Expert Chat**

Get access to real-time support through SAP's live chat that instantly connects you to technical experts who specialize in a range of...

#### Support Log Assistant

This tool leverages an online database of known issues, conditions and recommendations that is maintained by SAP...

#### Ask an Expert Peer

Get support from the expert community, designed to deliver fast issue resolution for basic inquiries and how-to questions. Provide... Schedule an Expert Contact SAP

Upcoming sessions