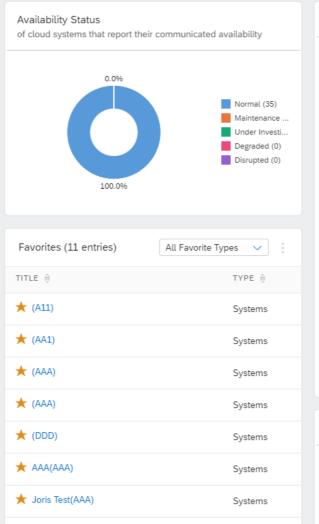

Get started with SAP Support

| Favorites (7 entries) | All Favorite Types 🔻 |
|-----------------------|----------------------|
| TITLE ⇔               | TYPE ⇔               |
| ★ (A11)               | Systems              |
| ★ (AA1)               | Systems              |
| ★ (AAA)               | Systems              |
| ★ (AAA)               | Systems              |
| ★ (DDD)               | Systems              |
| ★ AAA(AAA)            | Systems              |
| ★ Joris Test(AAA)     | Systems              |