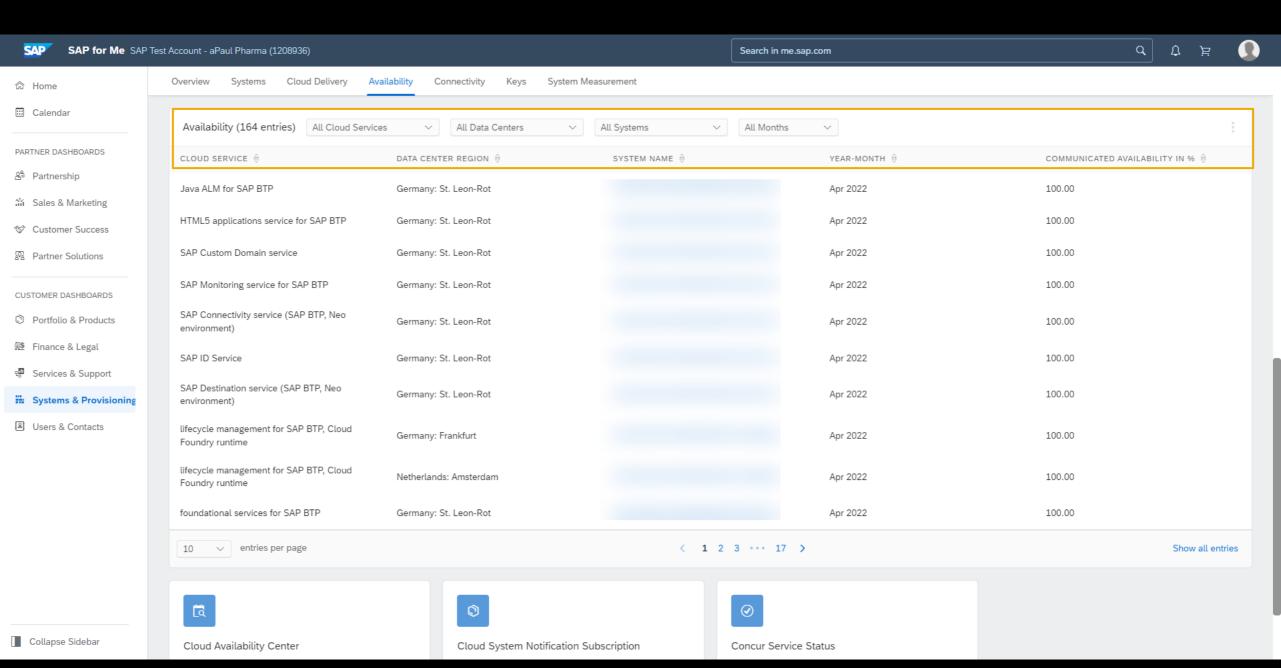

## Systems & Provisioning

System Measurement Cloud Delivery Availability Connectivity

SSCR Keys

My Developer Registrations

#### Cloud Availability Center

Get a personalized, at-a-glance view into the availability of your SAP cloud products.

#### Cloud System Notification Subscription

Manage your cloud system notifications to receive up-todate information about your cloud system status.

#### Concur Service Status

Check up-to-the-minute service availability and performance information.

THE BEST RUN SAP

© 2022 SAP SE or an SAP affiliate company. All rights reserved. | Public

27

© 2022 SAP SE or an SAP affiliate company. All rights reserved. | Public