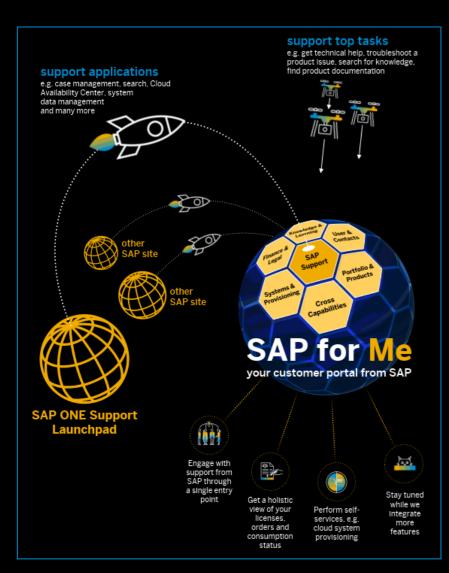

# SAP for Me – Scope

# With SAP for Me we take advantage of semantics and you can

- start at one entry point
- personalize views based on your interests
- get transparency across your complete SAP Portfolio
- take action with self-services for your needs
- actively influence your products and SAP for Me