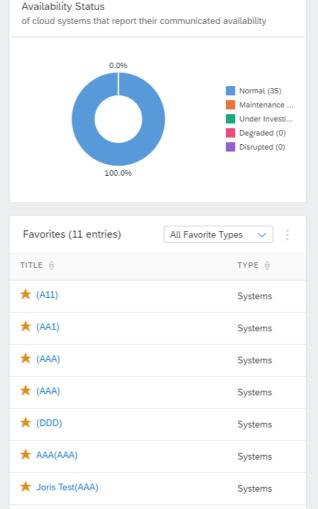

#### Cloud Availability Center

Get a personalized, at-a-glance view into the availability of your SAP cloud products.

Get started with SAP Support

| Favorites (7 entries) | All Favorite Types 🔻 |
|-----------------------|----------------------|
| TITLE ⇔               | TYPE ⇔               |
| ★ (A11)               | Systems              |
| ★ (AA1)               | Systems              |
| ★ (AAA)               | Systems              |
| ★ (AAA)               | Systems              |
| ★ (DDD)               | Systems              |
| ★ AAA(AAA)            | Systems              |
| ★ Joris Test(AAA)     | Systems              |