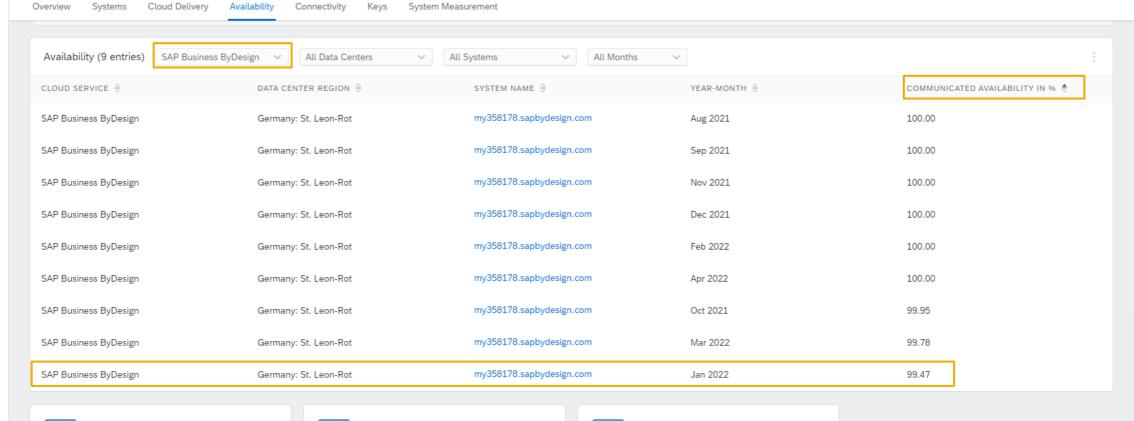

#### Cloud Availability Center

Get a personalized, at-a-glance view into the availability of your SAP cloud products.