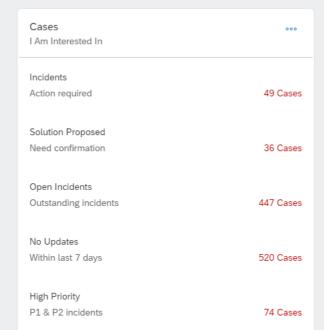

#### Manage All Your Cases

± Enter Your Central Inbox

Favorites

Action Required

Solution Proposed

△ High Priority/Critical

Q Advanced Search