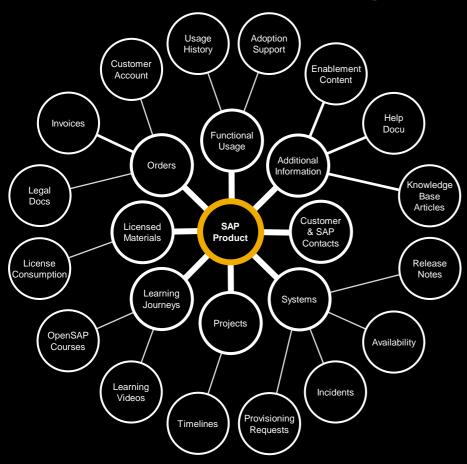

# SAP for Me – Scope

# With SAP for Me we take advantage of semantics and you can

- start at one entry point
- personalize views based on your interests
- get transparency across your complete SAP Portfolio
- take action with self-services for your needs
- actively influence your products and SAP for Me