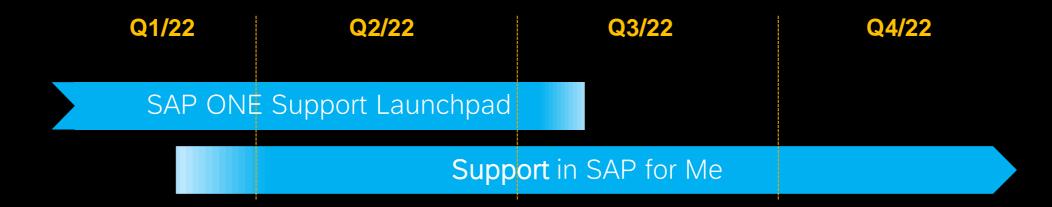

# Message 3:

SAP ONE Support Launchpad goes
SAP for Me

# SAP ONE Support Launchpad home page as an entry point to applications will be replaced by SAP for Me early Q3/2022

# SAP ONE Support Launchpad Migration to SAP for Me

## What it's about:

- All support features will be migrated from the SAP ONE Support Launchpad to SAP for Me
- SAP for Me will become your entry point for support related topics and questions in early Q3/2022.