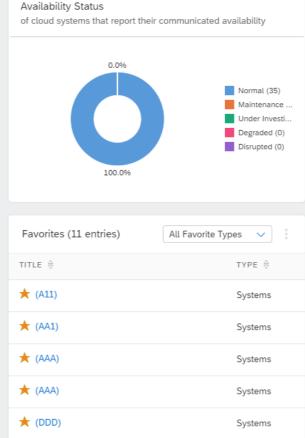

Get started with SAP Support

| Favorites (7 entries) | All Favorite Types 🔻 |
|-----------------------|----------------------|
| TITLE ⇔               | TYPE ⇔               |
| ★ (A11)               | Systems              |
| ★ (AA1)               | Systems              |
| ★ (AAA)               | Systems              |
| ★ (AAA)               | Systems              |
| ★ (DDD)               | Systems              |
| ★ AAA(AAA)            | Systems              |
| ★ Joris Test(AAA)     | Systems              |