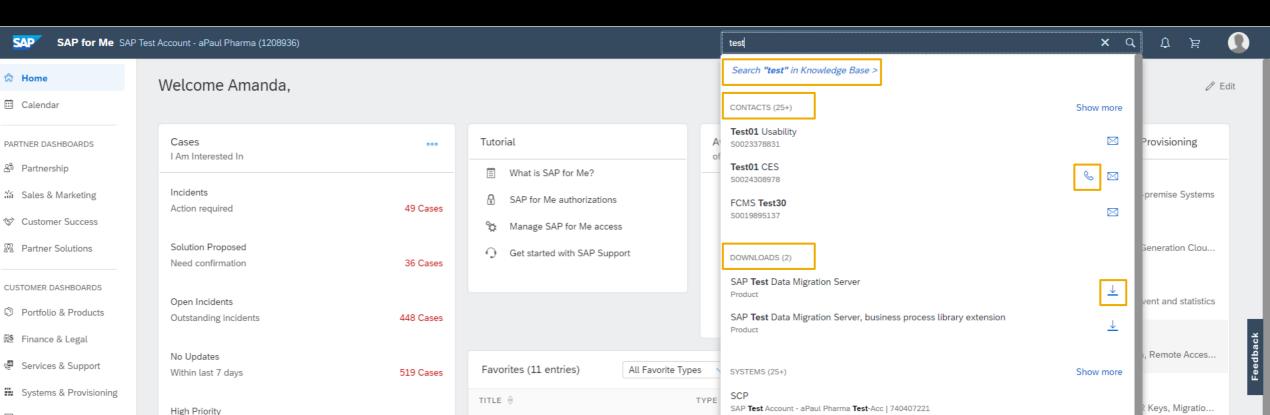

### Welcome Amanda,

#### Welcome to SAP for Me!

We updated your SAP for Me Home page. Go ahead and customize your home page however you like using Edit mode. We can also use your data from SAP ONE Support Launchpad to personalize your home page for you.

Sure, import my data

No, thanks

? How we use your data

| Τι | Tutorial |                           |  |  |  |  |  |  |  |  |  |
|----|----------|---------------------------|--|--|--|--|--|--|--|--|--|
| [  |          | What is SAP for Me?       |  |  |  |  |  |  |  |  |  |
| ł  | <u> </u> | SAP for Me authorizations |  |  |  |  |  |  |  |  |  |
| 10 | Ö        | Manage SAP for Me access  |  |  |  |  |  |  |  |  |  |