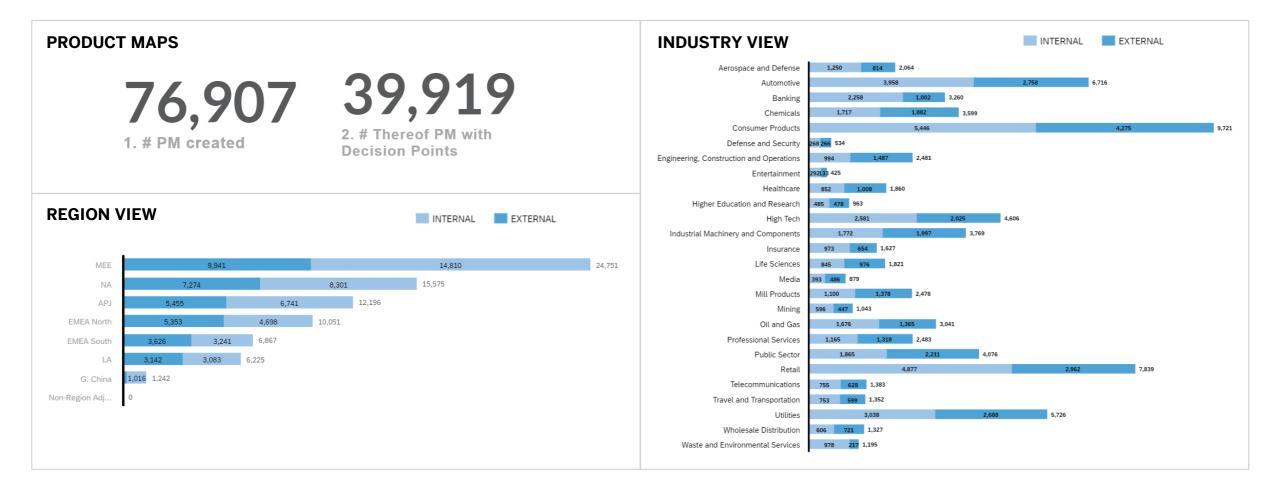

### Adoption as of April 27th, 2020

About 77,000 product maps created, touching all regions, industries, and lines of business.

9