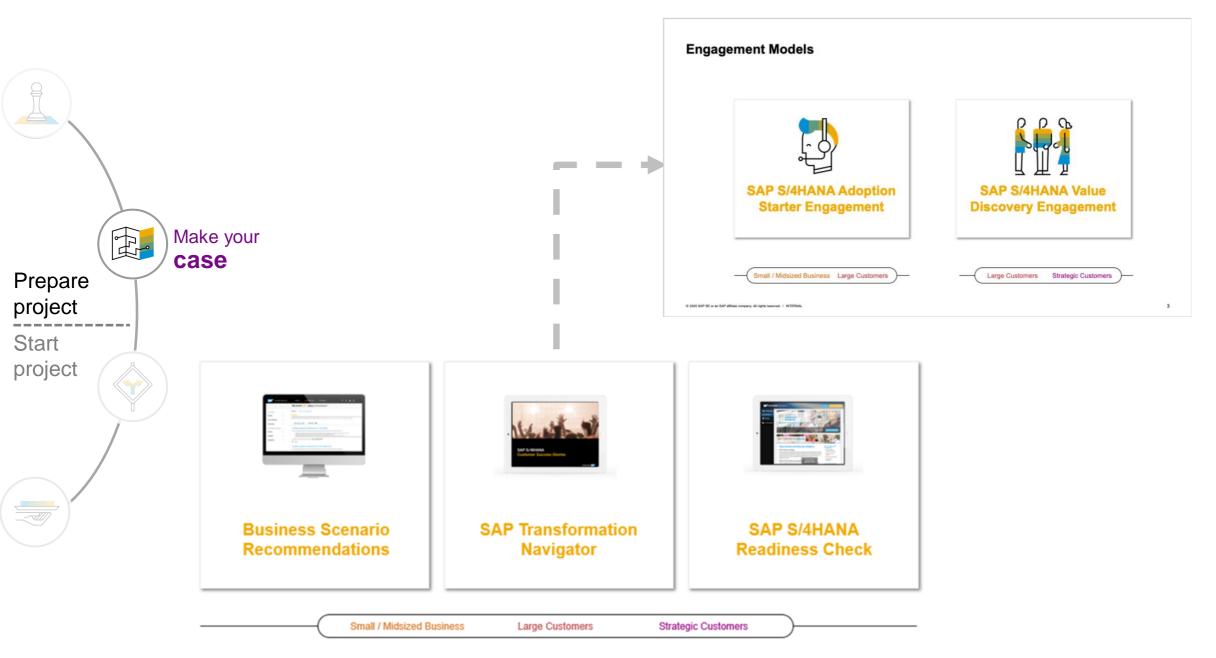

### **SAP S/4HANA Movement: Make Your Case Accelerators and Tools**

### Make your case

Where and how will we realize our ROI?

- SAP Transformation Navigator (link)
- SAP Readiness Check for S/4HANA (link)
- Business Scenario Recommendation (link)
- Next Generation Benchmarking and Value Manager (<u>internal link</u>)
- SAP S/4HANA Adoption Starter Engagement (link)
- SAP S/4HANA Value Discovery Engagement (<u>link</u>)