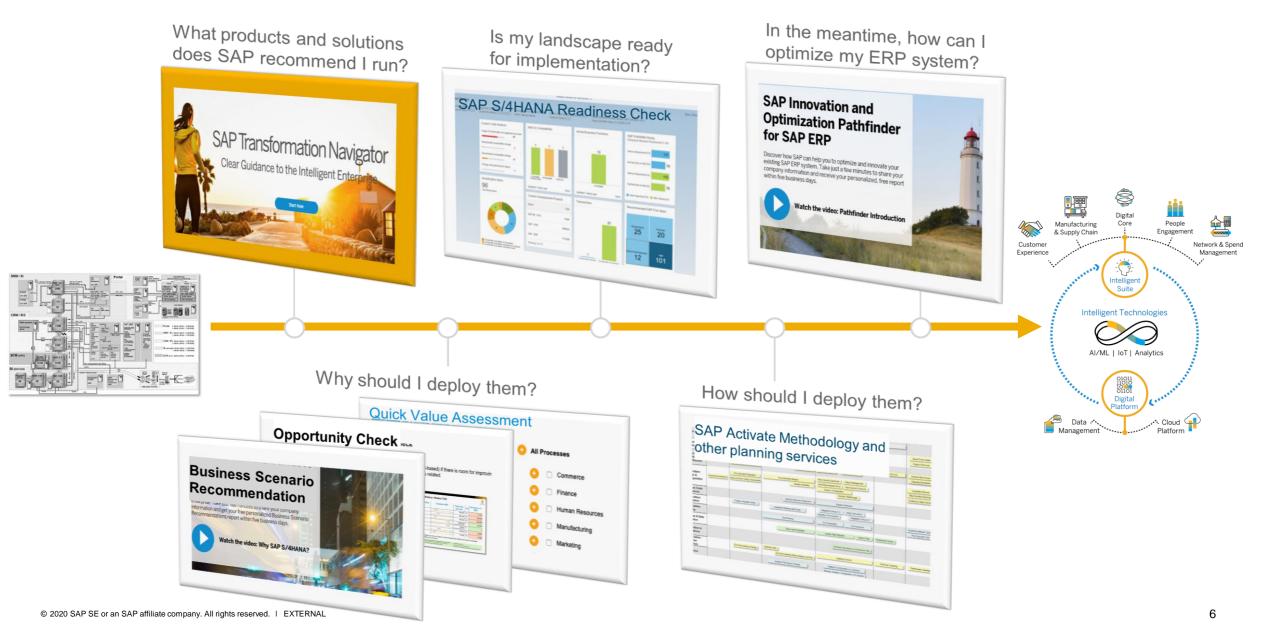

### **SAP Transformation Navigator**

Road-mapping tool that helps you become future-ready

### **3 Guides summarizing your Results**

### Business guide – why?

- Value drivers
- Aspiration ranges
- Realization tracking (KPIs)

### Technical guide – what?

- Product recommendations
- Industry reference maps
- Integration and transition guides

### Transformation guide – how?

- Transition types and scenarios
- License policies
- Services