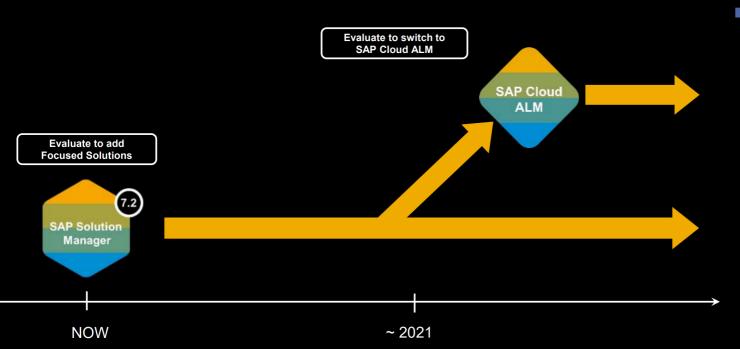

## Diferentes estrategias en plataformas operacionales para diferentes grupos

SAP Solution Manager disponible para clientes con soluciones hibridas

SAP Focused Run

disponible para clientes con soluciones hibridas

**SAP Cloud ALM** 

disponible para para clientes con soluciones hibridas

Tres plataformas estratégicas para cobrir la realidade de los clientes!

## **Operationes para hybrid landscapes**