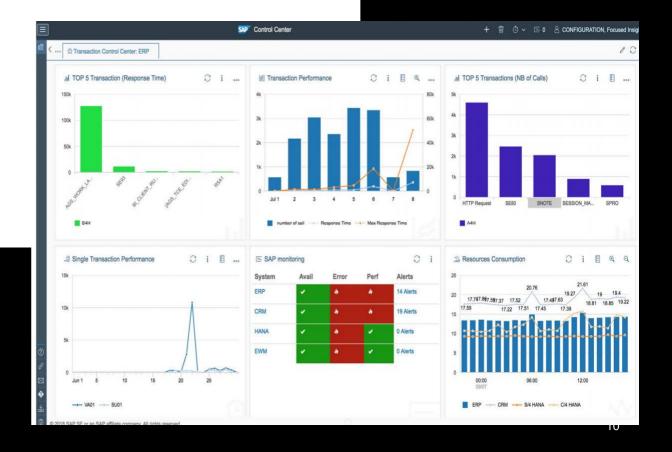

## Focused Insights para tener visibilidad de los KPI's de performance

Focused Insights for SAP Solution Manager: Key features

Platform for SAP IT Services & Solutions optimization

Focused Insight

- Access to all indicators in form of statuses, trends, history and compliance view.
- Dynamic Analysis with rolling period.
- Cross-reporting for **Build** and **Run** use cases for IT and Business for operators, key users, SAP Basis, service manager and CIO.