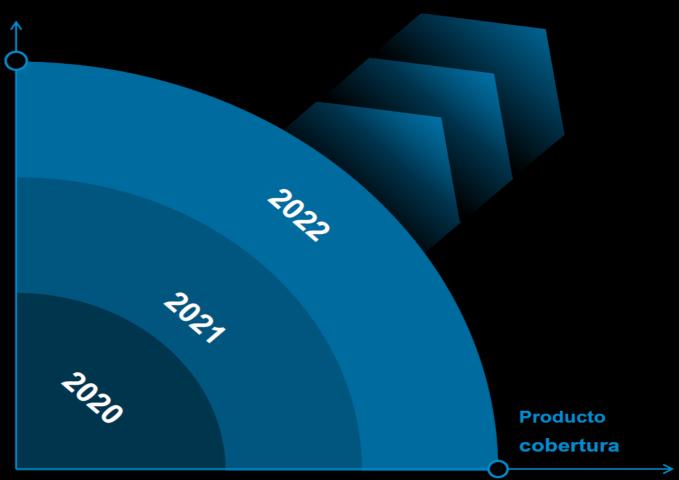

## SAP Cloud ALM – Disponible paso a paso

Este es el estado actual de la planificación y SAP puede cambiarlo en cualquier momento.

Help.sap.com-CloudALM

#### El panorama más amplio: la nueva cartera de ALM de SAP

SAP Cloud ALM extiende ALM en la nube y hace que ALM esté más estandarizado

¡SAP tiene la solución ALM adecuada para todos los clientes!

Derechos de uso justo incluidos con SAP Enterprise Support, ediciones en la nube