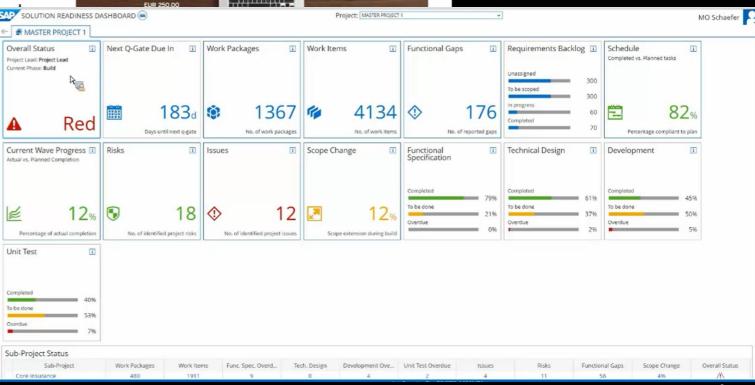

#### Value added by methodology & tools

- Automated visibility of solution readiness, integrated risk management
- Business demand and requirements management
- Full support for agile software engineering met solution READINESS DASHBOARD best practice included
- Collaboration across distributed development to global delivery
- Automation of project work, as well as change transport management

El objetivo de Focused Build esta en suportar los senarios de transición a SAPS/4HANA:

- Nueva Implementación de SAP S/4HANA (Any Premise)
- Nueva implementación de SAPS/4 HANA Cloud, Extended Edition

**Focused Build** 