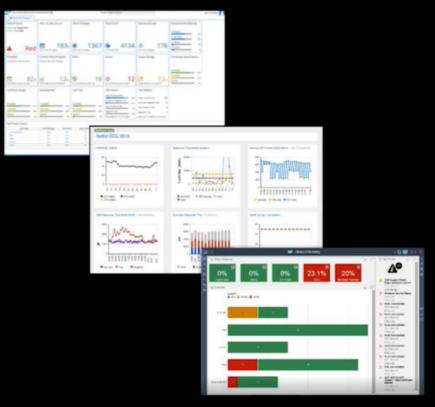

#### **Focused Insights**

Build and distribute powerful customer-specific dashboards in minutes

## Focused Insights para tener visibilidad de los KPI's de performance

Focused Insights for SAP Solution Manager: Key features

Platform for SAP IT Services & Solutions optimization

Focused Insight

- Access to all indicators in form of statuses, trends, history and compliance view.
- Dynamic Analysis with rolling period.
- Cross-reporting for **Build** and **Run** use cases for IT and Business for operators, key users, SAP Basis, service manager and CIO.