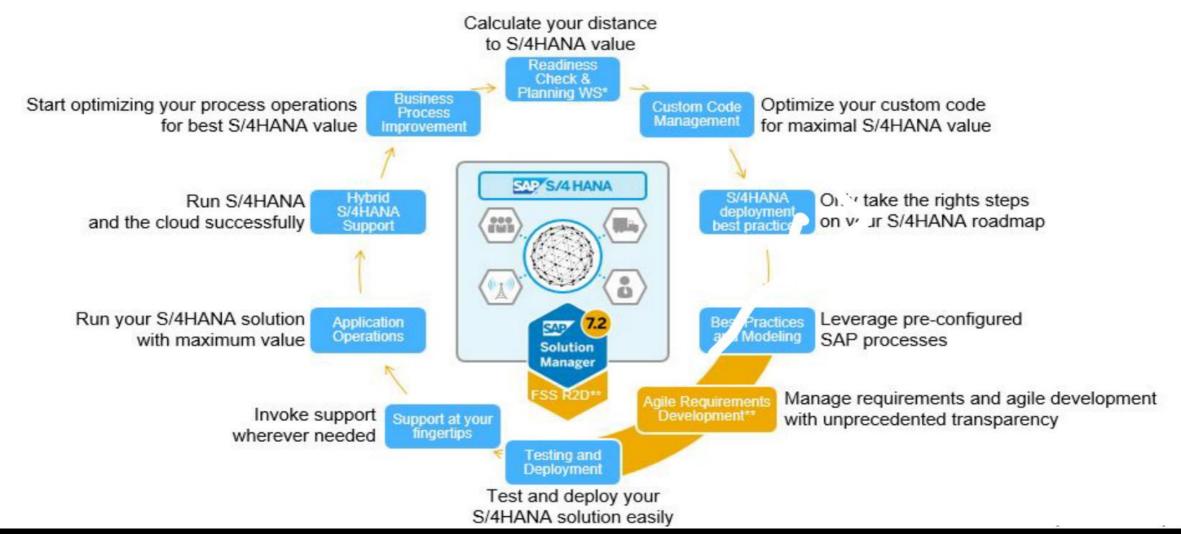

## **SAP Solution Manager 7.2**

**ALM Media Center** 

**Overview PPT** 

Roadmap Explorer

**Overview of ALM Processes** 

Internet demo system

## **SAP Solution Manager – Focused Solutions**