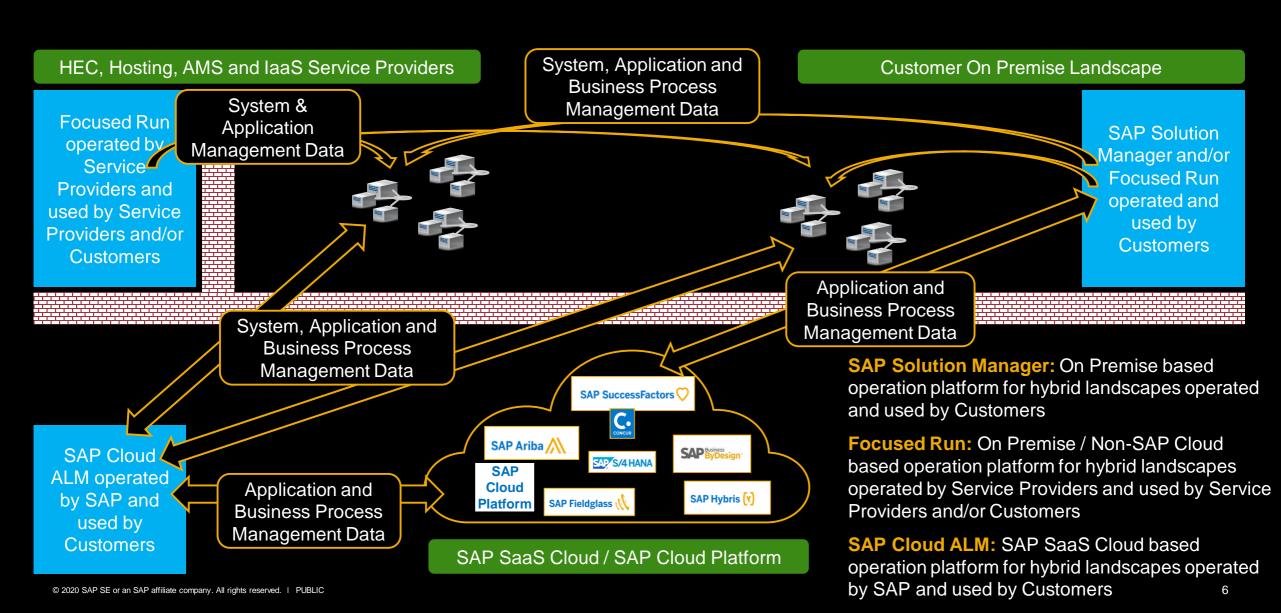

## Diferentes estrategias en plataformas operacionales para diferentes grupos

SAP Solution Manager disponible para clientes con soluciones hibridas

SAP Focused Run

disponible para clientes con soluciones hibridas

**SAP Cloud ALM** 

disponible para para clientes con soluciones hibridas

Tres plataformas estratégicas para cobrir la realidade de los clientes!

## **Operationes para hybrid landscapes**