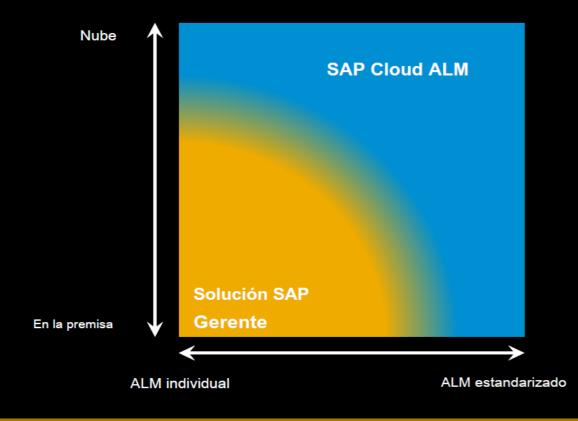

#### Solutiones ALM SAP

Vista generalizada de las opciones actúales en SAP para manejar una empresa inteligente

#### El panorama más amplio: la nueva cartera de ALM de SAP

SAP Cloud ALM extiende ALM en la nube y hace que ALM esté más estandarizado

¡SAP tiene la solución ALM adecuada para todos los clientes!

Derechos de uso justo incluidos con SAP Enterprise Support, ediciones en la nube