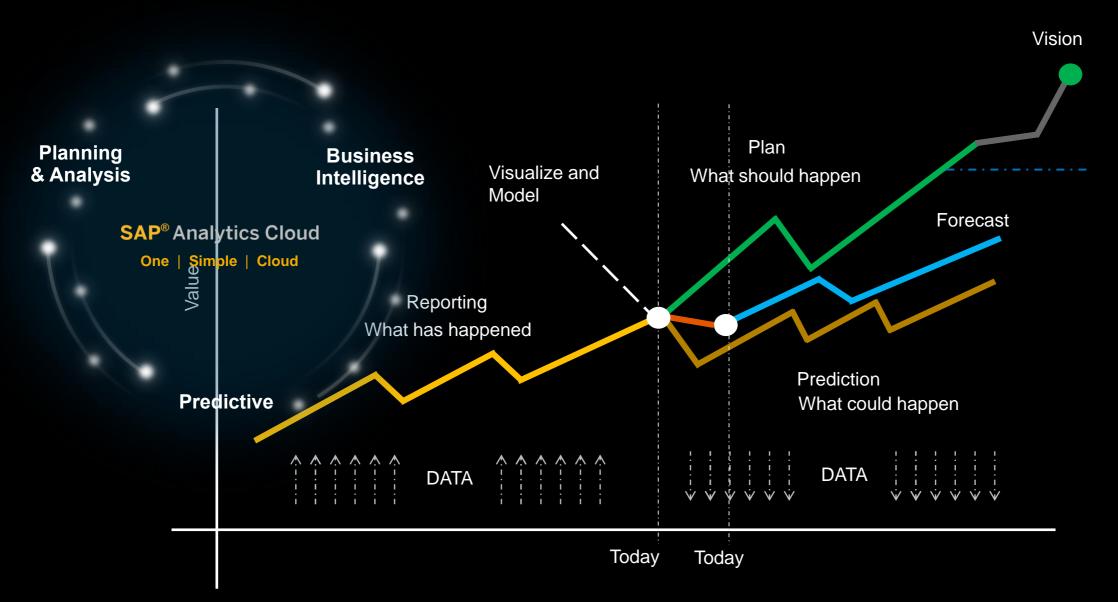

#### **1. Augmented Analytics**

BI, Predictive & Planning Reimagined

### 1. Augmented Analytics – Closing the Loop with BI, Planning & PA