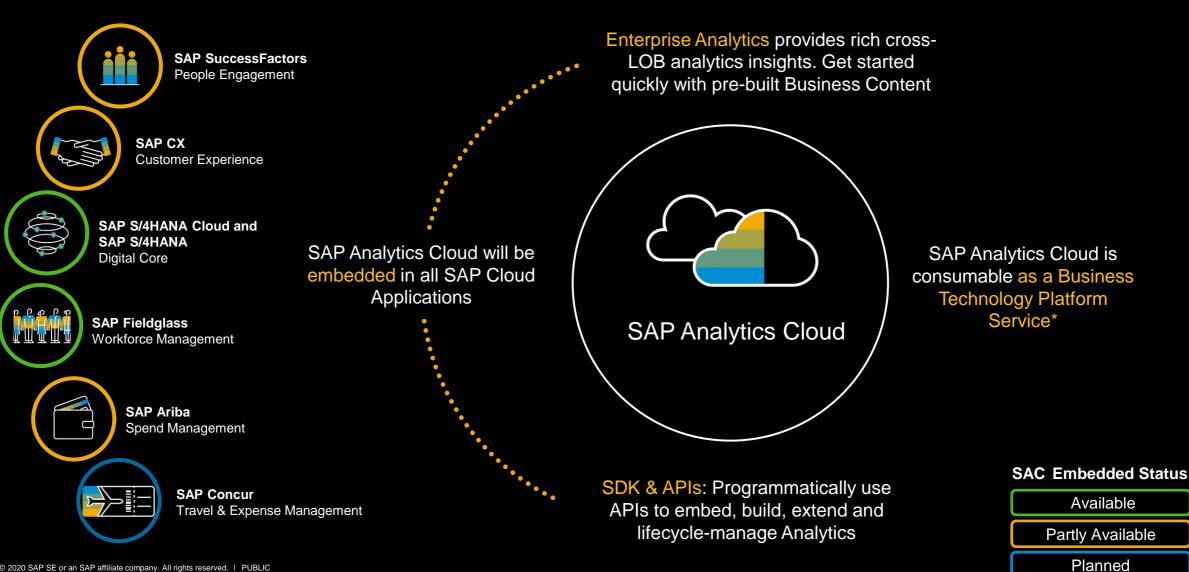

## **3. SAP Analytics in the Intelligent Enterprise**

#### **Intelligent Enterprise**

In the end, SAP Analytics Cloud will be the defacto standard for embedded analytics for every core LOB application of SAP.