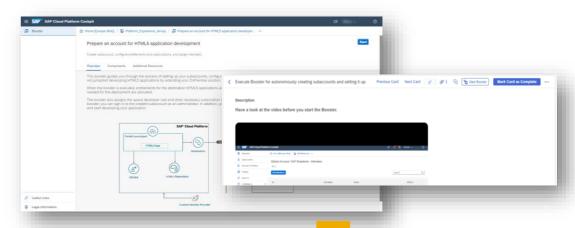

### **SAP BTP Automation with Boosters in Missions**

#### SAP BTP - Boosters

#### Examples

- Prepare an Account for HTML5 application development
  - Automatic setup of subaccounts, entitlement + subscription configuration and member assignments to jumpstart HTML5 application development
- Setup an Account for Workflow Management
  - Automatic configuration of workflow management services, subscription to the workflow management app, service instance + destination creation and role collection assignments for the workflow management service
- Build a Micro App for SAP Mobile Cards
  - Wizard based setup and activation of selected Mobile Cards in your environment