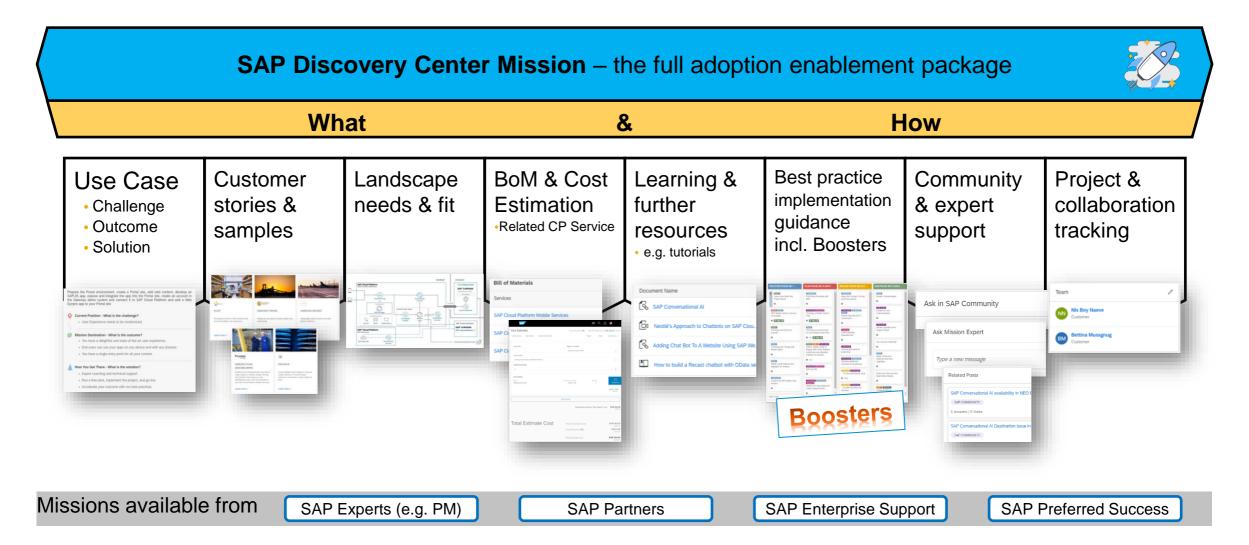

unt for HTML5 application development
  - Automatic setup of subaccounts, entitlement + subscription configuration and member assignments to jumpstart HTML5 application development
- Setup an Account for Workflow Management
  - Automatic configuration of workflow management services, subscription to the workflow management app, service instance + destination creation and role collection assignments for the workflow management service
- Build a Micro App for SAP Mobile Cards
  - Wizard based setup and activation of selected Mobile Cards in your environment

Find 15\* available Boosters in SAP Discovery Center Missions and the SAP Business Technology Platform Cockpit

\*8 Boosters also available in the Trial Landscape







## From Use Cases and Services to Missions to Enable BTP Adoption



# Start your SAP Cloud Platform journey today



#### **Browse use cases**



#### **Browse services**







discovery-center.cloud

# Thank you!



#### Nis Boy Naeve

Vice President SAP Platform Experience & Adoption

@NisBoyNaeve

#### SAP SE

Dietmar-Hopp-Allee 16 68190 Walldorf, Germany

nis.boy.naeve@sap.com



discovery-center.cloud.sap/