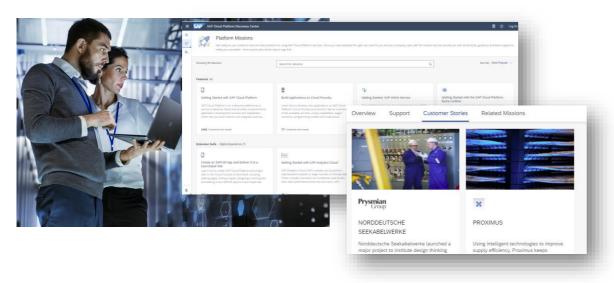

tlement + subscription configuration and member assignments to jumpstart HTML5 application development
- Setup an Account for Workflow Management
  - Automatic configuration of workflow management services, subscription to the workflow management app, service instance + destination creation and role collection assignments for the workflow management service
- Build a Micro App for SAP Mobile Cards
  - Wizard based setup and activation of selected Mobile Cards in your environment

Find 15\* available Boosters in SAP Discovery Center Missions and the SAP Business Technology Platform Cockpit

\*8 Boosters also available in the Trial Landscape







## From Use Cases and Services to Missions to Enable BTP Adoption



# Start your SAP Cloud Platform journey today



#### **Browse use cases**



#### **Browse services**







discovery-center.cloud

# Thank you!



#### Nis Boy Naeve

Vice President SAP Platform Experience & Adoption

@NisBoyNaeve

#### SAP SE

Dietmar-Hopp-Allee 16 68190 Walldorf, Germany

nis.boy.naeve@sap.com



discovery-center.cloud.sap/