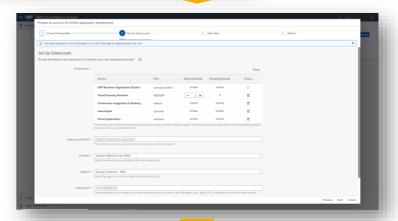

### **SAP BTP Automation with Boosters in Missions**

#### SAP BTP - Boosters

#### Examples

- Prepare an Account for HTML5 application development
  - Automatic setup of subaccounts, entitlement + subscription configuration and member assignments to jumpstart HTML5 application development
- Setup an Account for Workflow Management
  - Automatic configuration of workflow management services, subscription to the workflow management app, service instance + destination creation and role collection assignments for the workflow management service
- Build a Micro App for SAP Mobile Cards
  - Wizard based setup and activation of selected Mobile Cards in your environment