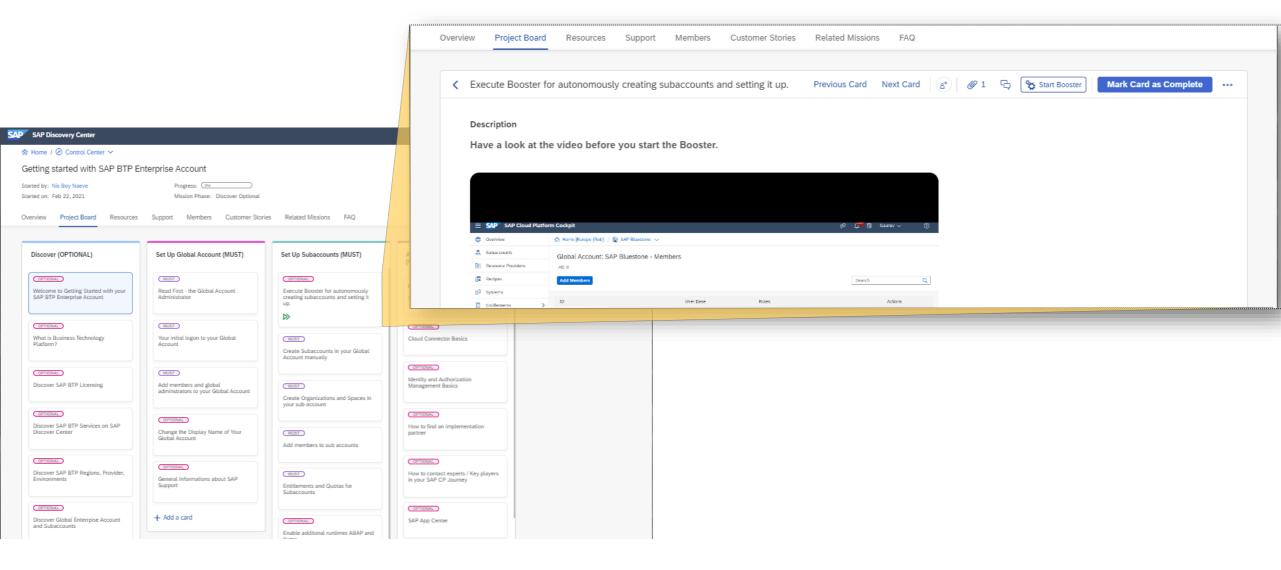

### **SAP BTP Automation with Boosters in Missions**

#### SAP BTP - Boosters

#### Examples

- Prepare an Account for HTML5 application development
  - Automatic setup of subaccounts, entitlement + subscription configuration and member assignments to jumpstart HTML5 application development
- Setup an Account for Workflow Management
  - Automatic configuration of workflow management services, subscription to the workflow management app, service instance + destination creation and role collection assignments for the workflow management service
- Build a Micro App for SAP Mobile Cards
  - Wizard based setup and activation of selected Mobile Cards in your environment

Find 15\* available Boosters in SAP Discovery Center Missions and the SAP Business Technology Platform Cockpit

\*8 Boosters also available in the Trial Landscape