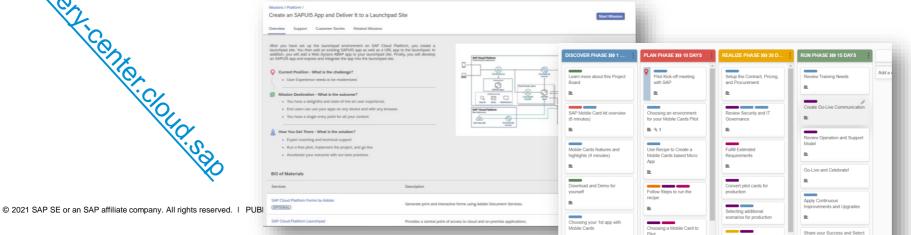

### **SAP BTP Automation with Boosters in Missions**

#### SAP BTP - Boosters

#### Examples

- Prepare an Account for HTML5 application development
  - Automatic setup of subaccounts, entitlement + subscription configuration and member assignments to jumpstart HTML5 application development
- Setup an Account for Workflow Management
  - Automatic configuration of workflow management services, subscription to the workflow management app, service instance + destination creation and role collection assignments for the workflow management service
- Build a Micro App for SAP Mobile Cards
  - Wizard based setup and activation of selected Mobile Cards in your environment

Find 15\* available Boosters in SAP Discovery Center Missions and the SAP Business Technology Platform Cockpit

\*8 Boosters also available in the Trial Landscape