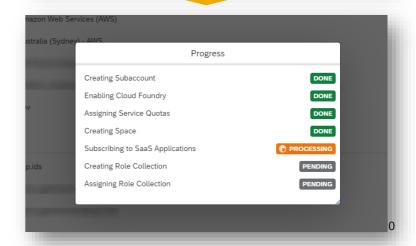

### **SAP BTP Automation with Boosters in Missions**

#### SAP BTP - Boosters

#### Examples

- Prepare an Account for HTML5 application development
  - Automatic setup of subaccounts, entitlement + subscription configuration and member assignments to jumpstart HTML5 application development
- Setup an Account for Workflow Management
  - Automatic configuration of workflow management services, subscription to the workflow management app, service instance + destination creation and role collection assignments for the workflow management service
- Build a Micro App for SAP Mobile Cards
  - Wizard based setup and activation of selected Mobile Cards in your environment