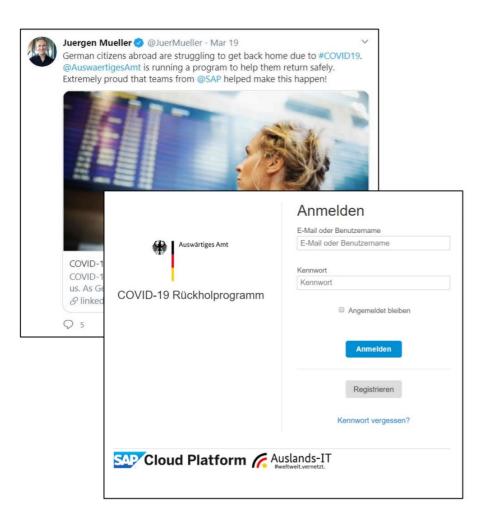

## Innovation Within 24hrs – returning stranded citizen home

**Challenge:** Create a highly scalable and stable app for the German Ministry of Foreign Affairs to help German residents stranded abroad due to travel restrictions back to Germany...within a day.

**Solution:** "Rückholprogramm App" – developed and delivered by SAP within 24 hours – based on SAP Cloud Platform. <a href="http://www.rueckholprogramm.de">http://www.rueckholprogramm.de</a>

**Result:** ~170.000 residents returned home safely within two weeks