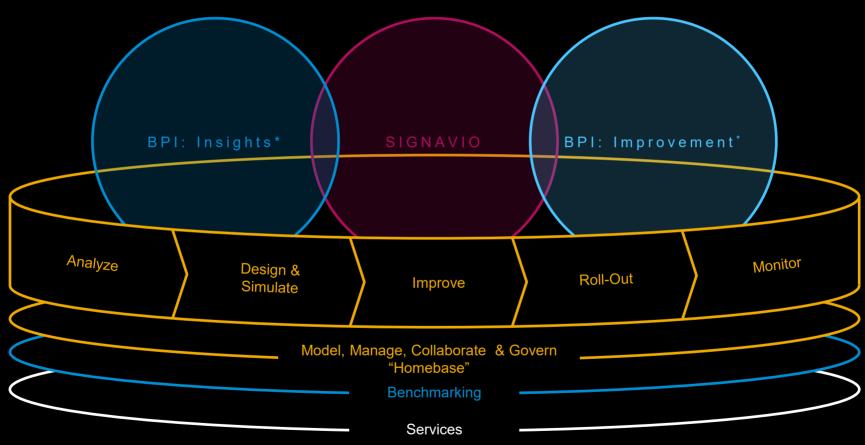

### Signavio Business Transformation Suite

- SAP Process Manager by Signavio Document and redesign your processes and manage your process portfolio.
- SAP Process Intelligence by Signavio
  Leverage your data to locate & prioritize process
  improvement potential
- SAP Workflow Accelerator by Signavio Manage approvals, evaluate process maturity and assess your risks and controls.
- SAP Process Collaboration Hub by Signavio Get everybody involved and shareprocess knowledge with the entire organization.