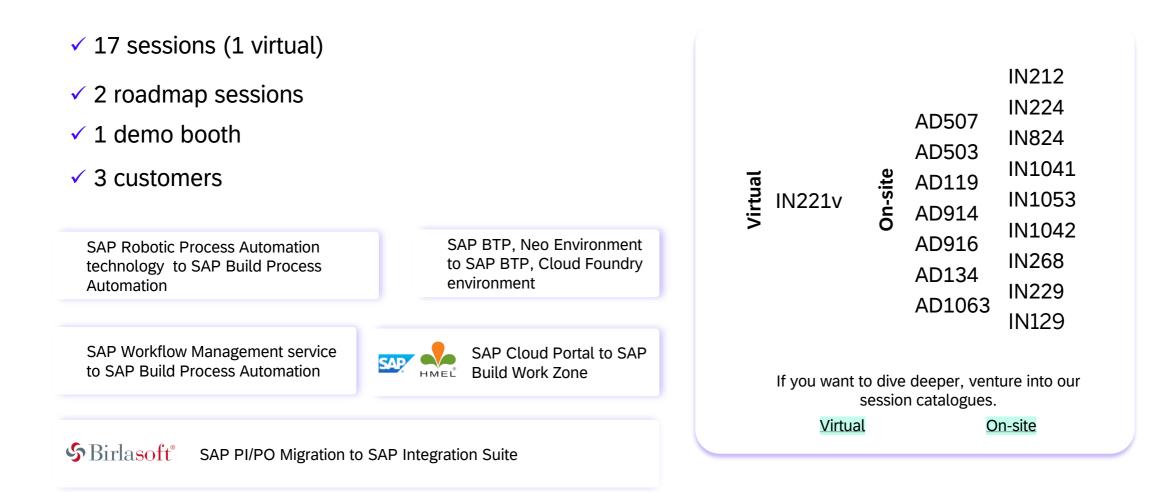

#### "Elevate from SAP Process Orchestration to SAP Integration Suite"

(SAP PI/PO Migration to SAP Integration Suite; SAP BTP, NEO environment to SAP BTP, Cloud Foundry environment migration)

| Virtual |        |         | IN207 | IN212 |
|---------|--------|---------|-------|-------|
|         | IN100v |         | IN209 | IN215 |
|         | IN200v | ite     | IN210 | IN208 |
|         | IN225v | On-site | IN211 | IN300 |
|         | IN226v | 0       | IN214 | IN224 |
|         | •••    |         | IN216 | •••   |

If you want to dive deeper, venture into our session catalogues.

On-site

Virtual